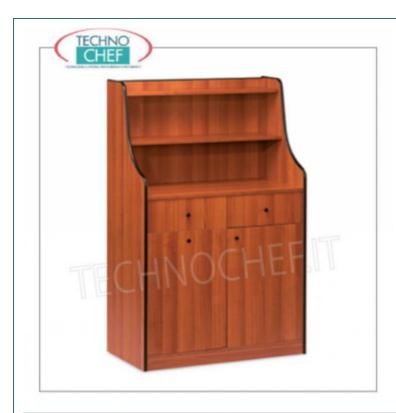

# NOBILITATED WOODEN SERVICE MOBILE, WITH 2 PORTABLE CASSETTE, SLIDING TRAMOGGIA, 1 WIRE DOOR and ALUMINUM WITH 2 RIPIANI:

- structure and wood paneled panels in standard colors: CHERRY , WENGE ' , LACQUERED OPACO in RAL COLORS ;
- Rear lift with 2 shelves ;
- 2 drawer units with separators mounted on guides;
- sliding hopper;
- $\circ~$  swing door and internal adjustable shelf ;
- rubber-profile edges;
- o mounted on wheels with diameter 50 mm.

#### CEMade logo in ITALY

| CEMAGE 1090 III TIAET |      |
|-----------------------|------|
| TECHNICAL CARD        |      |
| breadth (mm)          | 940  |
| depth (mm)            | 480  |
| height (mm)           | 1450 |

# Room service furniture

Service cabinet in CHERRY-colored melamine wood, with 2 cutlery drawers, sliding hopper, 1 hinged door and raised door with 2 shelves, dim.mm.940x480x1450h