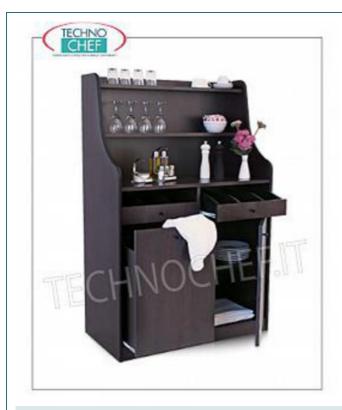

# NOBELED WOODEN SERVICE MOBILE, WITH 2 OPEN CABINETS OPENED, SLIDING TRAMOGGIA, 1 DOOR BENDER AND ALUMINUM WITH 2 RIPIANI :

- structure and wood paneled panels in standard colors: CHERRY , WENGE ' , LACQUERED OPACO in RAL COLORS ;
- Rear lift with 2 shelves ;
- 2 drawers open with separators mounted on guides;
- sliding hopper;
- swing door and internal adjustable shelf;
- rubber-profile edges;
- mounted on wheels with diameter 50 mm.

# CEMade logo in ITALY

| TECHNICAL CARD |      |
|----------------|------|
| breadth (mm)   | 940  |
| depth (mm)     | 480  |
| height (mm)    | 1450 |