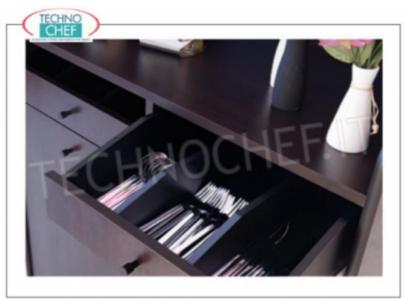

# NOBELED WOODEN SERVICE MOBILE, WITH 2 OPEN CABINETS OPENED, SLIDING TRAMOGGIA, 1 DOOR BENDER AND ALUMINUM WITH 2 RIPIANI :

- structure and wood paneled panels in standard colors: CHERRY , WENGE ' , LACQUERED OPACO in RAL COLORS ;
- Rear lift with 2 shelves ;
- 2 drawers open with separators mounted on guides;
- sliding hopper;
- swing door and internal adjustable shelf;
- rubber-profile edges;
- mounted on wheels with diameter 50 mm.

### Room service furniture

Service cabinet in CHERRY-colored melamine wood, with 2 open cutlery drawers, sliding hopper, 1 hinged door and raised door with 2 shelves, dim.mm.940x480x1450h

MC-1606FW

**Delivery** from 4 to 9 days

#### Room service furniture

Room service cabinet in WENGE 'melamine wood, with 2 open cutlery drawers, sliding hopper, 1 hinged door and 2 shelves, dim.mm.940x480x1450h

# MC-1606FRAL

Room service furniture
Hall service cabinet matt lacquered in RAL colors, with 2 open cutlery drawers, sliding hopper, 1 hinged door and raised door with 2 shelves, dim.mm.940x480x1450h