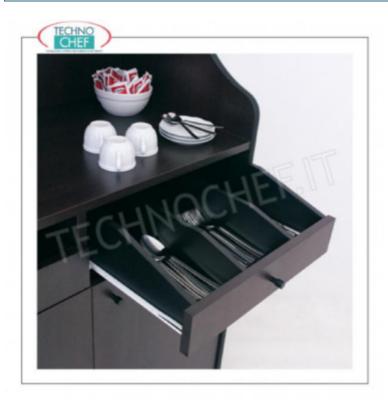

# NOBELED WOODEN SERVICE MOBILE, WITH 2 OPEN CABINETS OPENED, SLIDING TRAMOGGIA, 1 DOOR BENDER AND ALUMINUM WITH 2 RIPIANI :

- structure and wood paneled panels in standard colors: CHERRY , WENGE ' , LACQUERED OPACO in RAL COLORS ;
- Rear lift with 2 shelves ;
- 2 drawers open with separators mounted on guides;
- sliding hopper;
- swing door and internal adjustable shelf;
- rubber-profile edges;
- mounted on wheels with diameter 50 mm.

### Room service furniture

Service cabinet in CHERRY-colored melamine wood, with 2 open cutlery drawers, sliding hopper, 1 hinged door and raised door with 2 shelves, dim.mm.940x480x1450h

MC-1606FW

**Delivery** from 4 to 9 days

#### Room service furniture

Room service cabinet in WENGE 'melamine wood, with 2 open cutlery drawers, sliding hopper, 1 hinged door and 2 shelves, dim.mm.940x480x1450h

# MC-1606FRAL

Room service furniture
Hall service cabinet matt lacquered in RAL colors, with 2 open cutlery drawers, sliding hopper, 1 hinged door and raised door with 2 shelves, dim.mm.940x480x1450h