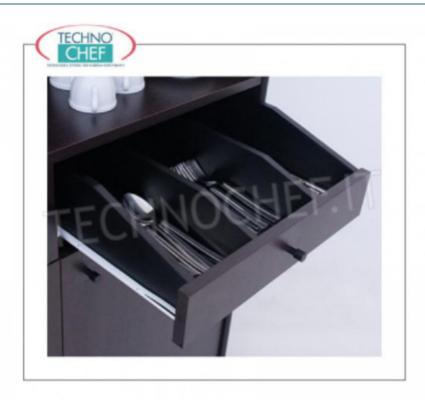

# NOBILITATED WOODEN SERVICE MOBILE, WITH 2 OPEN CABINETS AND 2 SLIDING DOORS:

- $\circ$  structure and wood paneled panels in standard colors: CHERRY , WENGE  $^{\scriptscriptstyle \rm I}$  , LACQUERED OPACO in RAL COLORS ;
- $\circ\,$  2 drawers open with separators mounted on guides;
- 2 sliding hoppers ;
- o rubber-profile edges;
- $\circ\,$  mounted on wheels with diameter 50 mm.

## Room service furniture

Service cabinet in CHERRY-colored melamine wood, with 2 open cutlery drawers and 2 sliding hoppers, dim.mm.940x480x980h