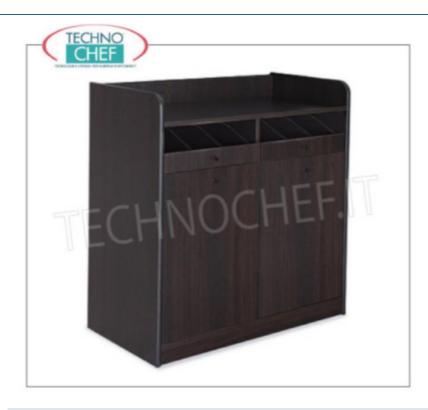

# NOBILITATED WOODEN SERVICE MOBILE, WITH 2 OPEN CABINETS AND 2 SLIDING DOORS:

- $\circ$  structure and wood paneled panels in standard colors: CHERRY , WENGE  $^{\scriptscriptstyle \rm I}$  , LACQUERED OPACO in RAL COLORS ;
- $\circ\,$  2 drawers open with separators mounted on guides;
- 2 sliding hoppers ;
- o rubber-profile edges;
- $\circ\,$  mounted on wheels with diameter 50 mm.

## Room service furniture

Service cabinet in CHERRY-colored melamine wood, with 2 open cutlery drawers and 2 sliding hoppers, dim.mm.940x480x980h