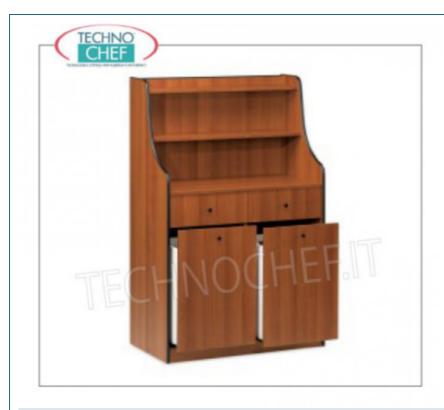

# NOBELED WOODEN SERVICE MOBILE, WITH 2 PORTABLE CASSETTE, 2 SCREWED LIGHTS and ALUMINUM WITH 2 RIPIANI:

- structure and wood paneled panels in standard colors: CHERRY , WENGE ' , LACQUERED OPACO in RAL COLORS ;
- Rear lift with 2 shelves;
- 2 drawer units with separators mounted on guides;
- 2 sliding hoppers ;
- rubber-profile edges;
- $\circ~$  mounted on wheels with diameter 50 mm.

# **CEMade logo in ITALY**

| CEMAGE 1090 III II AEI |      |
|------------------------|------|
| TECHNICAL CARD         |      |
| breadth (mm)           | 940  |
| depth (mm)             | 480  |
| height (mm)            | 1450 |

# Room service furniture

Dining room service cabinet in CHERRY-colored melamine wood, with 2 cutlery drawers, 2 sliding hoppers and raised shelf with 2 shelves, dim.mm.940x480x1450h