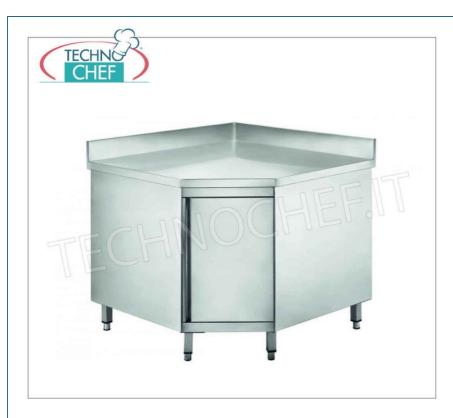

Services and Technologies for professional catering since 1973

| CODE       | DESCRIPTION                                                                                                | PRICE/DELIVERY                    |
|------------|------------------------------------------------------------------------------------------------------------|-----------------------------------|
| MZTSV3_10A | Stainless steel corner cabinet table with hinged door and backsplash, Linea 700, dim.mm 1000x1000x700x950h | <b>Delivery</b> from 8 to 15 days |

## PROFESSIONAL DESCRIPTION

CORNER TABLE CABINET with UPSTAND and SWING DOOR, complete range with DEPTH from 700 mm:

- $\circ \ \ \text{stainless steel structure} \ ;$
- $\quad \ \bullet \ \ \, \text{worktop in AISI 304 stainless steel} \, ; \\$
- $\circ\,$  adjustable intermediate shelf with Omega reinforcement ;
- $\circ~$  paneled backsplash h 100 mm;
- $\circ \ \ \text{paneled door} \ ;$
- rear panel in stainless steel;
- o adjustable feet.