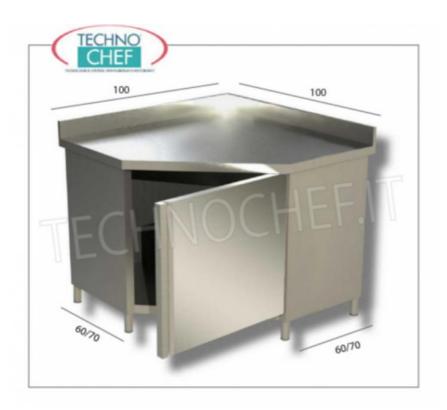

Services and Technologies for professional catering since 1973

| CODE       | DESCRIPTION                                                                                                | PRICE/DELIVERY                    |
|------------|------------------------------------------------------------------------------------------------------------|-----------------------------------|
| MZTSV3_10A | Stainless steel corner cabinet table with hinged door and backsplash, Linea 700, dim.mm 1000x1000x700x950h | <b>Delivery</b> from 8 to 15 days |

## PROFESSIONAL DESCRIPTION

CORNER TABLE CABINET with UPSTAND and SWING DOOR, complete range with DEPTH from 700 mm:

- $\circ \ \ \text{stainless steel structure} \ ;$
- $\quad \ \bullet \ \ \, \text{worktop in AISI 304 stainless steel} \, ; \\$
- $\circ\,$  adjustable intermediate shelf with Omega reinforcement ;
- $\circ~$  paneled backsplash h 100 mm;
- $\circ \ \ \text{paneled door} \ ;$
- rear panel in stainless steel;
- o adjustable feet.