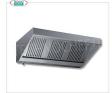

# Wall-mounted Vacuum Hoods without Engine, SNACK Series, Deep 900 mm

Stainless steel 430 aspiration hood without motor, SNACK series, with 2 labyrinth fat filters, weight 43 Kg, dim.mm.1200x900x450h