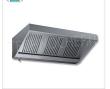

# Wall-mounted stainless steel extractor hoods without motor, SNACK series, 700 mm deep

Stainless steel 430 wall-mounted extractor hood without motor, SNACK series, with 2 grease labyrinth filters, weight 32 Kg, dim.mm.1000x700x450h