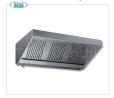

# Cappa aspirante inox 430 a parete, serie SNACK, mm 1200x1100

Cappa aspirante inox 430 a parete, serie SNACK, con 2 filtri grasso a labirinto, peso 46 Kg, dim.mm.1200x1100x450h

**Delivery** from 8 to 15 days