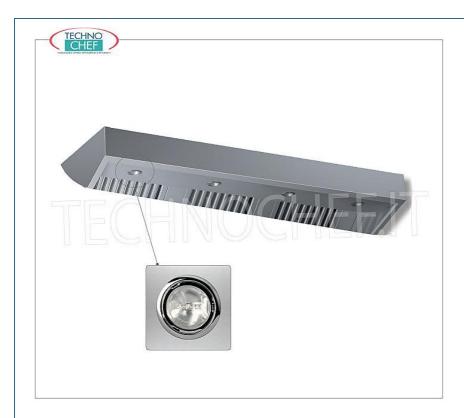

Services and Technologies for professional catering since 1973

| AIF-FA8/DSS Halogen spotlights (n°8), for Hoods Mod: DSSE7/32 - DSSE7/34 - DSSE7/36 (700 mm deep), DSSE9/32 - DSS9/34 - DSSE9/36 (900 mm deep), DSSE11/32 - DSSE11/34 - DSSE11/36 (1100 mm deep) | CODE        | DESCRIPTION                                                                                 | PRICE/DELIVERY                    |
|--------------------------------------------------------------------------------------------------------------------------------------------------------------------------------------------------|-------------|---------------------------------------------------------------------------------------------|-----------------------------------|
|                                                                                                                                                                                                  | AIF-FA8/DSS | DSSE7/34 - DSSE7/36 (700 mm deep), DSSE9/32 - DSS9/34 - DSSE9/36 (900 mm deep), DSSE11/32 - | <b>Delivery</b> from 8 to 15 days |