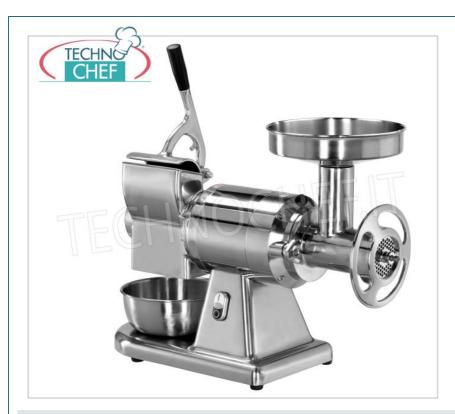

## COMBINED MEAT MINCER-GRATER 'Type 22' in single-phase or three-phase version:

- polished aluminum structure ;
- stainless steel meat hopper;
- FULLY REMOVABLE stainless steel meat grinding unit;
- $\circ\,$  Molds with different perforations to obtain Swiss, meatballs, ragù, frankfurters , etc.,
- grater with steel roller for processing cheese , bread , biscuits , dried fruit , etc.,
- hourly production: meat grinder 250 kg/h grater 40 kg/h;
- reduction gear with oil bath gears;
- lower protection grid in the grater mouth ;
- microswitch on the grater lever according to European Directives;
- $\circ$  meat inlet mouth 'Type 22', diameter 52 mm ;
- Supplied:
- $\circ\,$  Stainless steel molds ( 6 mm diameter holes ) and self-sharpening stainless steel knife .
- OPTIONAL ACCESSORIES
- o reverse.
- o Molds with holes of various sizes,
- knives,
- $\circ~$  funnels for stuffing diameter 15 mm 20 mm 30 mm.

#### **MADE IN ITALY**

| MAPE IN TIAL!     |     |
|-------------------|-----|
| TECHNICAL CARD    |     |
| net weight (Kg)   | 27  |
| gross weight (Kg) | 30  |
| breadth (mm)      | 630 |
| depth (mm)        | 350 |
| height (mm)       | 520 |