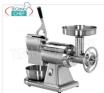

# FMAB22AE-M

Meat mincer-Grater Type 22, Removable stainless steel mincer body, Single-phase V. 230/1
Combined MEAT MINCER / GRATER 'TYPE 22' in Polished Aluminium, Production: MEAT MINCER 250 Kg/h, GRATER 40 Kg/h, with FULLY REMOVABLE STAINLESS STEEL MEAT GRINDING GROUP, V. 230/1, Kw 1.1 - dimensions 630v350v520h mm 630x350x520h mm