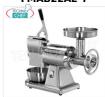

#### FMAB22AE-T

Type 22 meat mincer, removable stainless steel meat grinding unit, three-phase V. 380/3+N Combined MEAT MINCER / GRATER 'TYPE 22' in Polished Aluminium, Production: MEAT MINCER 250 Kg/h, GRATER 40 Kg/h, with FULLY REMOVABLE STAINLESS STEEL MEAT GRINDING GROUP, V. 380/3+N, Kw 1.1, dimensions mm 630x350x520h