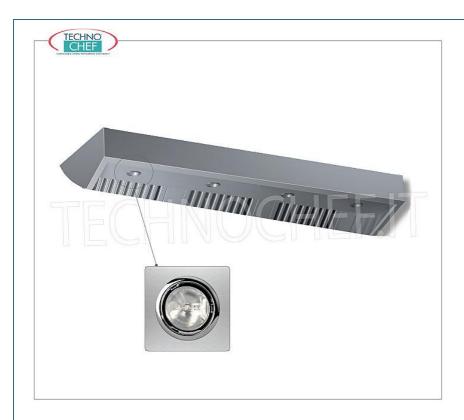

Services and Technologies for professional catering since 1973

| CODE         | DESCRIPTION                                                                                                                                                           | PRICE/DELIVERY                    |
|--------------|-----------------------------------------------------------------------------------------------------------------------------------------------------------------------|-----------------------------------|
| AIF-FA3/DSSM | Halogen spotlights (n°3), for Hoods Mod: DSSME7/10 - DSSME7/12 - DSSME7/14 (700 mm deep), DSSME9/12 - DSSME9/14 (900 mm deep), DSSME11/12 - DSSME11/14 (1100 mm deep) | <b>Delivery</b> from 8 to 15 days |
|              | PROFESSIONAL DESCRIPTION                                                                                                                                              |                                   |