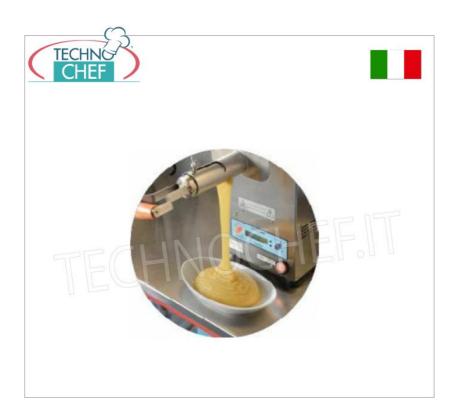

## PROFESSIONAL DESCRIPTION

Automatic polenta cooking machine - useful and innovative system that allows you to cook polenta and always serve it fluidly and as if it had just been made .

- Production: 30 kg/hour (120 portions of 250 gr.)
- $\circ~$  Recommended water/flour ratio: 3.5 liters / 1 kg  $\,$
- $\circ$  Structure completely in stainless steel
- No dispersion of humidity, so it is recommended to use the 20-25% less water, compared to the doses recommended on the packaging
- o Professional engine
- o Ingredient container capacity: 24 liters of water/ 6 kg of flour/ 240 g of salt
- Electromechanical controls operable by the operator (Thermostat + Mixer)
- Production time: 100 minutes
- Self-cleaning tap
- Easily removable to facilitate cleaning of the product