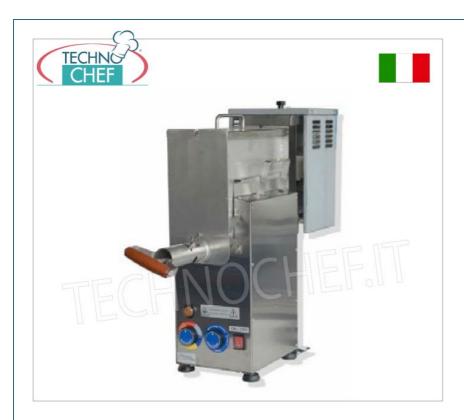

## PROFESSIONAL DESCRIPTION

Automatic polenta cooking machine - useful and innovative system that allows you to cook polenta and always serve it fluidly and as if it had just been made .

- Production: 30 kg/hour (120 portions of 250 gr.)
- $\circ~$  Recommended water/flour ratio: 3.5 liters / 1 kg  $\,$
- $\circ$  Structure completely in stainless steel
- No dispersion of humidity, so it is recommended to use the 20-25% less water, compared to the doses recommended on the packaging
- o Professional engine
- o Ingredient container capacity: 24 liters of water/ 6 kg of flour/ 240 g of salt
- Electromechanical controls operable by the operator (Thermostat + Mixer)
- Production time: 100 minutes
- Self-cleaning tap
- Easily removable to facilitate cleaning of the product

## CE standards Made in Italy

| Made in Italy             |          |  |
|---------------------------|----------|--|
| TECHNICAL CARD            |          |  |
| power supply              | Monofase |  |
| Volts                     | V 230/1  |  |
| frequency (Hz)            | 5060     |  |
| motor power capacity (Kw) | 2,2      |  |
| net weight (Kg)           | 50       |  |
| breadth (mm)              | 250      |  |
| depth (mm)                | 1000     |  |
| height (mm)               | 660      |  |
|                           |          |  |