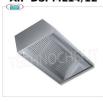

#### AIF-DSPME14/12

**Delivery** from 8 to 15 days

**Delivery** from 8 to 15 days

**Delivery** from 8 to 15 days

### Drain Hood with Engine, Deep Line 1400 mm

Stainless steel 430 aspiration hood with motor, with 2 labyrinthine grease filters, V.230 / 1, Kw.0,147, Weight 78 Kg, dim.mm.1200x1400x450h