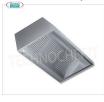

#### AIF-DSPME11/12

## Extruded Hoods with Engine, Extreme Line 1100

Stainless steel 430 aspiration hood with motor, with 2 labyrinth grease filters, V.230 / 1, Kw.0,147, Weight 68 Kg, dim.mm.1200x1100x450h