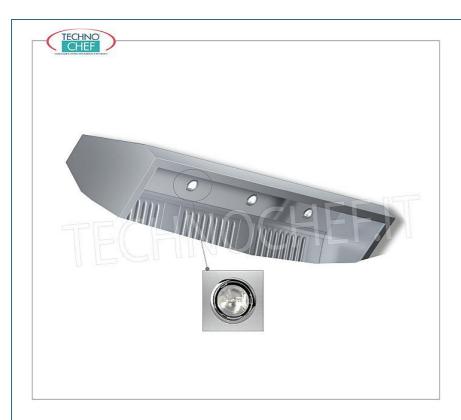

Services and Technologies for professional catering since 1973

| CODE         | DESCRIPTION                                                                                                                                                  | PRICE/DELIVERY                    |
|--------------|--------------------------------------------------------------------------------------------------------------------------------------------------------------|-----------------------------------|
| AIF-FA3/DSPM | Halogen spotlights (n°3), for Hoods Mod: DSPME9/12 - DSPME9/14 (900 mm deep), DSPME11/12 - DSPME11/14 (1100 mm deep), DSPME14/12 - DSPME14/14 (1400 mm deep) | <b>Delivery</b> from 8 to 15 days |
|              |                                                                                                                                                              |                                   |