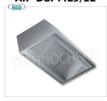

#### AIF-DSPME9/12

## Wall mounted aspiration hoods with motor, Depth line 900 $\mbox{\sc mm}$

Stainless steel 430 aspiration hood with motor, with 2 labyrinth grease filters, V.230 / 1, Kw.0,147, Weight 60 Kg, dim.mm.1200x900x450h