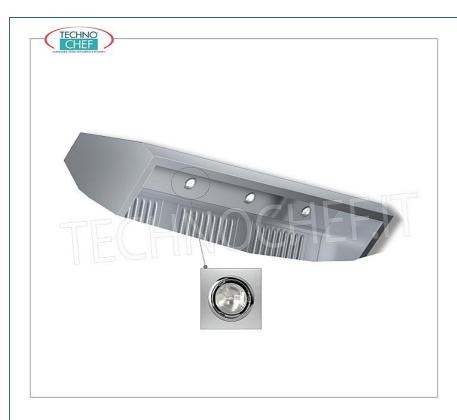

Services and Technologies for professional catering since 1973

| CODE         | DESCRIPTION                                                                                                                                                  | PRICE/DELIVERY                    |
|--------------|--------------------------------------------------------------------------------------------------------------------------------------------------------------|-----------------------------------|
| AIF-FA4/DSPM | Halogen spotlights (n°4), for Hoods Mod: DSPME9/16 - DSPME9/18 (900 mm deep), DSPME11/16 - DSPME11/18 (1100 mm deep), DSPME14/16 - DSPME14/18 (1400 mm deep) | <b>Delivery</b> from 8 to 15 days |
|              | PROFESSIONAL DESCRIPTION                                                                                                                                     |                                   |

#### Wall mounted aspiration hoods with motor, Depth line 900 mm

Stainless steel 430 aspiration hood with motor, with 2 labyrinth grease filters, V.230 / 1, Kw.0,147, Weight 60 Kg, dim.mm.1200x900x450h

## Extruded Hoods with Engine, Extreme Line 1100

Stainless steel 430 aspiration hood with motor, with 2 labyrinth grease filters, V.230 / 1, Kw.0,147, Weight 68 Kg, dim.mm.1200x1100x450h

## Drain Hood with Engine, Deep Line 1400 mm

Stainless steel 430 aspiration hood with motor, with 2 labyrinthine grease filters, V.230 / 1, Kw.0,147, Weight 78 Kg, dim.mm.1200x1400x450h

**Delivery** from 8 to 15 days