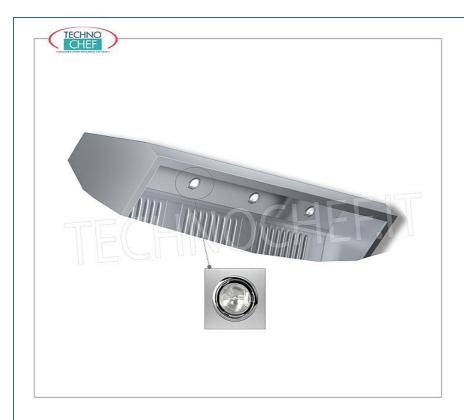

| PROFESSIONAL DESCRIPTION |                                                                                                                                                                             |                                   |  |
|--------------------------|-----------------------------------------------------------------------------------------------------------------------------------------------------------------------------|-----------------------------------|--|
| TECHNICAL CARD           |                                                                                                                                                                             |                                   |  |
| CODE/PICTURES            | DESCRIPTION                                                                                                                                                                 | PRICE/DELIVERY                    |  |
| AIF-DSPME9/12            |                                                                                                                                                                             | <b>Delivery</b> from 8 to 15 days |  |
|                          | Wall mounted aspiration hoods with motor, Depth line 900 mm Stainless steel 430 aspiration hood with motor, with 2 labyrinth grease filters, V.230 / 1, Kw.0,147, Weight 60 |                                   |  |

Kg, dim.mm.1200x900x450h

## Extruded Hoods with Engine, Extreme Line 1100 mm

Stainless steel 430 aspiration hood with motor, with 2 labyrinth grease filters, V.230 / 1, Kw.0,147, Weight 68 Kg, dim.mm.1200x1100x450h

## AIF-DSPME14/12

**Delivery** from 8 to 15 days

Delivery from 8 to 15 days

Drain Hood with Engine, Deep Line 1400 mm Stainless steel 430 aspiration hood with motor, with 2 labyrinthine grease filters, V.230 / 1, Kw.0,147, Weight 78 Kg, dim.mm.1200x1400x450h