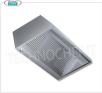

## Extruded Hoods with Engine, Extreme Line 1100 $\,$ mm $\,$

Stainless steel 430 aspiration hood with motor, with 2 labyrinth grease filters, V.230 / 1, Kw.0,147, Weight 68 Kg, dim.mm.1200x1100x450h

Delivery from 8 to 15 days