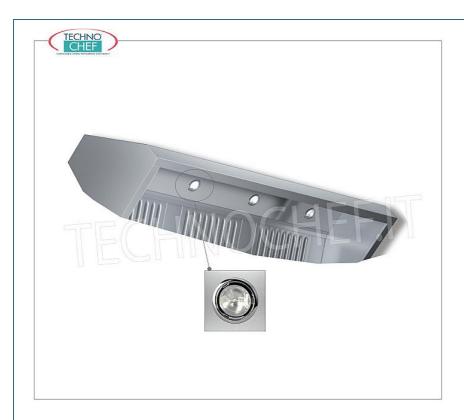

# **Drain Hood with Engine, Deep Line 1400 mm**Stainless steel 430 aspiration hood with motor, with 2 labyrinthine grease filters, V.230 / 1, Kw.0,147, Weight 78 Kg, dim.mm.1200x1400x450h

Services and Technologies for professional catering since 1973

| CODE                     | DESCRIPTION                                                                                                                                                                                     | PRICE/DELIVERY                    |  |
|--------------------------|-------------------------------------------------------------------------------------------------------------------------------------------------------------------------------------------------|-----------------------------------|--|
| AIF-FA6/DSPM             | Halogen spotlights (n°6), for Hoods Mod: DSPM9/24 - DSPM9/26 - DSPM9/28 (900 mm deep), DSPME11/24 - DSPME11/26 - DSPME11/28 (1100 mm deep), DSPME14/24 - DSPME14/26 - DSPME14/28 (1400 mm deep) | <b>Delivery</b> from 8 to 15 days |  |
| PROFESCIONAL PESCRIPTION |                                                                                                                                                                                                 |                                   |  |