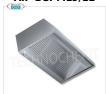

## Wall mounted aspiration hoods with motor, Depth line 900 $\mbox{\sc mm}$

Stainless steel 430 aspiration hood with motor, with 2 labyrinth grease filters, V.230 / 1, Kw.0,147, Weight 60 Kg, dim.mm.1200x900x450h