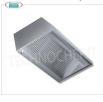

#### Wall mounted aspiration hoods with motor, Depth line 900 mm

Stainless steel 430 aspiration hood with motor, with 2 labyrinth grease filters, V.230 / 1, Kw.0,147, Weight 60 Kg, dim.mm.1200x900x450h

# Extruded Hoods with Engine, Extreme Line 1100

Stainless steel 430 aspiration hood with motor, with 2 labyrinth grease filters, V.230 / 1, Kw.0,147, Weight 68 Kg, dim.mm.1200x1100x450h

## Drain Hood with Engine, Deep Line 1400 mm

Stainless steel 430 aspiration hood with motor, with 2 labyrinthine grease filters, V.230 / 1, Kw.0,147, Weight 78 Kg, dim.mm.1200x1400x450h

**Delivery** from 8 to 15 days