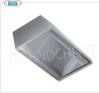

#### Wall mounted aspiration hoods with motor, Depth line 900 mm

Stainless steel 430 aspiration hood with motor, with 2 labyrinth grease filters, V.230 / 1, Kw.0,147, Weight 60 Kg, dim.mm.1200x900x450h

# Extruded Hoods with Engine, Extreme Line 1100

Stainless steel 430 aspiration hood with motor, with 2 labyrinth grease filters, V.230 / 1, Kw.0,147, Weight 68 Kg, dim.mm.1200x1100x450h

## Drain Hood with Engine, Deep Line 1400 mm

Stainless steel 430 aspiration hood with motor, with 2 labyrinthine grease filters, V.230 / 1, Kw.0,147, Weight 78 Kg, dim.mm.1200x1400x450h

**Delivery** from 8 to 15 days