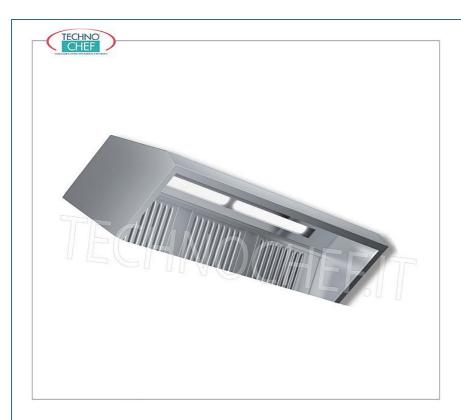

#### Wall mounted aspiration hoods with motor, Depth line 900 mm

Stainless steel 430 aspiration hood with motor, with 2 labyrinth grease filters, V.230 / 1, Kw.0,147, Weight 60 Kg, dim.mm.1200x900x450h

# Extruded Hoods with Engine, Extreme Line 1100

Stainless steel 430 aspiration hood with motor, with 2 labyrinth grease filters, V.230 / 1, Kw.0,147, Weight 68 Kg, dim.mm.1200x1100x450h

## Drain Hood with Engine, Deep Line 1400 mm

Stainless steel 430 aspiration hood with motor, with 2 labyrinthine grease filters, V.230 / 1, Kw.0,147, Weight 78 Kg, dim.mm.1200x1400x450h

**Delivery** from 8 to 15 days