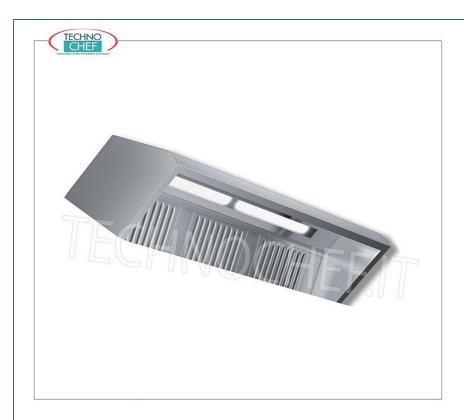

| PROFESSIONAL DESCRIPTION |                                                                                                                                                                                                      |                                   |  |
|--------------------------|------------------------------------------------------------------------------------------------------------------------------------------------------------------------------------------------------|-----------------------------------|--|
| TECHNICAL CARD           |                                                                                                                                                                                                      |                                   |  |
| CODE/PICTURES            | DESCRIPTION                                                                                                                                                                                          | PRICE/DELIVERY                    |  |
| AIF-DSPME9/12            |                                                                                                                                                                                                      | <b>Delivery</b> from 8 to 15 days |  |
|                          | Wall mounted aspiration hoods with motor, Depth line 900 mm Stainless steel 430 aspiration hood with motor, with 2 labyrinth grease filters, V.230 / 1, Kw.0,147, Weight 60 Kg, dim.mm.1200x900x450h |                                   |  |

### Extruded Hoods with Engine, Extreme Line 1100 mm

Stainless steel 430 aspiration hood with motor, with 2 labyrinth grease filters, V.230 / 1, Kw.0,147, Weight 68 Kg, dim.mm.1200x1100x450h

# AIF-DSPME14/12

**Delivery** from 8 to 15 days

Delivery from 8 to 15 days

Drain Hood with Engine, Deep Line 1400 mm Stainless steel 430 aspiration hood with motor, with 2 labyrinthine grease filters, V.230 / 1, Kw.0,147, Weight 78 Kg, dim.mm.1200x1400x450h