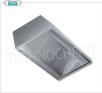

## Extruded Hoods with Engine, Extreme Line 1100 mm

Stainless steel 430 aspiration hood with motor, with 2 labyrinth grease filters, V.230 / 1, Kw.0,147, Weight 68 Kg, dim.mm.1200x1100x450h

Delivery from 8 to 15 days