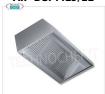

## Wall mounted aspiration hoods with motor, Depth line 900 mm

Stainless steel 430 aspiration hood with motor, with 2 labyrinth grease filters, V.230 / 1, Kw.0,147, Weight 60 Kg, dim.mm.1200x900x450h