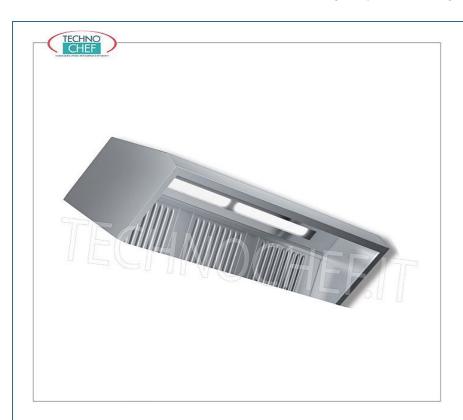

## Wall mounted aspiration hoods with motor, Depth line 900 mm

Stainless steel 430 aspiration hood with motor, with 2 labyrinth grease filters, V.230 / 1, Kw.0,147, Weight 60 Kg, dim.mm.1200x900x450h

## Extruded Hoods with Engine, Extreme Line 1100 mm

Stainless steel 430 aspiration hood with motor, with 2 labyrinth grease filters, V.230 / 1, Kw.0,147, Weight 68 Kg, dim.mm.1200x1100x450h

Delivery from 8 to 15 days

# **Drain Hood with Engine, Deep Line 1400 mm**Stainless steel 430 aspiration hood with motor, with 2 labyrinthine grease filters, V.230 / 1, Kw.0,147, Weight 78 Kg, dim.mm.1200x1400x450h