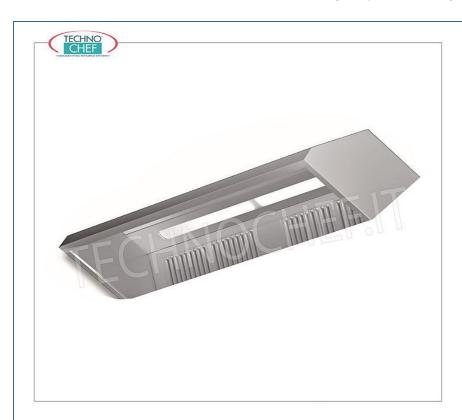

## AIF-DSCME13/12

Central stainless steel extractor hood with motor, 1300 mm deep line

Central extractor hood 430 Stainless steel with Motor, with 4 labyrinth grease filters, V.230 / 1, Kw.0,147, Weight 86 Kg, dim.mm.1200x1300x450h

**Delivery** from 8 to 15 days