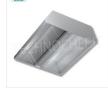

Services and Technologies for professional catering since 1973

| CODE             | DESCRIPTION                                                                                | PRICE/DELIVERY                    |
|------------------|--------------------------------------------------------------------------------------------|-----------------------------------|
| AIF-PL2X40W/DSCM | 2x40 W neon ceiling light, for hoods Mod: DSCME13/24 - DSCME13/26 - DSCME13/28 - DSCM13/30 | <b>Delivery</b> from 8 to 15 days |