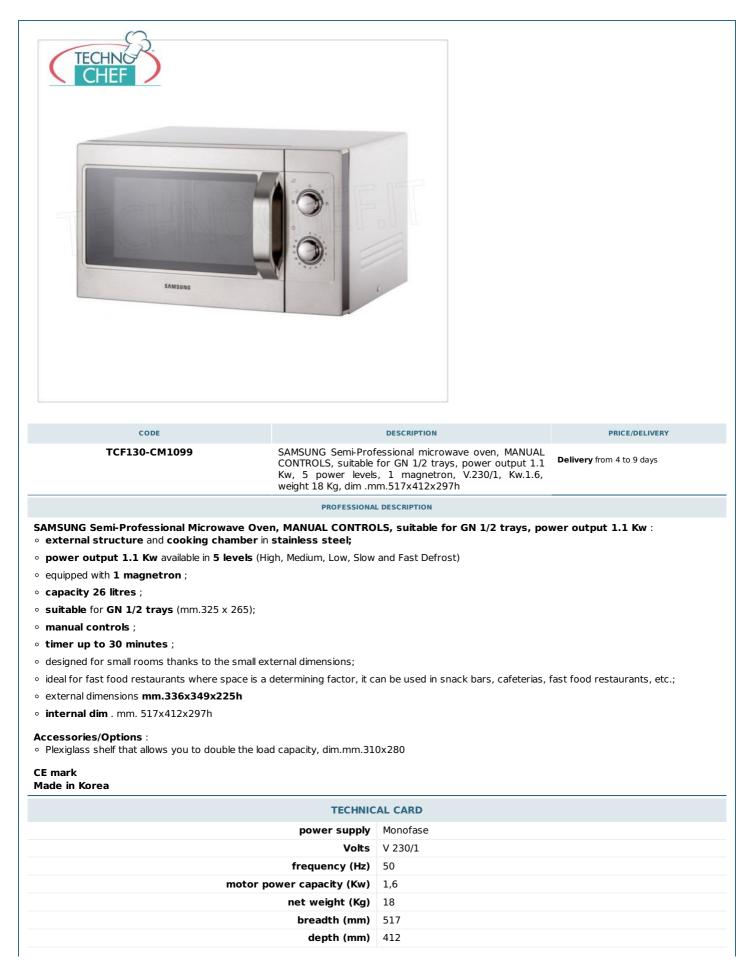

TECNOSERVICE'21 srl by Tinti Sergio Via Carlo Pisacane, 134 61032 Fano (PU) Italy P.IVA IT0200411413 Tel. +39 0721 805911 FAX +39 0721 809794 e-mail: staff@technochef.it www.technochef.it www.technochef.eu

Services and Technologies for professional catering since 1973



|               | height (mm) 297                                                                                 |                                  |
|---------------|-------------------------------------------------------------------------------------------------|----------------------------------|
|               | TECHNICAL CARD                                                                                  |                                  |
| CODE/PICTURES | DESCRIPTION                                                                                     | PRICE/DELIVERY                   |
| FE-           | Plexiglass shelf<br>Plexiglass shelf that allows to double the load capacity,<br>dim.mm.310x280 | <b>Delivery</b> from 4 to 9 days |