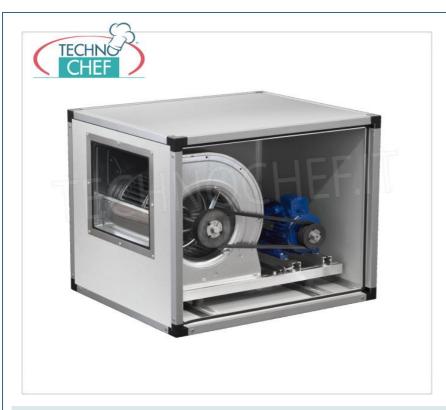

#### PROFESSIONAL DESCRIPTION

BOXED CENTRIFUGAL VACUUM CLEANERS with STAINLESS STEEL PANELS, TRANSMISSION version with BELTS and PULLEYS, 1 SPEED, COMPLETE RANGE with max flow rate from 2,000 to 15,000 m3/cubic/hour:

- $\circ \ \ \text{double intake centrifugal boxed fan with motor directly coupled to the impeller} \ (\text{forward blades}), \ \text{by means of pulleys and belts} \ ;$
- o centrifugal fan built with sturdy hot-dip galvanized steel and mounted on rubber cushioned feet;
- 1 speed;
- o aluminum profile frame;
- sandwich paneling in galvanized sheet metal on the inside and stainless steel on the outside;
- o double panel.