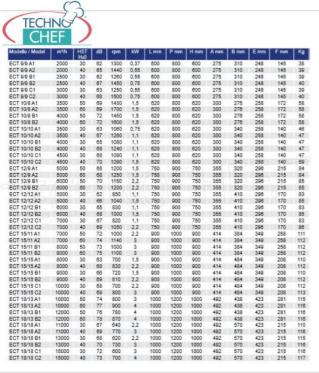

#### TCF475-000620

#### Boxed centrifugal aspirator, belt drive, max flow rate 2,000 m<sup>2</sup>/h, V.380/3 BOXED FAN WITH CENTRIFUGAL TRANSMISSION FAN

with BELTS and PULLEYS, STAINLESS STEEL panels, max flow rate 2,000 m/cubic/hour, 1440 rpm, 1 speed, db 65, V.380/3, Kw.0,55, Weight 39 Kg, dim .mm.800x600x600h

#### TCF475-000630

### Boxed centrifugal aspirator, belt drive, max flow

rate 2,500 m³/h, V.380/3 BOXED FAN WITH CENTRIFUGAL TRANSMISSION FAN with BELTS and PULLEYS, STAINLESS STEEL panels, max flow rate 2,500 m/cubic/hour, 1450 rpm, 1 speed, db 67, V.380/3, Kw.0,75, Weight 40 Kg, dim .mm.800x600x600h

## Boxed centrifugal aspirator, belt transmission, max flow rate 2.000 m³/h, V.380/3

BOXED ASPIRATOR with 1-speed CENTRIFUGAL FAN, TRANSMISSION with BELTS and PULLEYS, STAINLESS STEEL panels, max flow rate 1.500 m/cubic/hour, 1300 rpm, db 62, V.380/3, Kw.0,55, Weight 38 Kg, dim .mm.600x800x600

#### TCF475-000650

### Boxed centrifugal aspirator, belt drive, max flow rate $3,500 \text{ m}^3/\text{h}$ , V.380/3

BOXED FAN WITH CENTRIFUGAL TRANSMISSION FAN with BELTS and PULLEYS, STAINLESS STEEL panels, max flow rate 3,500 m/cubic/hour, 1430 rpm, 1 speed, db 69, V.380/3, Kw.1,5, Weight 58 Kg, dim .mm.800x620x620h

#### TCF475-000640

### Boxed centrifugal aspirator, belt transmission, max flow rate 3.000 $m^3/h$ , V.380/3

BOXED ASPIRATOR with TRANSMISSION CENTRIFUGAL FAN with BELTS and PULLEYS, STAINLESS STEEL panels, max flow rate 3.000 m3/cubic/hour, 1500 rpm, 1 speed, db 68, V.380/3, Kw.0,75, Weight 40 Kg, dim .mm.800x600x600h

#### TCF475-000660

## Boxed centrifugal aspirator, belt drive, max flow rate 3,500 $m^{\rm 2}/h,~V.380/3$

BOXED FAN WITH CENTRIFUGAL TRANSMISSION FAN with BELTS and PULLEYS, STAINLESS STEEL panels, max flow rate 3,500 m/cubic/hour, 1700 rpm, 1 speed, db 69, V.380/3, Kw.1,5, Weight 58 Kg, dim .mm.800x620x620h

#### TCF475-000690

# Boxed centrifugal aspirator, belt transmission, max flow rate 3.500 m³/h, V.380/3

BOXED ASPIRATOR with TRANSMISSION CENTRIFUGAL FAN with BELTS and PULLEYS, STAINLESS STEEL panels, max flow rate 3.500 m/cubic/hour, 1260 rpm, 1 speed, db 67, V.380/3, Kw.1,1, Weight 47 Kg, dim .mm.800x620x620h

#### TCF475-000700

# Boxed centrifugal aspirator, belt transmission, max flow rate 4.000 m³/h, V.380/3

BOXED ASPIRATOR with TRANSMISSION CENTRIFUGAL FAN with BELTS and PULLEYS, STAINLESS STEEL panels, max flow rate 4,000 m3/cubic/hour, 1240 rpm, 1 speed, db 68, V.380/3, Kw.1,1, Weight 47 Kg, dim .mm.800x620x620h

#### TCF475-000710

# Boxed centrifugal aspirator, belt transmission, max flow rate 4.500 m³/h, V.380/3

BOXED ASPIRATOR with TRANSMISSION CENTRIFUGAL FAN with BELTS and PULLEYS, INOX panels, max flow rate 4.500 m/cubic/hour, 1290 rpm, 1 speed, db 70, V.380/3, Kw.1,5, Weight 59 Kg, dim .mm.800x620x620h

#### TCF475-000670

# Boxed centrifugal aspirator, belt transmission, max flow rate $4.000\ m^3/h,\ V.380/3$

BOXED ASPIRATOR with TRANSMISSION CENTRIFUGAL FAN with BELTS and PULLEYS, STAINLESS STEEL panels, max flow rate 4,000 m3/cubic/hour, 1450 rpm, 1 speed, db 72, V.380/3, Kw.1,5, Weight 58Kg, dim. mm.800x620x620h

## Boxed centrifugal aspirator, belt transmission, max flow rate 4.000 m²/h, V.380/3

BOXED ASPIRATOR with TRANSMISSION CENTRIFUGAL FAN with BELTS and PULLEYS, STAINLESS STEEL panels, max flow rate 4,000 m/cubic/hour, 1600 rpm, 1 speed, db 72, V.380/3, Kw.1,5, Weight 58 Kg, dim .mm.800x620x620h

#### TCF475-000720

## Boxed centrifugal aspirator, belt transmission, max flow rate 5.000 m³/h, V.380/3

BOXED ASPIRATOR with TRANSMISSION CENTRIFUGAL FAN with BELTS and PULLEYS, STAINLESS STEEL panels, max flow rate 5,000 m3/cubic/hour, 1200 rpm, 1 speed, db 68, V.380/3, Kw.1,5, Weight 84 Kg, dim .mm.900x750x750h

#### TCF475-000760

### Boxed centrifugal aspirator, belt transmission, max flow rate $5.000\ m^3/h$ , V.380/3

BOXED ASPIRATOR with TRANSMISSION CENTRIFUGAL FAN with BELTS and PULLEYS, STAINLESS STEEL panels, max flow rate 5,000 m3/cubic/hour, 1040 rpm, 1 speed, db 66, V.380/3, Kw.1,5, Weight 85 Kg, dim .mm.900x750x750h

#### TCF475-000770

### Boxed centrifugal aspirator, belt transmission, max flow rate $6.000\ m^3/h$ , V.380/3

BOXED ASPIRATOR with TRANSMISSION CENTRIFUGAL FAN with BELTS and PULLEYS, STAINLESS STEEL panels, max flow rate 6,000 m3/cubic/hour, 1000 rpm, 1 speed, db 68, V.380/3, Kw.1,5, Weight 85 Kg, dim .mm.900x750x750h

#### TCF475-000730

## Boxed centrifugal aspirator, belt transmission, max flow rate 5.000 m³/h, V.380/3

BOXED ASPIRATOR with TRANSMISSION CENTRIFUGAL FAN with BELTS and PULLEYS, STAINLESS STEEL panels, max flow rate 5,000 m3/cubic/hour, 1250 rpm, 1 speed, db 68, V.380/3, Kw.1,5, Weight 84 Kg, dim .mm.900x750x750h

#### TCF475-000740

# Boxed centrifugal aspirator, belt transmission, max flow rate 6.000 m³/h, V.380/3

BOXED ASPIRATOR with TRANSMISSION CENTRIFUGAL FAN with BELTS and PULLEYS, STAINLESS STEEL panels, max flow rate 6,000 m/cubic/hour, 1150 rpm, 1 speed, db 70, V.380/3, Kw.2,2, Weight 85 Kg, dim .mm.900x750x750h

#### TCF475-000780

### Boxed centrifugal aspirator, belt transmission, max flow rate 7.000 $m^3/h$ , V.380/3

BOXED ASPIRATOR with TRANSMISSION CENTRIFUGAL FAN with BELTS and PULLEYS, STAINLESS STEEL panels, max flow rate 7,000 m3/cubic/hour, 1050 rpm, 1 speed, db 69, V.380/3, Kw.2,2, Weight 86 Kg, dim .mm.900x750x750h

#### TCF475-000750

## Boxed centrifugal aspirator, belt transmission, max flow rate 6.000 m³/h, V.380/3

BOXED ASPIRATOR with TRANSMISSION CENTRIFUGAL FAN with BELTS and PULLEYS, STAINLESS STEEL panels, max flow rate 6,000 m/cubic/hour, 1200 rpm, 1 speed, db 70, V.380/3, Kw.2,2, Weight 85Kg, dim. mm.900x750x750h

# Boxed centrifugal aspirator, belt transmission, max flow rate 7.000 m³/h, V.380/3 BOXED ASPIRATOR with TRANSMISSION CENTRIFUGAL

FAN with BELTS and PULLEYS, INOX panels, max flow rate 7.000 m/cubic/hour, 1000 rpm, 1 speed, db 72, V.380/3, Kw.2,2, Weight 111 Kg, dim .mm.1000x900x900h

#### TCF475-000830

#### Boxed centrifugal aspirator, belt transmission, max flow rate $8.000 \text{ m}^3/\text{h}$ , V.380/3

BOXED ASPIRATOR with TRANSMISSION CENTRIFUGAL FAN with BELTS and PULLEYS, STAINLESS STEEL panels, max flow rate 8,000 m3/cubic/hour, 830 rpm, 1 speed, db 68, V.380/3, Kw.2,2, Weight 112 Kg, dim .mm.1000x900x900h

#### TCF475-000840

# Boxed centrifugal aspirator, belt transmission, max flow rate 9.000 m³/h, V.380/3

BOXED ASPIRATOR with TRANSMISSION CENTRIFUGAL FAN with BELTS and PULLEYS, STAINLESS STEEL panels, max flow rate 9,000 m3/cubic/hour, 810 rpm, 1 speed, db 69, V.380/3, Kw.2,2, Weight 112 Kg, dim .mm.1000x900x900h

#### TCF475-000800

#### Boxed centrifugal aspirator, belt transmission, max flow rate 7.000 m³/h, V.380/3

BOXED ASPIRATOR with TRANSMISSION CENTRIFUGAL FAN with BELTS and PULLEYS, STAINLESS STEEL panels, max flow rate 7,000 m3/cubic/hour, rpm 1140, 1 speed, db 74, V.380/3, Kw.3,00, Weight 112 Kg, dim .mm.1000x900x900h

#### TCF475-000810

#### Boxed centrifugal aspirator, belt transmission, max flow rate $8.000~m^3/h$ , V.380/3

BOXED ASPIRATOR with TRANSMISSION CENTRIFUGAL FAN with BELTS and PULLEYS, STAINLESS STEEL panels, max flow rate 8,000 m3/cubic/hour, 1000 rpm, 1 speed, db 73, V.380/3, Kw.3,00, Weight 112 Kg, dim .mm.1000x900x900h

#### TCF475-000820

#### Boxed centrifugal aspirator, belt transmission, max flow rate 8.000 m³/h, V.380/3

BOXED ASPIRATOR with TRANSMISSION CENTRIFUGAL FAN with BELTS and PULLEYS, STAINLESS STEEL panels, max flow rate 8.000 m3/cubic/hour, 1100 rpm, 1 speed, db 75, V.380/3, Kw.3,00, Weight 112 Kg, dim .mm.1000x900x900h

#### TCF475-000850

### Boxed centrifugal aspirator, belt transmission, max flow rate 10.000 $m^3/h$ , V.380/3

BOXED ASPIRATOR with TRANSMISSION CENTRIFUGAL FAN with BELTS and PULLEYS, STAINLESS STEEL panels, max flow rate 10,000 m/cubic/hour, 800 rpm, 1 speed, db 69, V.380/3, Kw.3,00, Weight 113 Kg, dim .mm.1000x900x900h

#### TCF475-000900

#### Boxed centrifugal aspirator, belt transmission, max flow rate 11.000 m<sup>3</sup>/h, V.380/3

BOXED ASPIRATOR with TRANSMISSION CENTRIFUGAL FAN with BELTS and PULLEYS, STAINLESS STEEL panels, max flow rate 11,000 m3/cubic/hour, 770 rpm, 1 speed, db 69, V.380/3, Kw.3.00, Weight 116 Kg, dim .mm.1200x1000x1000h

# Boxed centrifugal aspirator, belt transmission, max flow rate 10.000 m³/h, V.380/3 BOXED ASPIRATOR with TRANSMISSION CENTRIFUGAL

BOXED ASPIRATOR with TRANSMISSION CENTRIFUGAL FAN with BELTS and PULLEYS, STAINLESS STEEL panels, max flow rate 10,000 m3/cubic/hour, 800 rpm, 1 speed, db 74, V.380/3, Kw.3.00, Weight 115 Kg, dim .mm.1200x1000x1000h

#### TCF475-000910

# Boxed centrifugal aspirator, belt transmission, max flow rate 13.000 m³/h, V.380/3 BOXED ASPIRATOR with TRANSMISSION CENTRIFUGAL

BOXED ASPIRATOR with TRANSMISSION CENTRIFUGAL FAN with BELTS and PULLEYS, INOX panels, max flow rate 13,000 m3/cubic/hour, 730 rpm, 1 speed, db 70, V.380/3, Kw.3,00, Weight 116 Kg, dim .mm.1200x1000x1000h

#### TCF475-000920

# Boxed centrifugal aspirator, belt transmission, max flow rate 15.000 m³/h, V.380/3 BOXED ASPIRATOR with TRANSMISSION CENTRIFUGAL

BOXED ASPIRATOR with TRANSMISSION CENTRIFUGAL FAN with BELTS and PULLEYS, INOX panels, max flow rate 15.000 m3/cubic/hour, 700 rpm, 1 speed, db 73, V.380/3, Kw.4,00, Weight 117 Kg, dim .mm.1200x1000x1000h

#### TCF475-000890

# Boxed centrifugal aspirator, belt transmission, max flow rate 12.000 m³/h, V.380/3 BOXED ASPIRATOR with TRANSMISSION CENTRIFUGAL

BOXED ASPIRATOR with TRANSMISSION CENTRIFUGAL FAN with BELTS and PULLEYS, STAINLESS STEEL panels, max flow rate 12,000 m/cubic/hour, 870 rpm, 1 speed, db 78, V.380/3, Kw.4,00, Weight 116 Kg, dim .mm.1200x1000x1000h

#### TCF475-000880

## Boxed centrifugal aspirator, belt transmission, max flow rate 12.000 $m^3/h$ , V.380/3

BOXED ASPIRATOR with TRANSMISSION CENTRIFUGAL FAN with BELTS and PULLEYS, STAINLESS STEEL panels, max flow rate 12,000 m/cubic/hour, 780 rpm, 1 speed, db 76, V.380/3, Kw.4,00, Weight 116 Kg, dim .mm.1200x1000x1000h

#### TCF475-000870

# Boxed centrifugal aspirator, belt transmission, max flow rate 10.000 m³/h, V.380/3 BOXED ASPIRATOR with TRANSMISSION CENTRIFUGAL

BOXED ASPIRATOR with TRANSMISSION CENTRIFUGAL FAN with BELTS and PULLEYS, STAINLESS STEEL panels, max flow rate 10,000 m3/cubic/hour, 900 rpm, 1 speed, db 77, V.380/3, Kw.4,00, Weight 116 Kg, dim .mm.1200x1000x1000h