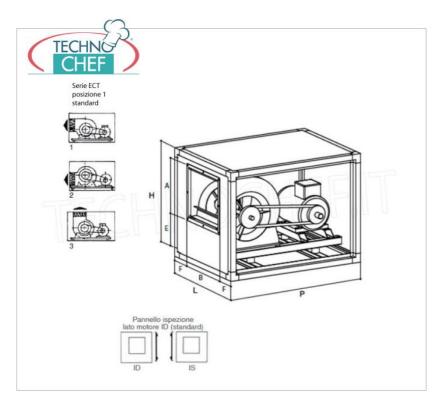

#### PROFESSIONAL DESCRIPTION

BOXED CENTRIFUGAL VACUUM CLEANERS with STAINLESS STEEL PANELS, TRANSMISSION version with BELTS and PULLEYS, 1 SPEED, COMPLETE RANGE with max flow rate from 2,000 to 15,000 m3/cubic/hour:

- $\circ \ \ \text{double intake centrifugal boxed fan with motor directly coupled to the impeller} \ (\text{forward blades}), \ \text{by means of pulleys and belts} \ ;$
- o centrifugal fan built with sturdy hot-dip galvanized steel and mounted on rubber cushioned feet;
- 1 speed;
- o aluminum profile frame;
- sandwich paneling in galvanized sheet metal on the inside and stainless steel on the outside;
- o double panel.