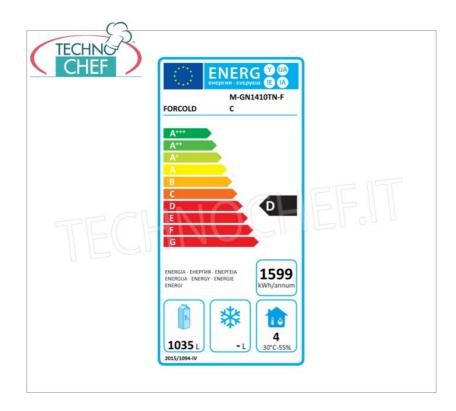

## 2 DOOR REFRIGERATED CABINET, with MONOBLOC, plug-in system, 1300 lt, ventilated, temp. +0°/ +8°C, ECOLOGICAL in Class D:

• made of AISI 201 stainless steel;

- the M line is characterized by: Monobloc refrigeration unit refrigeration group with plug-in system characterized by easy and immediate installation or possible removal/replacement, quieter motor;
- monobloc protected by stainless steel sheet ;
- cabinet with insulation thickness 60 mm;
- chamber bottom with rounded corners ;
- external bottom panels in galvanized sheet metal;
- interior light ;
- $\circ~$  door with return spring ;
- door **locking** with **key** ;
- door seal removable without tools;
- gross capacity 1300 litres;
- suitable for containing Gastronorm 2/1 grills or containers (650x530 mm);
- operating temperature +0°/+8°C;
- electronic temperature control with digital thermostat;
- anti-corrosion treated evaporator;
- engine compartment with insulated sides;
- ventilated refrigeration ;
- automatic defrost ;
- automatic evaporation of condensation water;
- ECOLOGICAL Refrigerating Group with R290 Gas ;
- maximum ambient temperature: +38°C;
- maximum ambient humidity: 60% HR;
- Height-adjustable stainless steel feet.