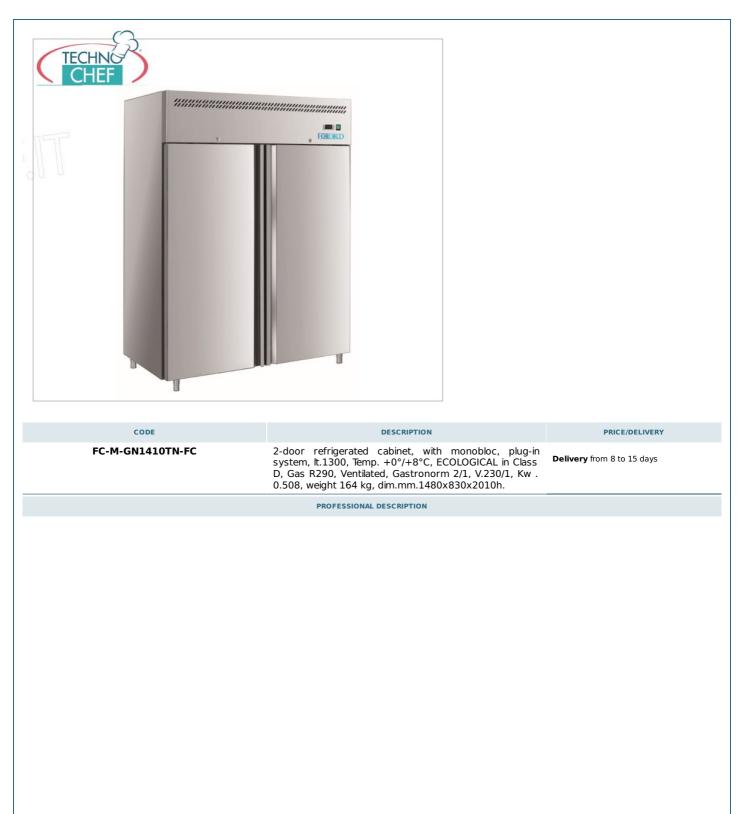

## 2 DOOR REFRIGERATED CABINET, with MONOBLOC, plug-in system, 1300 lt, ventilated, temp. +0°/ +8°C, ECOLOGICAL in Class D:

• made of AISI 201 stainless steel;

- the M line is characterized by: Monobloc refrigeration unit refrigeration group with plug-in system characterized by easy and immediate installation or possible removal/replacement, quieter motor;
- monobloc protected by stainless steel sheet ;
- cabinet with insulation thickness 60 mm;
- chamber bottom with rounded corners ;
- external bottom panels in galvanized sheet metal;
- interior light ;
- $\circ~$  door with return spring ;
- door **locking** with **key** ;
- door seal removable without tools;
- gross capacity 1300 litres;
- suitable for containing Gastronorm 2/1 grills or containers (650x530 mm);
- operating temperature +0°/+8°C;
- electronic temperature control with digital thermostat;
- anti-corrosion treated evaporator;
- engine compartment with insulated sides;
- ventilated refrigeration ;
- automatic defrost ;
- automatic evaporation of condensation water;
- ECOLOGICAL Refrigerating Group with R290 Gas ;
- maximum ambient temperature: +38°C;
- maximum ambient humidity: 60% HR;
- Height-adjustable stainless steel feet.

## Supplied :

- n.3 Gastro-Norm 2/1 grills;
- n.6 guides.

## CE mark

| TECHNICAL CARD            |          |
|---------------------------|----------|
| power supply              | Monofase |
| Volts                     | V 230/1  |
| frequency (Hz)            | 50       |
| motor power capacity (Kw) | 0,508    |
| net weight (Kg)           | 164      |
| gross weight (Kg)         | 189      |
| breadth (mm)              | 1480     |
| depth (mm)                | 830      |
| height (mm)               | 2010     |
|                           |          |