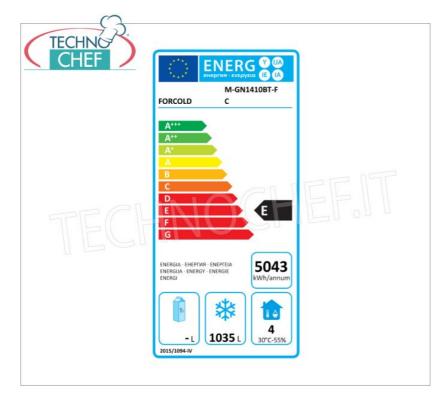

Services and Technologies for professional catering since 1973

FREEZER-FREEZER CABINET 2 DOORS, with MONOBLOC, plug-in system, capacity 1300 litres, Temp. -18°/ -22°C, ECOLOGICAL in CLASS E :

- made of AISI 201 stainless steel ;
- the M line is characterized by : Monobloc refrigeration unit refrigeration group with plug-in system characterized by easy and immediate installation or possible removal/replacement, quieter motor;
- monobloc protected by stainless steel sheet ;
- insulation thickness 60 mm ;
- chamber bottom with rounded corners ;
- external bottom panels in galvanized sheet metal;
- interior light ;
- door with return spring ;
- door locking with key ;
- door seal removable without tools;
- suitable for containing Gastronorm 2/1 grills or containers (650x530 mm);
- ventilated refrigeration ;
- operating temperature -18°/-22°C;
- electronic temperature control with digital thermostat;
- anti-corrosion treated evaporator;
- ECOLOGICAL refrigeration unit with R290 gas ;
- engine compartment with insulated sides;
- electric resistance around the door frame to eliminate condensation ;
- automatic defrost ;
- automatic evaporation of condensation water;
- maximum ambient temperature: +38°C;
- maximum ambient humidity: 60% HR;
- Height-adjustable stainless steel feet.

## **CE mark**

| TECHNICAL CARD            |          |
|---------------------------|----------|
| power supply              | Monofase |
| Volts                     | V 230/1  |
| frequency (Hz)            | 50       |
| motor power capacity (Kw) | 0,815    |
| net weight (Kg)           | 172      |
| gross weight (Kg)         | 197      |
| breadth (mm)              | 1480     |
| depth (mm)                | 830      |
| height (mm)               | 2010     |
|                           |          |