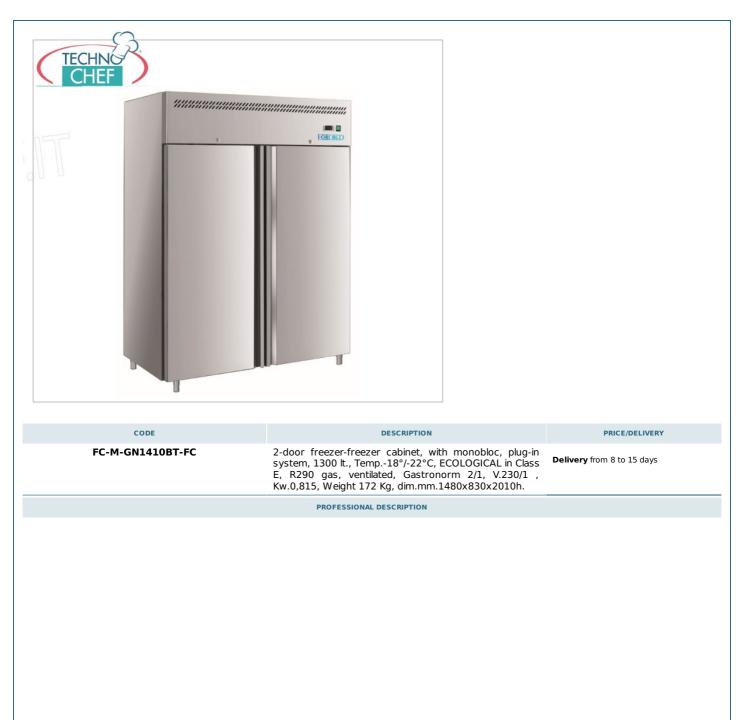

Services and Technologies for professional catering since 1973

FREEZER-FREEZER CABINET 2 DOORS, with MONOBLOC, plug-in system, capacity 1300 litres, Temp. -18°/ -22°C, ECOLOGICAL in CLASS E :

- made of AISI 201 stainless steel ;
- the M line is characterized by : Monobloc refrigeration unit refrigeration group with plug-in system characterized by easy and immediate installation or possible removal/replacement, quieter motor;
- monobloc protected by stainless steel sheet ;
- insulation thickness 60 mm ;
- chamber bottom with rounded corners ;
- external bottom panels in galvanized sheet metal;
- interior light ;
- door with return spring ;
- door locking with key ;
- door seal removable without tools;
- suitable for containing Gastronorm 2/1 grills or containers (650x530 mm);
- ventilated refrigeration ;
- operating temperature -18°/-22°C;
- electronic temperature control with digital thermostat;
- anti-corrosion treated evaporator;
- ECOLOGICAL refrigeration unit with R290 gas ;
- engine compartment with insulated sides;
- electric resistance around the door frame to eliminate condensation ;
- automatic defrost ;
- automatic evaporation of condensation water;
- maximum ambient temperature: +38°C;
- maximum ambient humidity: 60% HR;
- Height-adjustable stainless steel feet.

## **CE mark**

| TECHNICAL CARD            |          |
|---------------------------|----------|
| power supply              | Monofase |
| Volts                     | V 230/1  |
| frequency (Hz)            | 50       |
| motor power capacity (Kw) | 0,815    |
| net weight (Kg)           | 172      |
| gross weight (Kg)         | 197      |
| breadth (mm)              | 1480     |
| depth (mm)                | 830      |
| height (mm)               | 2010     |
|                           |          |