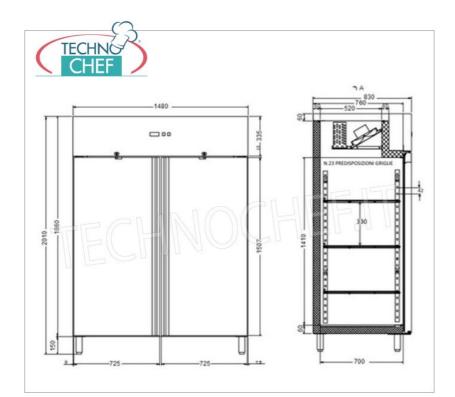

## **CE mark**

| TECHNICAL CARD            |          |
|---------------------------|----------|
| power supply              | Monofase |
| Volts                     | V 230/1  |
| frequency (Hz)            | 50       |
| motor power capacity (Kw) | 0,815    |
| net weight (Kg)           | 172      |
| gross weight (Kg)         | 197      |
| breadth (mm)              | 1480     |
| depth (mm)                | 830      |
| height (mm)               | 2010     |
|                           |          |