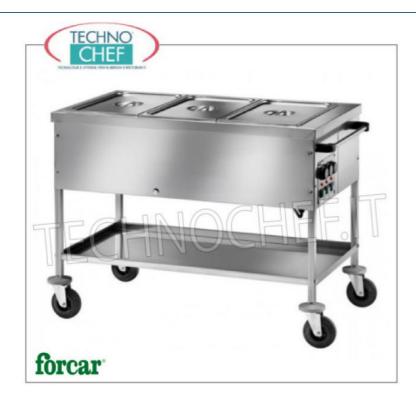

### FO-CT1760TD

# FORCAR - Technochef, Thermal bain-marie trolley, 3 GN 1/1 pans, Mod.CT1760TD

Stainless steel bain-marie thermal trolley, FORCAR brand, with tank for 3 Gastro-Norm 1/1 pans, h 150 mm (excluded) and lower shelf, adjustable thermostat + 30 ° / + 90 ° C for each pan, V.230 / 1, Kw.2,00, dim.mm.1170x670x850h