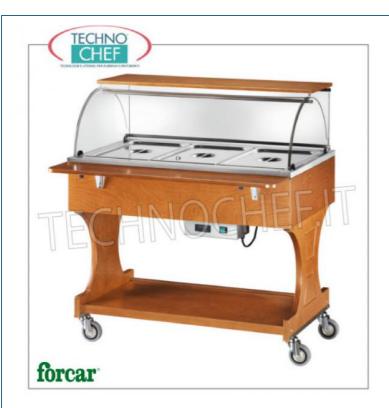

# BAGNOMARIA HOT WOOD EXHIBITOR TROLLEY complete with PLEXIGLASS DOME and TABLE SHELVES:

- WALNUT or WENGE 'solid wood frame ;
- semicircular dome in plexiglass;
- capacity 3 Gastro-Norm 1/1 containers , h 150 mm (excluded);
- $\circ$  temperature from + 30 ° to + 90 ° C;
- $\circ \ \ \text{heating by electric resistance} \ ;$
- lower shelf;
- 2 support shelves , one folding and one fixed;
- 4 multidirectional wheels.

# FORCAR - Technochef, WALNUT-colored hot trolley in bain-marie, Mod.CL2778

WALNUT-colored wooden hot bain-marie display trolley, FORCAR brand, complete with plexiglass dome, 2 support shelves and lower shelf, capacity 3 GN 1/1 containers (excluded), temperature + 30  $^\circ$  / + 90  $^\circ$  C, V .230 / 1, Kw.2,00, dim.mm.1110x900x126