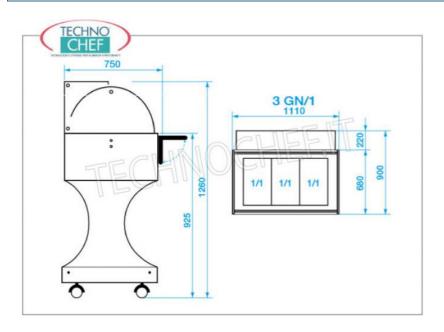

# **CE** marking

| TECHNICAL CARD            |          |
|---------------------------|----------|
| power supply              | Monofase |
| Volts                     | V 230/1  |
| frequency (Hz)            | 50       |
| motor power capacity (Kw) | 2,00     |
| breadth (mm)              | 1110     |
| depth (mm)                | 900      |
| height (mm)               | 1260     |
|                           |          |