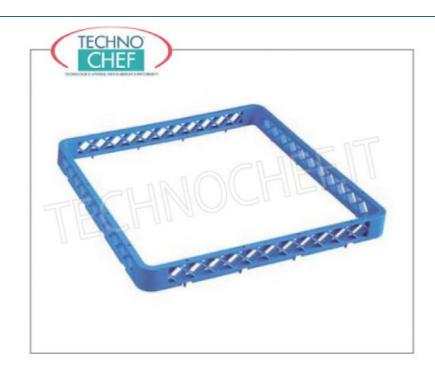

Services and Technologies for professional catering since 1973

| CODE    | DESCRIPTION                                                                                             | PRICE/DELIVERY                   |
|---------|---------------------------------------------------------------------------------------------------------|----------------------------------|
| KR-CIBA | UNIVERSAL RAISE for baskets WITHOUT DIVIDERS, made of polypropylene, suitable for all baskets, external | <b>Delivery</b> from 4 to 9 days |

dimensions mm.500x500x42h