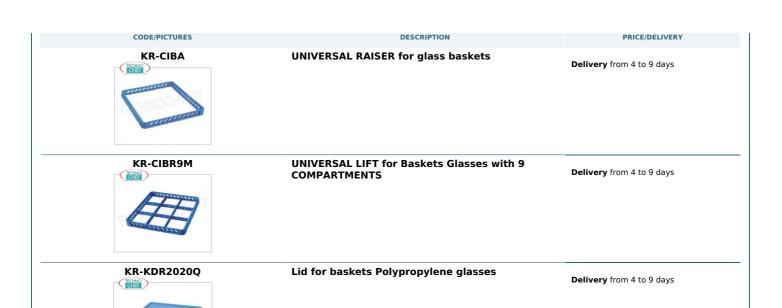

# Option / Accessories:

- Universal raiser for baskets without dividers , made of polypropylene, suitable for all baskets, external dimensions mm.500x500x42h (it is mounted between the base basket and the rails with compartments );
- **Universal raising with 9 compartments** , made of polypropylene, suitable for 9-compartment baskets, external dimensions mm.500x500x42h (it is mounted after the Universal Lift to close the composition );
- Polypropylene cover for baskets, dim.mm.500x500x25.