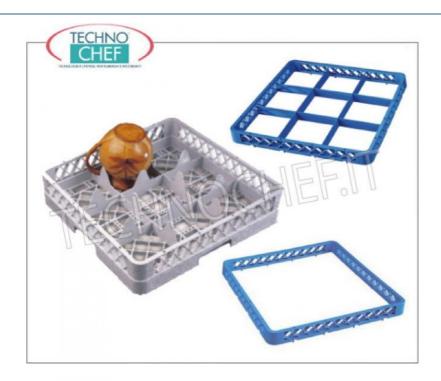

# Option / Accessories:

- Universal raiser for baskets without dividers , made of polypropylene, suitable for all baskets, external dimensions mm.500x500x42h (it is mounted between the base basket and the rails with compartments );
- **Universal raising with 9 compartments** , made of polypropylene, suitable for 9-compartment baskets, external dimensions mm.500x500x42h (it is mounted after the Universal Lift to close the composition );
- Polypropylene cover for baskets, dim.mm.500x500x25.