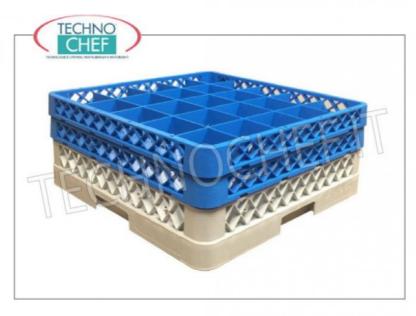

## **MODULAR BASKET FOR GLASSES WITH 9 COMPARTMENTS:**

- made of polypropylene ;
- $\circ$  suitable for WASHING and STORAGE of 9 GLASSES with a maximum diameter of 151 mm;
- o net internal height 88 mm;
- $\circ\,$  designed to provide optimal protection for glasses and dishes;
- designed with a design that allows a perfect circulation of the washing water and a quick and perfect drying;
- $\circ \ \ \textbf{predisposed for inserting risers} \ \text{in function of the height of the glasses;} \\$
- CHAIR.

### **CE** marking

| CODE     | DESCRIPTION                                                                                                                                                                      | PRICE/DELIVERY                   |
|----------|----------------------------------------------------------------------------------------------------------------------------------------------------------------------------------|----------------------------------|
| КК-СІВ9М | MODULAR BASKET FOR GLASSES with 9 Compartments, suitable for WASHING and STORAGE of Glasses with Max Diameter of 151 mm, can be equipped with RIALZI, dimensions mm 500x500x103h | <b>Delivery</b> from 4 to 9 days |