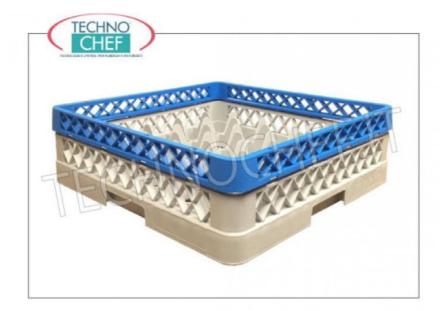

## **MODULAR BASKET FOR GLASSES WITH 9 COMPARTMENTS:**

- made of polypropylene ;
- $\circ$  suitable for WASHING and STORAGE of 9 GLASSES with a maximum diameter of 151 mm;
- o net internal height 88 mm;
- $\circ\,$  designed to provide optimal protection for glasses and dishes;
- designed with a design that allows a perfect circulation of the washing water and a quick and perfect drying;
- $\circ \ \ \textbf{predisposed for inserting risers} \ \text{in function of the height of the glasses;} \\$
- CHAIR.

### **CE** marking

| CODE     | DESCRIPTION                                                                                                                                                                      | PRICE/DELIVERY                   |
|----------|----------------------------------------------------------------------------------------------------------------------------------------------------------------------------------|----------------------------------|
| КК-СІВ9М | MODULAR BASKET FOR GLASSES with 9 Compartments, suitable for WASHING and STORAGE of Glasses with Max Diameter of 151 mm, can be equipped with RIALZI, dimensions mm 500x500x103h | <b>Delivery</b> from 4 to 9 days |