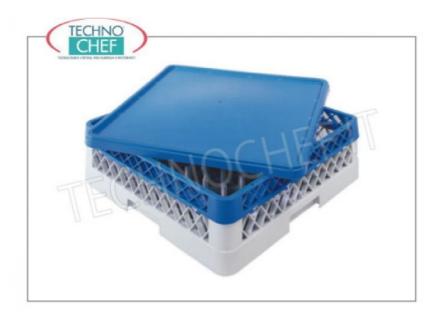

## **MODULAR BASKET FOR GLASSES WITH 9 COMPARTMENTS:**

- made of polypropylene ;
- $\circ$  suitable for WASHING and STORAGE of 9 GLASSES with a maximum diameter of 151 mm;
- o net internal height 88 mm;
- $\circ\,$  designed to provide optimal protection for glasses and dishes;
- designed with a design that allows a perfect circulation of the washing water and a quick and perfect drying;
- $\circ \ \ \textbf{predisposed for inserting risers} \ \text{in function of the height of the glasses;} \\$
- CHAIR.

# Option / Accessories:

- Universal raiser for baskets without dividers , made of polypropylene, suitable for all baskets, external dimensions mm.500x500x42h (it is mounted between the base basket and the rails with compartments );
- **Universal raising with 9 compartments** , made of polypropylene, suitable for 9-compartment baskets, external dimensions mm.500x500x42h (it is mounted after the Universal Lift to close the composition );
- Polypropylene cover for baskets, dim.mm.500x500x25.