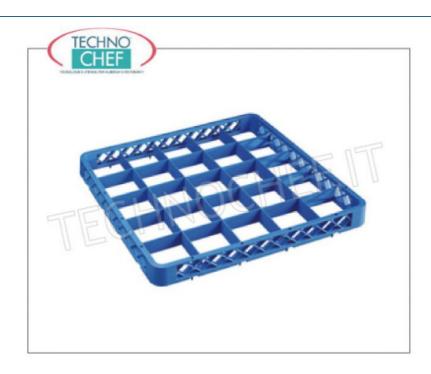

Services and Technologies for professional catering since 1973

| CODE                     | DESCRIPTION                                                                                                                                 | PRICE/DELIVERY                   |
|--------------------------|---------------------------------------------------------------------------------------------------------------------------------------------|----------------------------------|
| KR-CIBR25M               | UNIVERSAL LIFT with 25 COMPARTMENTS, made of polypropylene, suitable for 25-bin BASKETS (Cod.KR-CIB25M), external dimensions mm.500x500x42h | <b>Delivery</b> from 4 to 9 days |
| PROFESSIONAL DESCRIPTION |                                                                                                                                             |                                  |
| TECHNICAL CARD           |                                                                                                                                             |                                  |
| CODE/PICTURES            | DESCRIPTION                                                                                                                                 | PRICE/DELIVERY                   |
|                          |                                                                                                                                             |                                  |