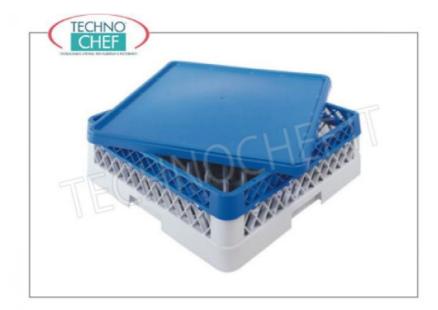

### **Option / Accessories:**

- **Universal raiser for baskets without dividers**, made of polypropylene, suitable for all baskets, external dimensions mm.500x500x42h (it is mounted between the base basket and the rails with compartments);
- Universal raise with 36 compartments , made of polypropylene, suitable for baskets with 36 compartments, external dimensions mm.500x500x42h - (it is mounted after the Universal Lift to close the composition);
- Polypropylene cover for baskets, dim.mm.500x500x25.

|             |                                                            | <b>Delivery</b> from 4 to 9 days |
|-------------|------------------------------------------------------------|----------------------------------|
| KR-CIBR36M  | UNIVERSAL LIFT for Baskets Glasses with 36<br>COMPARTMENTS | Delivery from 4 to 9 days        |
| KR-KDR2020Q | Lid for baskets Polypropylene glasses                      | Delivery from 4 to 9 days        |