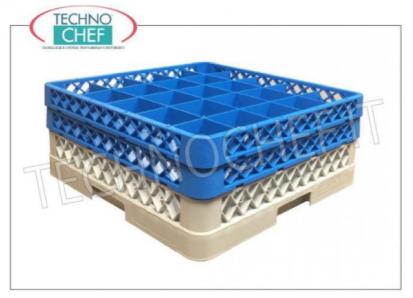

# MODULAR BASKET FOR GLASSES WITH 36 COMPARTMENTS:

- made of polypropylene ;
- suitable for WASHING and STORAGE of 36 GLASSES with a maximum diameter of 72.5 mm;
- net internal height 88 mm;
- designed to provide optimal protection for glasses and dishes ;
- designed with a design that allows a perfect circulation of the washing water and a quick and perfect drying ;
- predisposed for inserting risers in function of the height of the glasses;
- STACKABLE .

### **Option / Accessories:**

- **Universal raiser for baskets without dividers**, made of polypropylene, suitable for all baskets, external dimensions mm.500x500x42h (it is mounted between the base basket and the rails with compartments);
- Universal raise with 36 compartments , made of polypropylene, suitable for baskets with 36 compartments, external dimensions mm.500x500x42h - (it is mounted after the Universal Lift to close the composition);
- Polypropylene cover for baskets, dim.mm.500x500x25.

|             |                                                            | <b>Delivery</b> from 4 to 9 days |
|-------------|------------------------------------------------------------|----------------------------------|
| KR-CIBR36M  | UNIVERSAL LIFT for Baskets Glasses with 36<br>COMPARTMENTS | Delivery from 4 to 9 days        |
| KR-KDR2020Q | Lid for baskets Polypropylene glasses                      | Delivery from 4 to 9 days        |