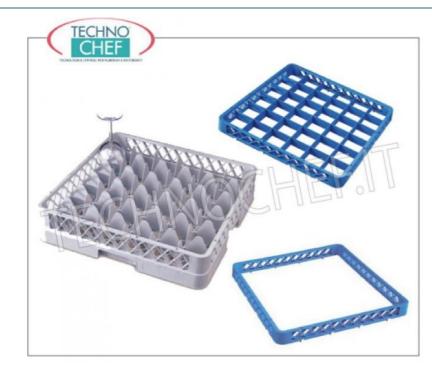

# MODULAR BASKET FOR GLASSES WITH 36 COMPARTMENTS:

- made of polypropylene ;
- suitable for WASHING and STORAGE of 36 GLASSES with a maximum diameter of 72.5 mm;
- net internal height 88 mm;
- designed to provide optimal protection for glasses and dishes ;
- designed with a design that allows a perfect circulation of the washing water and a quick and perfect drying ;
- predisposed for inserting risers in function of the height of the glasses;
- STACKABLE .

### **Option / Accessories:**

- **Universal raiser for baskets without dividers**, made of polypropylene, suitable for all baskets, external dimensions mm.500x500x42h (it is mounted between the base basket and the rails with compartments);
- Universal raise with 36 compartments , made of polypropylene, suitable for baskets with 36 compartments, external dimensions mm.500x500x42h - (it is mounted after the Universal Lift to close the composition);
- Polypropylene cover for baskets, dim.mm.500x500x25.