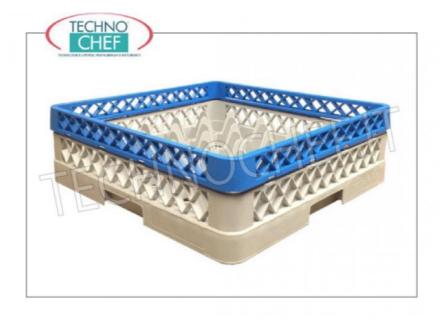

### **Option / Accessories:**

- **Universal raiser for baskets without dividers**, made of polypropylene, suitable for all baskets, external dimensions mm.500x500x42h (it is mounted between the base basket and the rails with compartments);
- Universal raise with 36 compartments , made of polypropylene, suitable for baskets with 36 compartments, external dimensions mm.500x500x42h - (it is mounted after the Universal Lift to close the composition);
- Polypropylene cover for baskets, dim.mm.500x500x25.

### CE marking

| CODE           | DESCRIPTION                                                                                                                                                                                 | PRICE/DELIVERY            |  |
|----------------|---------------------------------------------------------------------------------------------------------------------------------------------------------------------------------------------|---------------------------|--|
| KR-CIB36M      | MODULAR BASKET FOR GLASSES with 36<br>Compartments, suitable for WASHING and STORAGE of<br>Glasses with Max Diameter of 72.5 mm, can be<br>equipped with RIALZI, dimensions mm 500x500x103h | Delivery from 4 to 9 days |  |
| TECHNICAL CARD |                                                                                                                                                                                             |                           |  |
| CODE/PICTURES  | DESCRIPTION                                                                                                                                                                                 | PRICE/DELIVERY            |  |
| KR-CIBA        | UNIVERSAL RAISER for glass baskets                                                                                                                                                          |                           |  |