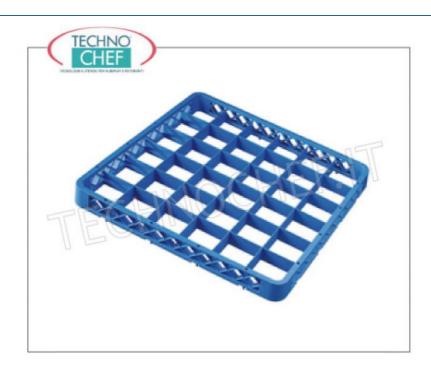

Services and Technologies for professional catering since 1973

| CODE                     | DESCRIPTION                                                                                                                                                                                                                        | PRICE/DELIVERY                   |
|--------------------------|------------------------------------------------------------------------------------------------------------------------------------------------------------------------------------------------------------------------------------|----------------------------------|
| KR-CIBR36M               | UNIVERSAL LIFT with 36 COMPARTMENTS, made of polypropylene, suitable for 36-bin BASKETS (Cod.KR-CIB36M), external dimensions mm.500x500x42h                                                                                        | <b>Delivery</b> from 4 to 9 days |
| PROFESSIONAL DESCRIPTION |                                                                                                                                                                                                                                    |                                  |
| TECHNICAL CARD           |                                                                                                                                                                                                                                    |                                  |
| CODE/PICTURES            | DESCRIPTION                                                                                                                                                                                                                        | PRICE/DELIVERY                   |
| KR-CIB36M                | MODULAR BASKET FOR GLASSES with 36 Compartments MODULAR BASKET FOR GLASSES with 36 Compartments, suitable for WASHING and STORAGE of Glasses with Max Diameter of 72.5 mm, can be equipped with RIALZI, dimensions mm 500x500x103h | <b>Delivery</b> from 4 to 9 days |