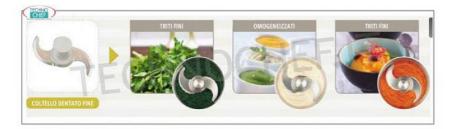

## MX-60.27061

## - Fine toothed knives for Cutter ROBOT COUPE mod. R2 and R2B

Fine toothed knives for mod. R2 and R2B  $\,$ 

**Delivery** from 4 to 9 days