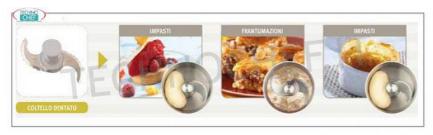

## MX-60.27138

- Notched knives for Cutter ROBOT COUPE mod. R2 and R2B
Toothed knives for mod. R2 and R2B

**Delivery** from 4 to 9 days

**Delivery** from 4 to 9 days