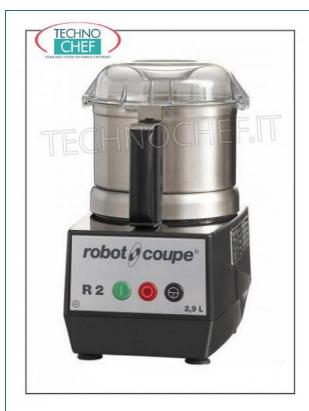

Services and Technologies for professional catering since 1973

| CODE  | DESCRIPTION                                                                                                                                                                          | PRICE/DELIVERY                   |
|-------|--------------------------------------------------------------------------------------------------------------------------------------------------------------------------------------|----------------------------------|
| MX-R2 | R2 table CUTTER, ROBOT COUPE brand, with removable STAINLESS STEEL TANK of 2,9 liters, Speed 1,500 rpm, V. 230/1, Kw 0,55, Weight 10 Kg, dimensions $200 \times 280 \times 350 h$ mm | <b>Delivery</b> from 4 to 9 days |

## TABLE CUTTER R2, with 2.9 liter stainless steel bowl, ROBOT COUPE brand:

- removable 2.9 liter brushed stainless steel tank;
- transparent polycarbonate lid that offers the possibility of adding liquids during preparation, equipped with a gasket for a perfect seal,
- Ergonomic Soft Touch impregnation designed for greater comfort and better grip,
- $\circ\,$  supplied: extractable group of smooth knives with steel blades;
- fixed speed of **1500 rpm.** and **impulse command**;
- CE standards.

## MADE IN ERANCE

| MADE IN FRANCE            |             |                |  |
|---------------------------|-------------|----------------|--|
| TECHNICAL CARD            |             |                |  |
| power supply              | Monofase    |                |  |
| Volts                     | V 230/1     |                |  |
| frequency (Hz)            | 50          |                |  |
| motor power capacity (Kw) | 0,55        |                |  |
| net weight (Kg)           | 9           |                |  |
| gross weight (Kg)         | 11          |                |  |
| breadth (mm)              | 200         |                |  |
| depth (mm)                | 280         |                |  |
| height (mm)               | 350         |                |  |
| TECHNICAL CARD            |             |                |  |
| CODE/PICTURES             | DESCRIPTION | PRICE/DELIVERY |  |