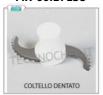

## MX-60.27138

- Notched knives for Cutter ROBOT COUPE mod. R2 and R2B
Toothed knives for mod. R2 and R2B

**Delivery** from 4 to 9 days

**Delivery** from 4 to 9 days