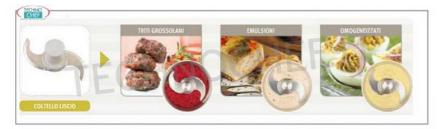

## MX-60.27055

# - Extra smooth knives for Cutter ROBOT COUPE mod. R2 and R2B Extra smooth knives for mod. R2 and R2B