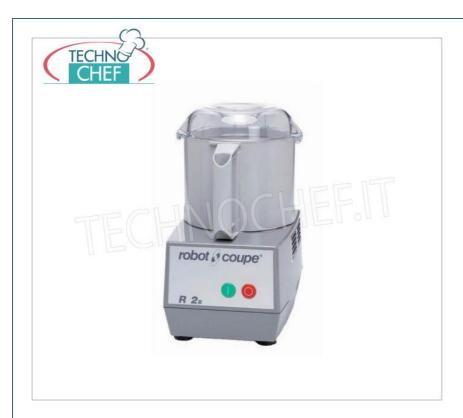

Services and Technologies for professional catering since 1973

| CODE   | DESCRIPTION                                                                                                                                                        | PRICE/DELIVERY                   |
|--------|--------------------------------------------------------------------------------------------------------------------------------------------------------------------|----------------------------------|
| мх-к2в | Table CUTTER R 2 B, ROBOT COUPE brand, with dismountable FOOD ABS TANK of 2,9 liters, Speed 1,500 rpm, V. 230/1, Kw 0,55, Weight 10 Kg, dimensions mm 200x280x350h | <b>Delivery</b> from 4 to 9 days |

## TABLE CUTTER R2B, with 2.9 liter ABS bowl, ROBOT COUPE brand:

- $\circ~$  removable tank in food-grade ABS of 2.9 liters ;
- transparent polycarbonate lid that offers the possibility of adding liquids during preparation, equipped with a gasket for a perfect seal,
- $\circ~$  Ergonomic Soft Touch impregnation designed for greater comfort and better grip,
- supplied: extractable group of smooth knives with steel blades;
- $\circ~$  fixed speed of 1500~rpm. and impulse command ;
- CE standards.

## MADE IN FRANCE

| TECHNICAL CARD            |                |             |                |  |
|---------------------------|----------------|-------------|----------------|--|
| power supply Monofase     |                |             |                |  |
| Volts                     |                | V 230/1     |                |  |
|                           | frequency (Hz) | 50          |                |  |
| motor power capacity (Kw) |                | 0,55        |                |  |
| net weight (Kg)           |                | 10          |                |  |
| gross weight (Kg)         |                | 12          |                |  |
| breadth (mm)              |                | 180         |                |  |
| depth (mm)                |                | 270         |                |  |
| height (mm)               |                | 325         |                |  |
| TECHNICAL CARD            |                |             |                |  |
| CODE/PICTURES             |                | DESCRIPTION | PRICE/DELIVERY |  |