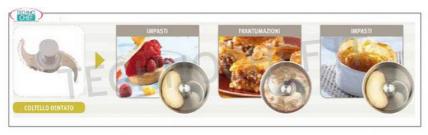

# - Toothed knives for all Cutters ROBOT COUPE mod. R4 Notched knives for all mod. R4