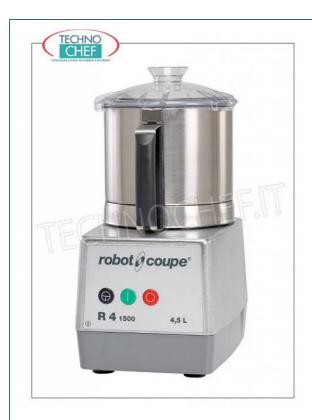

Services and Technologies for professional catering since 1973

| CODE     | DESCRIPTION                                                                                                                                                        | PRICE/DELIVERY                   |
|----------|--------------------------------------------------------------------------------------------------------------------------------------------------------------------|----------------------------------|
| MX-R4-1V | Table CUTTER R4-1V, ROBOT COUPE brand, with 4.5 liter removable STAINLESS STEEL BOWL, Speed 1,500 rpm, V. 230/1, Kw 0,70, Weight 13 Kg, dimensions 225x305x440h mm | <b>Delivery</b> from 4 to 9 days |

### TABLE CUTTER R4-1V, with 4.5 liter stainless steel tank, ROBOT COUPE brand:

- 4.5 liter removable bowl in brushed stainless steel;
- transparent polycarbonate lid that offers the possibility of adding liquids during preparation, equipped with a gasket for a perfect seal,
- $\circ~$  Ergonomic Soft Touch impregnation designed for greater comfort and better grip,
- $\circ\,$  speed 1500 rpm. and impulse command ;

### MADE IN FRANCE

| PIADE IN I NAME           |          |  |
|---------------------------|----------|--|
| TECHNICAL CARD            |          |  |
| power supply              | Monofase |  |
| Volts                     | V 230/1  |  |
| frequency (Hz)            | 50       |  |
| motor power capacity (Kw) | 0,7      |  |
| net weight (Kg)           | 13       |  |
| gross weight (Kg)         | 14       |  |
| breadth (mm)              | 225      |  |
| depth (mm)                | 305      |  |
| height (mm)               | 440      |  |
| TECHNICAL CARD            |          |  |
|                           |          |  |