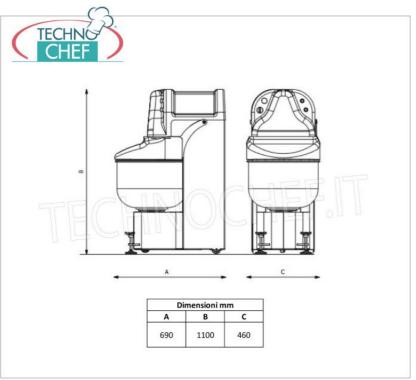

Services and Technologies for professional catering since 1973

| CODE          | DESCRIPTION                                                                                                                                               | PRICE/DELIVERY |
|---------------|-----------------------------------------------------------------------------------------------------------------------------------------------------------|----------------|
| TCF163-000200 | MIXER with DIVING ARMS, with 40 lt stainless steel bowl, mixing capacity 23 Kg, 2 speed version, V.400/3, Kw.0,9/1,5, Weight 145 Kg, dim.mm.460x690x1100h |                |

## CE mark Made in Italy

| TECHNICAL CARD            |         |  |
|---------------------------|---------|--|
| power supply              | Trifase |  |
| Volts                     | V 400/3 |  |
| frequency (Hz)            | 50      |  |
| motor power capacity (Kw) | 1,5     |  |
| net weight (Kg)           | 145     |  |
| breadth (mm)              | 460     |  |
| depth (mm)                | 690     |  |