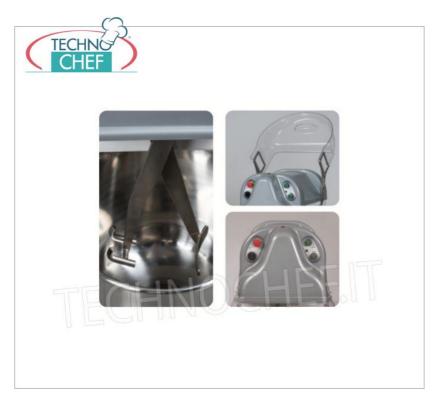

## MIXER with DEEP ARMS, with STAINLESS STEEL BOWL of 40 lt, DOUGH CAPACITY 23 Kg, 2 SPEED version :

- ideal for making high quality doughs for pizzerias and pastry shops , the use of the dipping arm system allows excellent oxygenation of the doughs ;
- kneading arms and bowl made of AISI 304 stainless steel;
- moving parts mounted on **ball bearings**;
- movement of the arms made with self-lubricating nylon gears;
- o dough capacity: min.5 Kg / max.23 Kg (calculated with 55% hydration, the maximum capacity may vary according to the ingredients);
- ∘ flour capacity : min.3 Kg / max.15 Kg;
- **40 lt tank** , diameter mm.425x295;
- o 2 speeds: min.40, max.60 beats/minute;
- $\circ \hspace{0.1in} \textbf{motor power}: Kw.0,9/1,5;\\$
- $\circ$  very silent operation ;
- $\circ$  series timers ;
- $\circ \ \ \textbf{closed tank carter to prevent the flour from leaking out} \ , \ \mathsf{made} \ \mathsf{of} \ \mathsf{highly} \ \mathsf{robust} \ \mathsf{transparent} \ \mathsf{plastic};$
- $\circ~$  equipped with wheels for handling and two stabilizing feet.