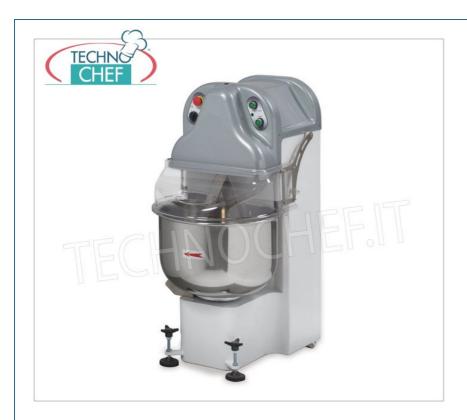

Services and Technologies for professional catering since 1973

| CODE          | DESCRIPTION                                                                                                                                               | PRICE/DELIVERY |
|---------------|-----------------------------------------------------------------------------------------------------------------------------------------------------------|----------------|
| TCF163-000200 | MIXER with DIVING ARMS, with 40 lt stainless steel bowl, mixing capacity 23 Kg, 2 speed version, V.400/3, Kw.0,9/1,5, Weight 145 Kg, dim.mm.460x690x1100h |                |

## MIXER with DEEP ARMS, with STAINLESS STEEL BOWL of 40 lt, DOUGH CAPACITY 23 Kg, 2 SPEED version :

- ideal for making high quality doughs for pizzerias and pastry shops , the use of the dipping arm system allows excellent oxygenation of the doughs ;
- kneading arms and bowl made of AISI 304 stainless steel;
- moving parts mounted on **ball bearings**;
- movement of the arms made with self-lubricating nylon gears;
- o dough capacity: min.5 Kg / max.23 Kg (calculated with 55% hydration, the maximum capacity may vary according to the ingredients);
- ∘ flour capacity : min.3 Kg / max.15 Kg;
- **40 lt tank** , diameter mm.425x295;
- o 2 speeds: min.40, max.60 beats/minute;
- $\circ \hspace{0.1in} \textbf{motor power}: Kw.0,9/1,5;\\$
- $\circ$  very silent operation ;
- $\circ$  series timers ;
- $\circ \ \ \textbf{closed tank carter to prevent the flour from leaking out} \ , \ \mathsf{made} \ \mathsf{of} \ \mathsf{highly} \ \mathsf{robust} \ \mathsf{transparent} \ \mathsf{plastic};$
- $\circ~$  equipped with wheels for handling and two stabilizing feet.