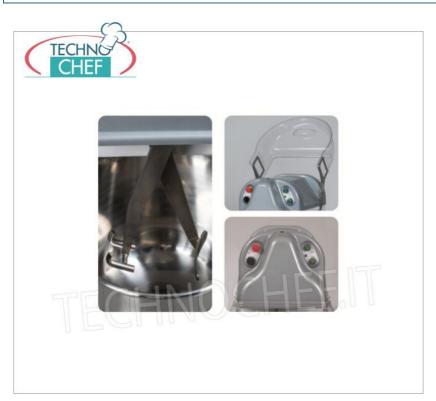

## MIXER with DEEP ARMS, with STAINLESS STEEL BOWL of 65 lt, DOUGH CAPACITY 45 Kg, VARIABLE SPEED version :

- ideal for making high quality doughs for pizzerias and pastry shops , the use of the dipping arm system allows excellent oxygenation of the doughs ;
- kneading arms and bowl made of AISI 304 stainless steel;
- $\circ~$  moving parts mounted on ball bearings ;
- $\circ~$  movement of the arms made with self-lubricating nylon gears;
- o dough capacity: min.5 Kg / max.45 Kg (calculated with 55% hydration, the maximum capacity may vary according to the ingredients);
- flour capacity : min.3 Kg / max.25 Kg ;
- $\circ \ \, \textbf{65 lt tank} \; \text{, diameter mm.} \\ 500x340; \\$
- $\circ \ \, \underline{\textbf{variable speed}} : \text{from 35 to 60 beats/minute;} \\$
- very quiet operation;
- series timers ;
- $\circ \ \ \textbf{closed tank carter} \ \text{to prevent the flour from leaking out, made of highly robust transparent plastic;}$
- $\circ~$  equipped with wheels for movement and two stabilizing feet.