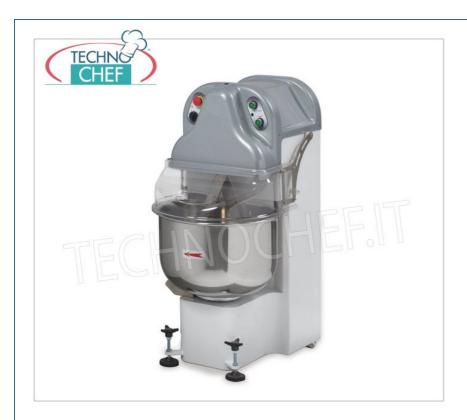

Services and Technologies for professional catering since 1973

| CODE          | DESCRIPTION                                                                                                                                                  | PRICE/DELIVERY |
|---------------|--------------------------------------------------------------------------------------------------------------------------------------------------------------|----------------|
| TCF163-000600 | MIXER with DIVING ARMS, with 65 lt stainless steel bowl, mixing capacity 45 Kg, variable speed version, V.230/1, Kw.2,2, Weight 170 Kg, dim.mm.540x790x1200h |                |

## MIXER with DEEP ARMS, with STAINLESS STEEL BOWL of 65 lt, DOUGH CAPACITY 45 Kg, VARIABLE SPEED version :

- ideal for making high quality doughs for pizzerias and pastry shops , the use of the dipping arm system allows excellent oxygenation of the doughs ;
- kneading arms and bowl made of AISI 304 stainless steel;
- $\circ~$  moving parts mounted on ball bearings ;
- $\circ~$  movement of the arms made with self-lubricating nylon gears;
- o dough capacity: min.5 Kg / max.45 Kg (calculated with 55% hydration, the maximum capacity may vary according to the ingredients);
- flour capacity : min.3 Kg / max.25 Kg ;
- $\circ \ \, \textbf{65 lt tank} \; \text{, diameter mm.} \\ 500x340; \\$
- $\circ \ \, \underline{\textbf{variable speed}} : \text{from 35 to 60 beats/minute;} \\$
- very quiet operation;
- series timers ;
- $\circ \ \ \textbf{closed tank carter} \ \text{to prevent the flour from leaking out, made of highly robust transparent plastic;}$
- $\circ~$  equipped with wheels for movement and two stabilizing feet.