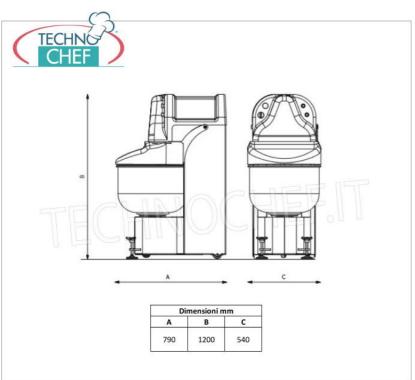

Services and Technologies for professional catering since 1973

| CODE          | DESCRIPTION                                                                                                                                                  | PRICE/DELIVERY |
|---------------|--------------------------------------------------------------------------------------------------------------------------------------------------------------|----------------|
| TCF163-000600 | MIXER with DIVING ARMS, with 65 lt stainless steel bowl, mixing capacity 45 Kg, variable speed version, V.230/1, Kw.2,2, Weight 170 Kg, dim.mm.540x790x1200h |                |

## CE mark Made in Italy

| TECHNICAL CARD |  |  |
|----------------|--|--|
| Monofase       |  |  |
| V 230/1        |  |  |
| 50             |  |  |
| 2,2            |  |  |
| 170            |  |  |
| 540            |  |  |
|                |  |  |

**depth (mm)** 790 **height (mm)** 1200