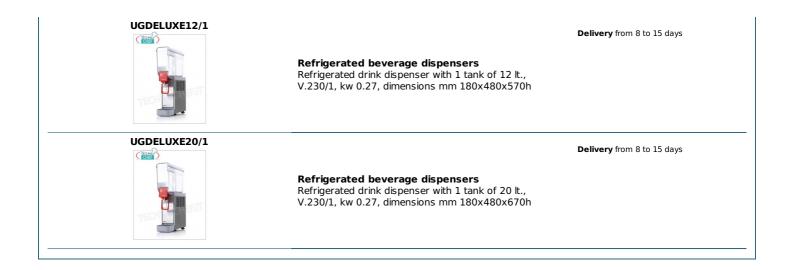

## PROFESSIONAL DESCRIPTION

Chilled beverage dispenser with 1 dispensing tank, full range:

- ideal for cooling and dispensing all types of drinks (fruit juices, coffee, tea, almond milk, etc.);
- easily removable for perfect cleaning ;
- monobloc base in stainless steel ;
- food tank and removable tap ;
- magnetic drive beverage mixing system ;
- **hermetic** compressor;
- noise level below 70dB (A).
- $\circ\,$  Available in 5, 8, 12 and 20 liter versions.