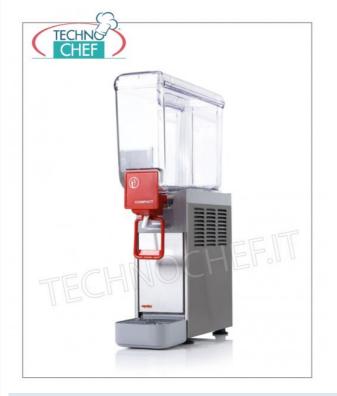

## PROFESSIONAL DESCRIPTION

Chilled beverage dispenser with 1 dispensing tank, full range:

- ideal for cooling and dispensing all types of drinks (fruit juices, coffee, tea, almond milk, etc.);
- easily removable for perfect cleaning ;
- monobloc base in stainless steel ;
- food tank and removable tap ;
- magnetic drive beverage mixing system ;
- **hermetic** compressor;
- noise level below 70dB (A).
- $\circ\,$  Available in 5, 8, 12 and 20 liter versions.