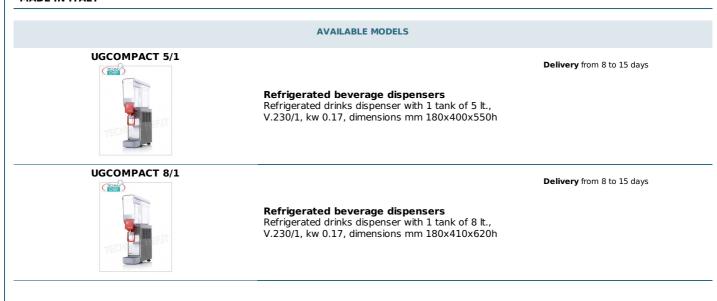

## PROFESSIONAL DESCRIPTION

Chilled beverage dispenser with 1 dispensing tank, full range:

- ideal for cooling and dispensing all types of drinks (fruit juices, coffee, tea, almond milk, etc.);
- easily removable for perfect cleaning ;
- monobloc base in stainless steel ;
- food tank and removable tap ;
- magnetic drive beverage mixing system ;
- **hermetic** compressor;
- noise level below 70dB (A).
- $\circ\,$  Available in 5, 8, 12 and 20 liter versions.