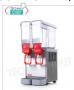

### **UGCOMPACT 5/2**

**Delivery** from 8 to 15 days

# Refrigerated beverage dispensers

Refrigerated drink dispenser with 2 tanks of 5 lt., V.230/1, kw 0.17, dimensions mm 250x400x550h