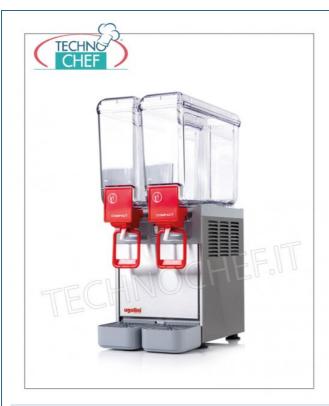

#### Chilled beverage dispenser with 2 dispensing tanks, complete range:

- ideal for cooling and dispensing all types of drinks (fruit juices, coffee, tea, almond milk, etc.);
- easily removable for perfect cleaning;
- monobloc base in stainless steel;
- $\circ~$  food tank and removable tap ;
- magnetic drive beverage mixing system;
- **hermetic** compressor;
- o noise level below 70dB (A).
- $\circ\,$  Available in 5, 8, 12 and 20 liter versions for each tank.

# Refrigerated beverage dispensers

Refrigerated drink dispenser with 2 tanks of 5 lt., V.230/1, kw 0.17, dimensions mm 250x400x550h