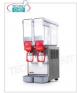

### **UGCOMPACT 5/2**

**Delivery** from 8 to 15 days

# Refrigerated beverage dispensers

Refrigerated drink dispenser with 2 tanks of 5 lt., V.230/1, kw 0.17, dimensions mm 250x400x550h