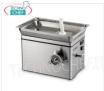

### SI-TC32NEVADAICE/M

REFRIGERATED MEAT MINCER, with MOUTH 32, YIELD 650 Kg / h, V.230 / 1
REFRIGERATED MEAT MINCER, with MOUTH 32, YIELD 650 Kg / h, V.230 / 1, Kw.1.84, Weight 60 Kg, dim.mm.637x455x447h