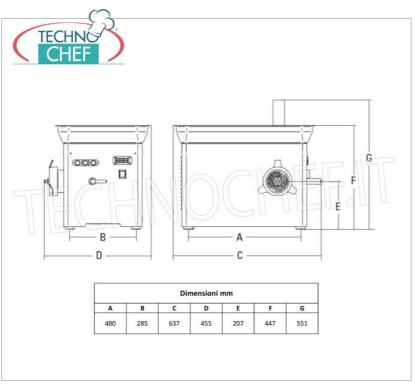

### **CE** mark

| <u></u>           |     |  |
|-------------------|-----|--|
| TECHNICAL CARD    |     |  |
| net weight (Kg)   | 60  |  |
| gross weight (Kg) | 82  |  |
| breadth (mm)      | 637 |  |
| depth (mm)        | 455 |  |
| height (mm)       | 447 |  |
|                   |     |  |