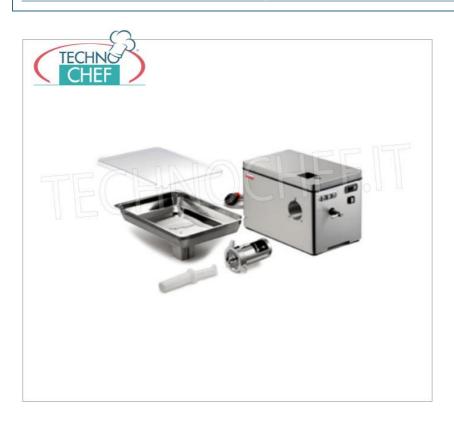

# REFRIGERATED MEAT MINCER, with MOUTH 32, YIELD 650 Kg / h, available in SINGLE-PHASE or THREE-PHASE version :

- machine body entirely in AISI 304 stainless steel;
- $\circ~$  powerful self-ventilated IP 55 motors for continuous use.
- $\circ~$  oil bath gearbox with ground gears ;
- $\circ~$  reducer with  $\mbox{\bf double}$  liquid  $\mbox{\bf protection system}$  .;
- $\circ~$  practical mouth fixing with interlocked lever (CE);
- high production grinding group completely in stainless steel;
- $\circ \ \ \textbf{neck introduction framework} \ \text{for superb performance in the second pass};$
- $\circ~$  removable interlocked hopper (CE) with neck up to the grinding area ;
- IP 67 stainless steel controls with inversion (CE);
- 150 Watt refrigeration system with R134 gas;
- $\circ~$  chilling on the neck, mouth and hopper ;

# Included :

o plate Ø mm 4,5

### Accessories / Optionals :

total or partial unger mouths

### **CE** mark

| <u></u>           |     |  |
|-------------------|-----|--|
| TECHNICAL CARD    |     |  |
| net weight (Kg)   | 60  |  |
| gross weight (Kg) | 82  |  |
| breadth (mm)      | 637 |  |
| depth (mm)        | 455 |  |
| height (mm)       | 447 |  |
|                   |     |  |