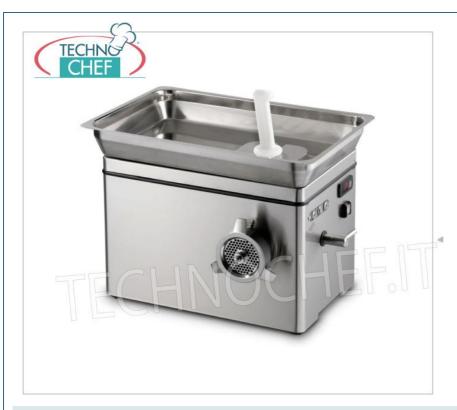

# REFRIGERATED MEAT MINCER, with MOUTH 32, YIELD 650 Kg / h, available in SINGLE-PHASE or THREE-PHASE version :

- machine body entirely in AISI 304 stainless steel;
- $\circ~$  powerful self-ventilated IP 55 motors for continuous use.
- $\circ~$  oil bath gearbox with ground gears ;
- $\circ~$  reducer with  $\mbox{\bf double}$  liquid  $\mbox{\bf protection system}$  .;
- $\circ~$  practical mouth fixing with interlocked lever (CE);
- high production grinding group completely in stainless steel;
- $\circ \ \ \textbf{neck introduction framework} \ \text{for superb performance in the second pass};$
- $\circ~$  removable interlocked hopper (CE) with neck up to the grinding area ;
- IP 67 stainless steel controls with inversion (CE);
- 150 Watt refrigeration system with R134 gas;
- $\circ~$  chilling on the neck, mouth and hopper ;

# Included :

o plate Ø mm 4,5

### **CE** mark

| <u></u>           |     |  |
|-------------------|-----|--|
| TECHNICAL CARD    |     |  |
| net weight (Kg)   | 60  |  |
| gross weight (Kg) | 82  |  |
| breadth (mm)      | 637 |  |
| depth (mm)        | 455 |  |
| height (mm)       | 447 |  |
|                   |     |  |

# REFRIGERATED MEAT GRINDER, with 32 MOUTH, YIELD 650 Kg/h, V.400/3 REFRIGERATED MEAT GRINDER, with 32 MOUTH, YIELD

650 Kg/h, V.400/3, Kw.2,2, Weight 60 Kg, dim.mm.637x455x447h

### SI-TC32NEVADAICE/M

REFRIGERATED MEAT MINCER, with MOUTH 32, YIELD 650 Kg / h, V.230 / 1
REFRIGERATED MEAT MINCER, with MOUTH 32, YIELD 650 Kg / h, V.230 / 1, Kw.1.84, Weight 60 Kg, dim.mm.637x455x447h