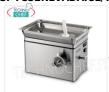

# REFRIGERATED MEAT GRINDER, with 32 MOUTH, YIELD 650 Kg/h, V.400/3 REFRIGERATED MEAT GRINDER, with 32 MOUTH, YIELD

650 Kg/h, V.400/3, Kw.2,2, Weight 60 Kg, dim.mm.637x455x447h