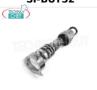

# SI-PBTC32

# MOUTH PROTECTION

**Delivery** from 4 to 9 days Mouth protection for plates  $\emptyset$  > 8