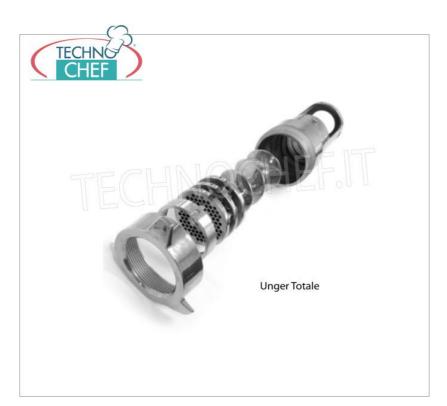

/3, Kw.2,2, Weight 60 Kg, dim.mm.637x455x447h

### SI-TC32NEVADAICE/M



REFRIGERATED MEAT MINCER, with MOUTH 32, YIELD 650 Kg / h, V.230 / 1
REFRIGERATED MEAT MINCER, with MOUTH 32, YIELD 650 Kg / h, V.230 / 1, Kw.1.84, Weight 60 Kg, dim.mm.637x455x447h

**Delivery** from 8 to 15 days

| TEC | ЦΝ | ICA | -c | /BD |
|-----|----|-----|----|-----|

| CODE/PICTURES | DESCRIPTION | PRICE/DELIVERY |
|---------------|-------------|----------------|

# SI-PBTC32

# MOUTH PROTECTION

**Delivery** from 4 to 9 days Mouth protection for plates  $\emptyset$  > 8

# SI-BUP32



### **MOUTH 1/2 UNGER**

Mouth 1/2 unger (on stainless steel spout)

# **Delivery** from 4 to 9 days

### SI-BUT32



# **Delivery** from 4 to 9 days

### **UNGER TOTAL MOUTH**

Total unger mouth + stainless steel spacer