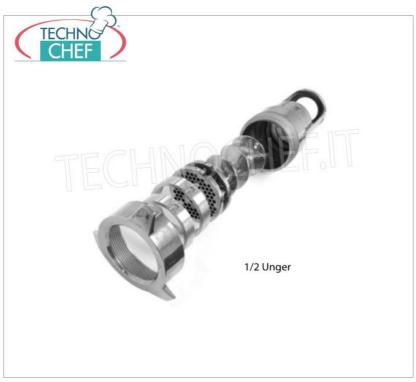

00/3, Kw.2,2, Weight 60 Kg, dim.mm.637x455x447h

### SI-TC32NEVADAICE/M



REFRIGERATED MEAT MINCER, with MOUTH 32, YIELD 650 Kg / h, V.230 / 1
REFRIGERATED MEAT MINCER, with MOUTH 32, YIELD 650 Kg / h, V.230 / 1, Kw.1.84, Weight 60 Kg, dim.mm.637x455x447h

**Delivery** from 8 to 15 days

| TEC | ЦΝ | ICA | -c | /BD |
|-----|----|-----|----|-----|

| CODE/PICTURES | DESCRIPTION | PRICE/DELIVERY |
|---------------|-------------|----------------|

# SI-PBTC32

# MOUTH PROTECTION

**Delivery** from 4 to 9 days Mouth protection for plates  $\emptyset$  > 8

# SI-BUP32



### **MOUTH 1/2 UNGER**

Mouth 1/2 unger (on stainless steel spout)

# **Delivery** from 4 to 9 days

### SI-BUT32



# **Delivery** from 4 to 9 days

### **UNGER TOTAL MOUTH**

Total unger mouth + stainless steel spacer