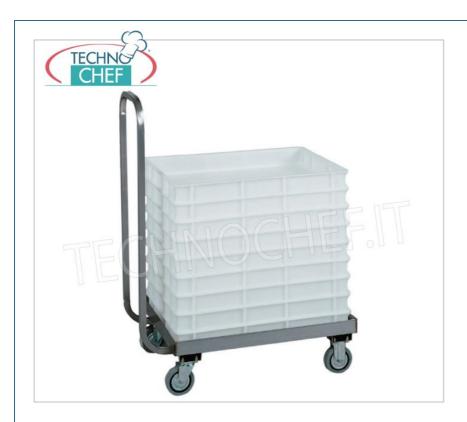

Services and Technologies for professional catering since 1973  $\,$ 

| CODE      | DESCRIPTION                                                                                    | PRICE/DELIVERY                   |
|-----------|------------------------------------------------------------------------------------------------|----------------------------------|
| FO-CB1444 | Stainless steel trolley for 600x400 mm pizza dough boxes with push handle, dim.mm.720x420x960h | <b>Delivery</b> from 4 to 9 days |

## STAINLESS STEEL TROLLEY for PIZZA BOXES with HANDLE:

- $\,^{\circ}\,$  made entirely of stainless steel;
- $\circ~$  suitable for the transport of  $\mbox{\sc pizza}$  boxes with  $600x400~\mbox{\sc mm}$  .