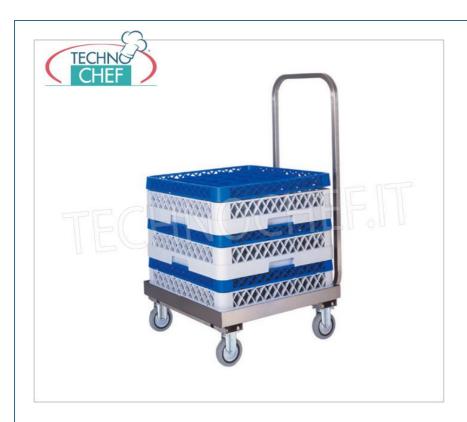

Services and Technologies for professional catering since 1973

| CODE      | DESCRIPTION                                                            | PRICE/DELIVERY                   |
|-----------|------------------------------------------------------------------------|----------------------------------|
| FO-CP1445 | Stainless steel basket holder trolley with handle, dim.mm.520x580x960h | <b>Delivery</b> from 4 to 9 days |

## TROLLEY HOLDER TROLLEY FOR DISHWASHER, version with HANDLE:

- $\circ \ \ \text{made entirely of stainless steel} \ ;$
- stainless steel handle for conduction.

## **CE** marking

| TECHNICAL CARD |     |  |
|----------------|-----|--|
| breadth (mm)   | 520 |  |
| depth (mm)     | 580 |  |
| height (mm)    | 960 |  |
|                |     |  |