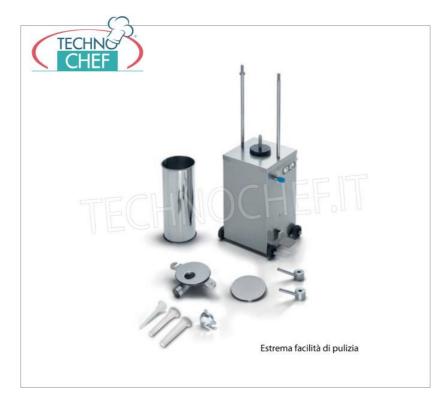

## PROFESSIONAL DESCRIPTION

SALAMI FILLER, VERTICAL HYDRAULIC, CAPACITY It. 15, available in SINGLE-PHASE and THREE-PHASE version :

- new IDRA vertical hydraulic bagging machines rely on a powerful hydraulic system that works at 120 Bar pressure;
- built entirely in stainless steel, totally removable for cleaning without the use of tools;
- lid and pad totally in stainless steel ;
- silicone gaskets that act inside the cylinder for greater sealing and durability of the gasket itself;
- hermetic protection of the hydraulic cylinder ;
- piston rod in stainless steel ;
- cylinder in stainless steel , polished and remborded, without forced direction;
- powerful and silent **fan motor at 2,800 rpm** with immediate action;
- **automatic piston return** with engine shutdown;
- 24 V controls;
- high precision oil flow regulator ;
- oil tank with level indicator ;
- standard rubber wheels;
- cylinder dimensions : diameter 200 mm, length 495 mm;
- piston stroke: 430 mm;
- minimum speed empty: 2'11 ";
- max emptying speed: 59 ";
- piston return speed: 35 ".

## Included :

3 funnels in food-grade polyethylene with a diameter of 10-18-25 mm

## Accessories / Optionals :

- $\circ~$  stainless steel ring
- Set of 4 funnels in stainless steel with diameter 16-20-28-38 mm