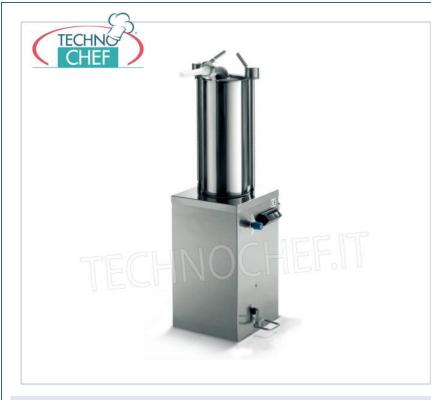

## PROFESSIONAL DESCRIPTION

SALAMI FILLER, VERTICAL HYDRAULIC, CAPACITY It. 15, available in SINGLE-PHASE and THREE-PHASE version :

- new IDRA vertical hydraulic bagging machines rely on a powerful hydraulic system that works at 120 Bar pressure;
- built entirely in stainless steel, totally removable for cleaning without the use of tools;
- lid and pad totally in stainless steel ;
- silicone gaskets that act inside the cylinder for greater sealing and durability of the gasket itself;
- hermetic protection of the hydraulic cylinder ;
- piston rod in stainless steel ;
- cylinder in stainless steel , polished and remborded, without forced direction;
- powerful and silent **fan motor at 2,800 rpm** with immediate action;
- **automatic piston return** with engine shutdown;
- 24 V controls;
- high precision oil flow regulator ;
- oil tank with level indicator ;
- standard rubber wheels;
- cylinder dimensions : diameter 200 mm, length 495 mm;
- piston stroke: 430 mm;
- minimum speed empty: 2'11 ";
- max emptying speed: 59 ";
- piston return speed: 35 ".

## CE mark Made in Italy

**TECHNICAL CARD** 

net weight (Kg) 53

|               | gross weight (Kg)                                                                                                                                                                                                                                                     |          |          |
|---------------|-----------------------------------------------------------------------------------------------------------------------------------------------------------------------------------------------------------------------------------------------------------------------|----------|----------|
|               | breadth (mm)                                                                                                                                                                                                                                                          | 490      |          |
|               | depth (mm)                                                                                                                                                                                                                                                            | 370      |          |
|               | height (mm)                                                                                                                                                                                                                                                           | 1200     |          |
|               | AVAILABL                                                                                                                                                                                                                                                              | E MODELS |          |
| SI-IS15IDRA/T |                                                                                                                                                                                                                                                                       |          | Delivery |
|               | STEEL, Capacity It. 15, V.400 / 3<br>INSACCATRICE by CARNE HYDRAULIC VERTICAL in<br>acciaio inox, capacity It.15, in dotazione 3 imbuti diameter<br>10-18-25 mm, V.400/3, Kw.0,56, Peso 63 Kg,<br>dim.mm.490x370x1200h                                                |          |          |
| SI-IS15IDRA/M |                                                                                                                                                                                                                                                                       |          | Delivery |
|               | VERTICAL HYDRAULIC MEAT FILLER in STAINLESS<br>STEEL, Capacity It. 15, V.230 / 1<br>INSACCATRICE by CARNE HYDRAULIC VERTICAL in<br>acciaio inox, capacity It.15, in dotazione 3 imbuti diameter<br>10-18-25 mm, V.230/1, Kw.0,56, Peso 63 Kg,<br>dim.mm.490x370x1200h |          |          |
|               |                                                                                                                                                                                                                                                                       |          |          |
|               |                                                                                                                                                                                                                                                                       |          |          |