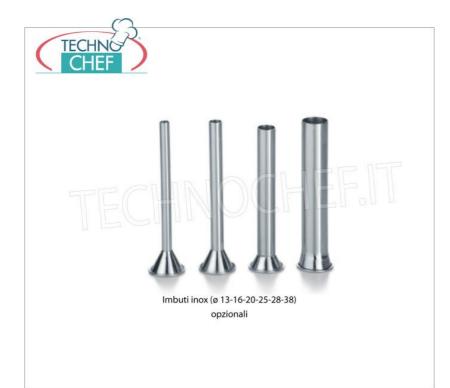

## Included :

3 funnels in food-grade polyethylene with a diameter of 10-18-25 mm

## Accessories / Optionals :

- $\circ~$  stainless steel ring
- Set of 4 funnels in stainless steel with diameter 16-20-28-38 mm