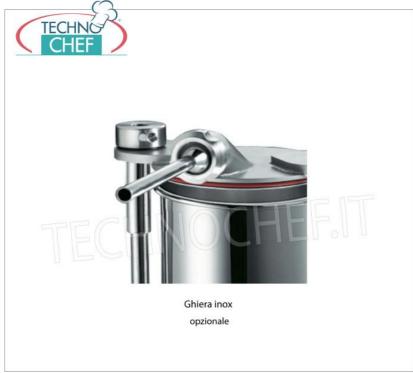

## Accessories / Optionals :

- $\circ~$  stainless steel ring
- Set of 4 funnels in stainless steel with diameter 16-20-28-38 mm