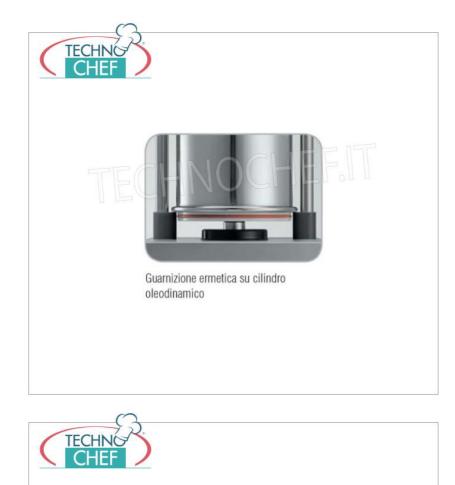

## PROFESSIONAL DESCRIPTION

SALAMI FILLER, VERTICAL HYDRAULIC, CAPACITY It. 15, available in SINGLE-PHASE and THREE-PHASE version :

- new IDRA vertical hydraulic bagging machines rely on a powerful hydraulic system that works at 120 Bar pressure;
- built entirely in stainless steel, totally removable for cleaning without the use of tools;
- lid and pad totally in stainless steel ;
- silicone gaskets that act inside the cylinder for greater sealing and durability of the gasket itself;
- hermetic protection of the hydraulic cylinder ;
- piston rod in stainless steel ;
- cylinder in stainless steel , polished and remborded, without forced direction;
- powerful and silent **fan motor at 2,800 rpm** with immediate action;
- **automatic piston return** with engine shutdown;
- 24 V controls;
- high precision oil flow regulator ;
- oil tank with level indicator ;
- standard rubber wheels;
- cylinder dimensions : diameter 200 mm, length 495 mm;
- piston stroke: 430 mm;
- minimum speed empty: 2'11 ";
- max emptying speed: 59 ";
- piston return speed: 35 ".