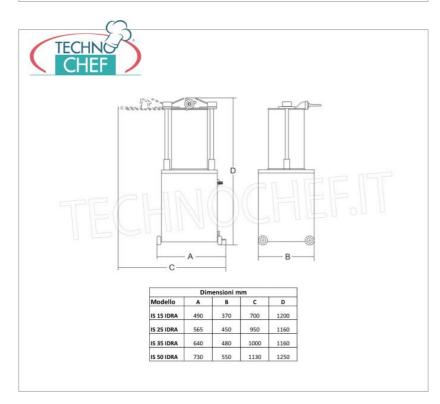

## CE mark Made in Italy

**TECHNICAL CARD** 

net weight (Kg) 53

|               | gross weight (Kg)                                                                                                                                                                                                                                                     |          |          |
|---------------|-----------------------------------------------------------------------------------------------------------------------------------------------------------------------------------------------------------------------------------------------------------------------|----------|----------|
|               | breadth (mm)                                                                                                                                                                                                                                                          | 490      |          |
|               | depth (mm)                                                                                                                                                                                                                                                            | 370      |          |
|               | height (mm)                                                                                                                                                                                                                                                           | 1200     |          |
|               | AVAILABL                                                                                                                                                                                                                                                              | E MODELS |          |
| SI-IS15IDRA/T |                                                                                                                                                                                                                                                                       |          | Delivery |
|               | STEEL, Capacity It. 15, V.400 / 3<br>INSACCATRICE by CARNE HYDRAULIC VERTICAL in<br>acciaio inox, capacity It.15, in dotazione 3 imbuti diameter<br>10-18-25 mm, V.400/3, Kw.0,56, Peso 63 Kg,<br>dim.mm.490x370x1200h                                                |          |          |
| SI-IS15IDRA/M |                                                                                                                                                                                                                                                                       |          | Delivery |
|               | VERTICAL HYDRAULIC MEAT FILLER in STAINLESS<br>STEEL, Capacity It. 15, V.230 / 1<br>INSACCATRICE by CARNE HYDRAULIC VERTICAL in<br>acciaio inox, capacity It.15, in dotazione 3 imbuti diameter<br>10-18-25 mm, V.230/1, Kw.0,56, Peso 63 Kg,<br>dim.mm.490x370x1200h |          |          |
|               |                                                                                                                                                                                                                                                                       |          |          |
|               |                                                                                                                                                                                                                                                                       |          |          |