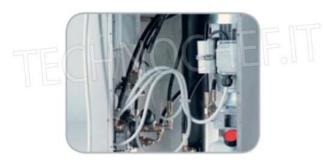

### VERTICAL HYDRAULIC SALAMI BAGGING MACHINE It. 50, available in SINGLE-PHASE and THREE-PHASE versions:

- new IDRA vertical hydraulic bagging machines count on a powerful hydraulic system that works at 120 Bar pressure;
- entirely made of stainless steel, totally removable for cleaning without the use of tools;
- lid and pad entirely in stainless steel;
- silicone gaskets that act inside the cylinder for greater seal and longer life of the gasket itself;
- hydraulic cylinder hermetic protection;
- o piston rod in stainless steel;
- $\circ~$  stainless steel cylinder , polished and rimmed, with no reverse direction;
- $\circ~$  powerful and silent ventilated~motor~at~2,800~rpm with immediate action;
- $\circ \ \ \textbf{automatic piston return} \ \text{with engine shutdown};$
- IP 67 stainless steel controls;
- high precision oil flow regulator;
- oil tank with level indicator;
- standard rubber wheels;
- o cylinder dimensions: diameter 380 mm, length 520 mm;
- o piston stroke: mm 440;
- o min.speed empty: 6 ';
- o max empty speed: 75 ";
- o piston return speed: 32 ".