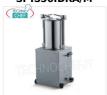

### SI-IS50IDRA/M

## VERTICAL HYDRAULIC MEAT FILLER in STAINLESS STEEL, Capacity It. 50, V.230 / 1

INSACCATRICE by CARNE HYDRAULIC VERTICAL in acciaio inox, capacity lt.50, in dotazione 3 imbuti diameter 10-18-25 mm, V.230/1, Kw.0,56, Peso 160 Kg, dim.mm.730x550x1250h