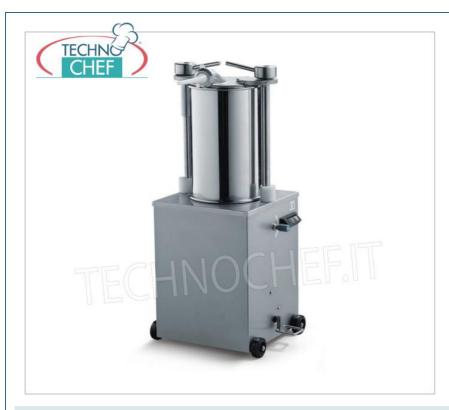

### VERTICAL HYDRAULIC SALAMI BAGGING MACHINE It. 50, available in SINGLE-PHASE and THREE-PHASE versions:

- new IDRA vertical hydraulic bagging machines count on a powerful hydraulic system that works at 120 Bar pressure;
- entirely made of stainless steel, totally removable for cleaning without the use of tools;
- lid and pad entirely in stainless steel;
- silicone gaskets that act inside the cylinder for greater seal and longer life of the gasket itself;
- hydraulic cylinder hermetic protection;
- o piston rod in stainless steel;
- $\circ~$  stainless steel cylinder , polished and rimmed, with no reverse direction;
- $\circ~$  powerful and silent ventilated~motor~at~2,800~rpm with immediate action;
- $\circ \ \ \textbf{automatic piston return} \ \text{with engine shutdown};$
- IP 67 stainless steel controls;
- high precision oil flow regulator;
- oil tank with level indicator;
- standard rubber wheels;
- o cylinder dimensions: diameter 380 mm, length 520 mm;
- o piston stroke: mm 440;
- o min.speed empty: 6 ';
- o max empty speed: 75 ";
- o piston return speed: 32 ".

#### **TECHNICAL CARD**

net weight (Kg) 145

gross weight (Kg) 160

## breadth (mm) 730 depth (mm) 550 height (mm) 1250