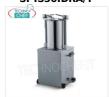

#### SI-IS50IDRA/T

# VERTICAL HYDRAULIC MEAT FILLER in STAINLESS STEEL, Capacity It. 50, V.400 / 3

INSACCATRICE by CARNE HYDRAULIC VERTICAL in acciaio inox, capacity lt.50, in dotazione 3 imbuti diameter 10-18-25 mm, V.400/3, Kw.0,56, Peso 160 Kg, dim.mm.730x550x1250h