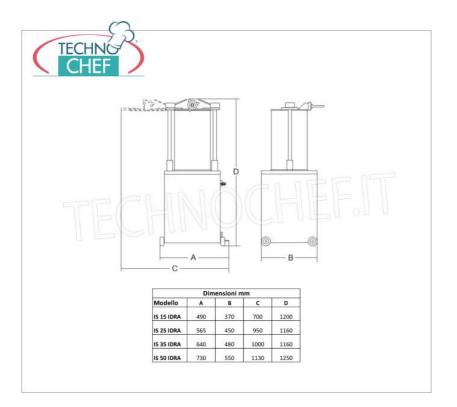

SS STEEL, Capacity It. 50, V.230 / 1

INSACCATRICE by CARNE HYDRAULIC VERTICAL in acciaio inox, capacity lt.50, in dotazione 3 imbuti diameter 10-18-25 mm, V.230/1, Kw.0,56, Peso 160 Kg, dim.mm.730x550x1250h

| TECHNI     |     |     |    |
|------------|-----|-----|----|
| I EC. HIVI | LAL | LAK | u. |

| CODE/PICTURES | DESCRIPTION | PRICE/DELIVERY |
|---------------|-------------|----------------|
| CODE/FICTORES | DESCRIPTION | FRICE/DELIVERT |

#### SI-GHIERA



## STAINLESS STEEL NUT

Stainless steel ferrule

**Delivery** from 4 to 9 days

#### SI-4IM



**SET 4 STEEL FUNNELS**Set of 4 funnels in stainless steel with a diameter of 16-20-28-38 mm

**Delivery** from 4 to 9 days











Azionamento spinta pistone

Ritorno pistone automatico





Particolare centralina e comandi