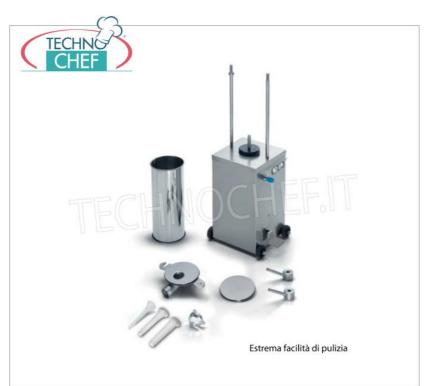

### VERTICAL HYDRAULIC SALAMI BAGGING MACHINE It. 50, available in SINGLE-PHASE and THREE-PHASE versions:

- new IDRA vertical hydraulic bagging machines count on a powerful hydraulic system that works at 120 Bar pressure;
- entirely made of stainless steel, totally removable for cleaning without the use of tools;
- lid and pad entirely in stainless steel;
- silicone gaskets that act inside the cylinder for greater seal and longer life of the gasket itself;
- hydraulic cylinder hermetic protection;
- o piston rod in stainless steel;
- $\circ~$  stainless steel cylinder , polished and rimmed, with no reverse direction;
- $\circ~$  powerful and silent ventilated~motor~at~2,800~rpm with immediate action;
- $\circ \ \ \textbf{automatic piston return} \ \text{with engine shutdown};$
- IP 67 stainless steel controls;
- high precision oil flow regulator;
- oil tank with level indicator;
- standard rubber wheels;
- o cylinder dimensions: diameter 380 mm, length 520 mm;
- o piston stroke: mm 440;
- o min.speed empty: 6 ';
- o max empty speed: 75 ";
- o piston return speed: 32 ".