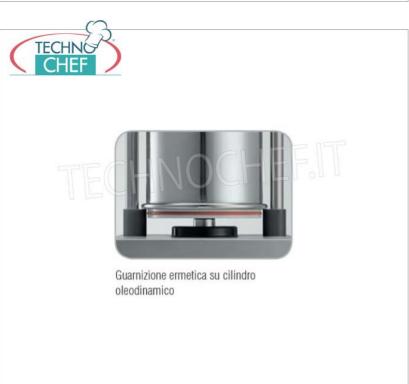

### VERTICAL HYDRAULIC SALAMI BAGGING MACHINE It. 50, available in SINGLE-PHASE and THREE-PHASE versions:

- new IDRA vertical hydraulic bagging machines count on a powerful hydraulic system that works at 120 Bar pressure;
- entirely made of stainless steel, totally removable for cleaning without the use of tools;
- lid and pad entirely in stainless steel;
- silicone gaskets that act inside the cylinder for greater seal and longer life of the gasket itself;
- hydraulic cylinder hermetic protection;
- o piston rod in stainless steel;
- $\circ~$  stainless steel cylinder , polished and rimmed, with no reverse direction;
- $\circ~$  powerful and silent ventilated~motor~at~2,800~rpm with immediate action;
- $\circ \ \ \textbf{automatic piston return} \ \text{with engine shutdown};$
- IP 67 stainless steel controls;
- high precision oil flow regulator;
- oil tank with level indicator;
- standard rubber wheels;
- o cylinder dimensions: diameter 380 mm, length 520 mm;
- o piston stroke: mm 440;
- o min.speed empty: 6 ';
- o max empty speed: 75 ";
- o piston return speed: 32 ".