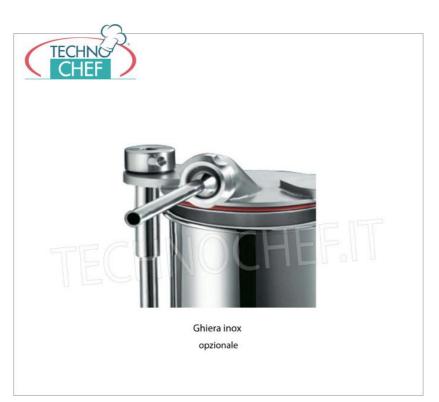

## Accessories / Optionals :

- o stainless steel ferrule
- Set of 4 stainless steel funnels with a diameter of 16-20-28-38 mm

#### SI-GHIERA

## STAINLESS STEEL NUT

Stainless steel ferrule

**Delivery** from 4 to 9 days