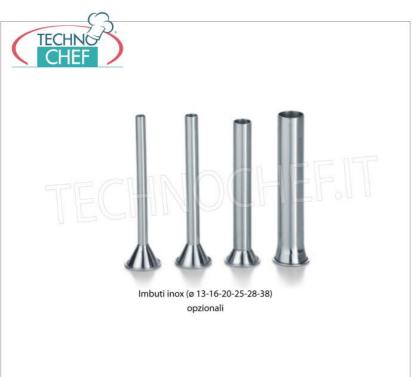

#### Included:

• 3 funnels in food-grade polyethylene with a diameter of 10-18-25 mm

## Accessories / Optionals :

- o stainless steel ferrule
- Set of 4 stainless steel funnels with a diameter of 16-20-28-38 mm

#### SI-4IM

**SET 4 STEEL FUNNELS**Set of 4 funnels in stainless steel with a diameter of 16-20-28-38 mm

**Delivery** from 4 to 9 days

Azionamento spinta pistone

Ritorno pistone automatico

Particolare centralina e comandi