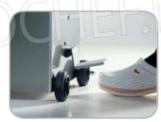

### VERTICAL HYDRAULIC SALAMI BAGGING MACHINE It. 50, available in SINGLE-PHASE and THREE-PHASE versions:

- new IDRA vertical hydraulic bagging machines count on a powerful hydraulic system that works at 120 Bar pressure;
- entirely made of stainless steel, totally removable for cleaning without the use of tools;
- lid and pad entirely in stainless steel;
- silicone gaskets that act inside the cylinder for greater seal and longer life of the gasket itself;
- hydraulic cylinder hermetic protection;
- o piston rod in stainless steel;
- $\circ~$  stainless steel cylinder , polished and rimmed, with no reverse direction;
- $\circ~$  powerful and silent ventilated~motor~at~2,800~rpm with immediate action;
- $\circ \ \ \textbf{automatic piston return} \ \text{with engine shutdown};$
- IP 67 stainless steel controls;
- high precision oil flow regulator;
- oil tank with level indicator;
- standard rubber wheels;
- o cylinder dimensions: diameter 380 mm, length 520 mm;
- o piston stroke: mm 440;
- o min.speed empty: 6 ';
- o max empty speed: 75 ";
- o piston return speed: 32 ".