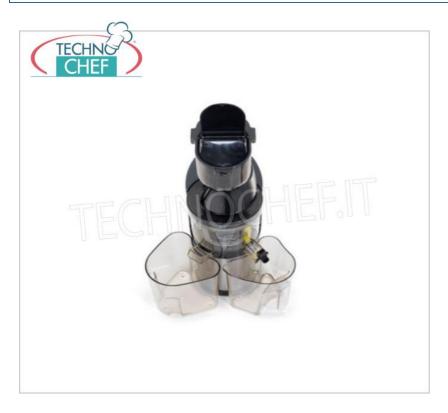

## LOW-SPEED EXTRACTOR for EXTRACTION OF COLD JUICES from FRUIT and VEGETABLES:

- external structure in stainless steel;
- **special introduction hopper** that facilitates the loading of larger pieces;
- $\circ~$  powerful asynchronous ventilated motor with gear reduction.
- high efficiency auger;
- drop-saving cap
- o practical and quick disassembly of the parts involved in the processing;
- speed 37 rpm;
- o mouth dimensions: 140x80 mm;
- $\circ\;$  pestle to facilitate the advancement of the inserted food;
- o cleaning brush;
- $\circ\;$  waste tray and a juice tray as standard ;

Speciale tramoggia di introduzione che agevola il carico dei pezzi più grossi. Special introduction hopper for easy loading of larger pieces.

Vaschetta per gli scarti Tray for waste