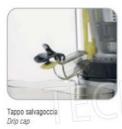

## LOW-SPEED EXTRACTOR for EXTRACTION OF COLD JUICES from FRUIT and VEGETABLES:

- external structure in stainless steel;
- **special introduction hopper** that facilitates the loading of larger pieces;
- $\circ~$  powerful asynchronous ventilated motor with gear reduction.
- high efficiency auger;
- drop-saving cap
- o practical and quick disassembly of the parts involved in the processing;
- speed 37 rpm;
- o mouth dimensions: 140x80 mm;
- $\circ\;$  pestle to facilitate the advancement of the inserted food;
- o cleaning brush;
- $\circ\;$  waste tray and a juice tray as standard ;