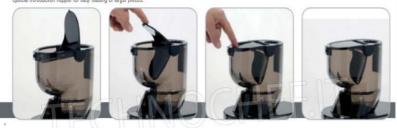

## LOW-SPEED EXTRACTOR for EXTRACTION OF COLD JUICES from FRUIT and VEGETABLES:

- external structure in stainless steel;
- **special introduction hopper** that facilitates the loading of larger pieces;
- $\circ~$  powerful asynchronous ventilated motor with gear reduction.
- high efficiency auger;
- drop-saving cap
- o practical and quick disassembly of the parts involved in the processing;
- speed 37 rpm;
- o mouth dimensions: 140x80 mm;
- $\circ\;$  pestle to facilitate the advancement of the inserted food;
- o cleaning brush;
- $\circ\;$  waste tray and a juice tray as standard ;

Speciale tramoggia di introduzione che agevola il carico dei pezzi più grossi. Special introduction hopper for easy loading of larger pieces.

Vaschetta per gli scarti Tray for waste