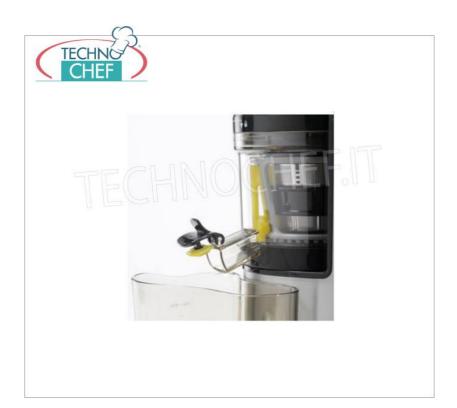

## LOW-SPEED EXTRACTOR for EXTRACTION OF COLD JUICES from FRUIT and VEGETABLES:

- external structure in stainless steel;
- **special introduction hopper** that facilitates the loading of larger pieces;
- $\circ~$  powerful asynchronous ventilated motor with gear reduction.
- high efficiency auger;
- drop-saving cap
- o practical and quick disassembly of the parts involved in the processing;
- speed 37 rpm;
- o mouth dimensions: 140x80 mm;
- $\circ\;$  pestle to facilitate the advancement of the inserted food;
- o cleaning brush;
- $\circ\;$  waste tray and a juice tray as standard ;

Speciale tramoggia di introduzione che agevola il carico dei pezzi più grossi. Special introduction hopper for easy loading of larger pieces.

Vaschetta per gli scarti Tray for waste