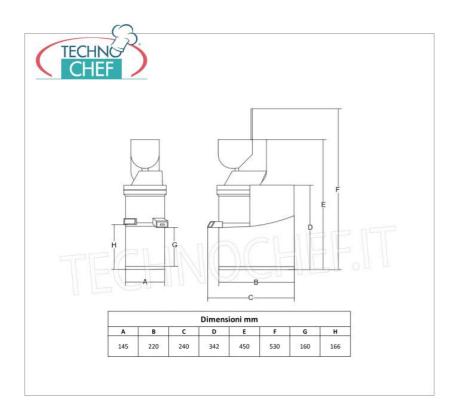

Services and Technologies for professional catering since 1973

| CODE       | DESCRIPTION                                                                                                            | PRICE/DELIVERY                   |
|------------|------------------------------------------------------------------------------------------------------------------------|----------------------------------|
| SI-EKTOR37 | LOW-SPEED JUICE EXTRACTOR (37 rpm) for COLD FRUIT and VEGETABLES, V.230 / 1, Kw.0.25, Weight 8 Kg, dim.mm.145x240x450h | <b>Delivery</b> from 4 to 9 days |

|                | net weight (Kg)                        | 7           |                                  |  |  |
|----------------|----------------------------------------|-------------|----------------------------------|--|--|
|                | gross weight (Kg)                      |             |                                  |  |  |
|                | breadth (mm)                           | 145         |                                  |  |  |
|                | depth (mm)                             | 240         |                                  |  |  |
|                | height (mm)                            | 450         |                                  |  |  |
| TECHNICAL CARD |                                        |             |                                  |  |  |
| CODE/PICTURES  |                                        | DESCRIPTION | PRICE/DELIVERY                   |  |  |
|                | <b>TANK FILTER</b><br>Juice pan filter |             | <b>Delivery</b> from 4 to 9 days |  |  |