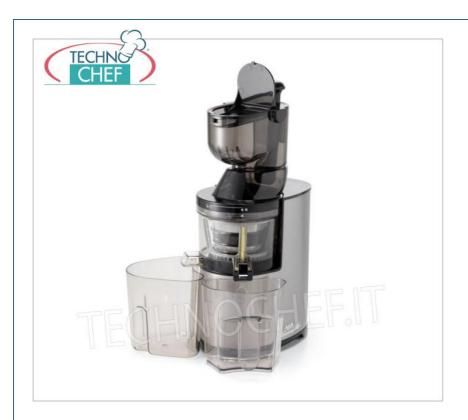

Services and Technologies for professional catering since 1973

| CODE       | DESCRIPTION                                                                                                            | PRICE/DELIVERY                   |
|------------|------------------------------------------------------------------------------------------------------------------------|----------------------------------|
| SI-EKTOR37 | LOW-SPEED JUICE EXTRACTOR (37 rpm) for COLD FRUIT and VEGETABLES, V.230 / 1, Kw.0.25, Weight 8 Kg, dim.mm.145x240x450h | <b>Delivery</b> from 4 to 9 days |

## LOW-SPEED EXTRACTOR for EXTRACTION OF COLD JUICES from FRUIT and VEGETABLES:

- external structure in stainless steel;
- **special introduction hopper** that facilitates the loading of larger pieces;
- $\circ~$  powerful asynchronous ventilated motor with gear reduction.
- high efficiency auger;
- drop-saving cap
- o practical and quick disassembly of the parts involved in the processing;
- speed 37 rpm;
- o mouth dimensions: 140x80 mm;
- $\circ\;$  pestle to facilitate the advancement of the inserted food;
- o cleaning brush;
- $\circ\;$  waste tray and a juice tray as standard ;

#### Supplied:

o 3 baskets with different holes, also for sorbets.