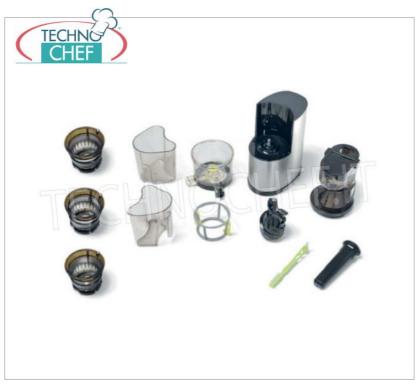

## LOW-SPEED EXTRACTOR for EXTRACTION OF COLD JUICES from FRUIT and VEGETABLES:

- external structure in stainless steel;
- **special introduction hopper** that facilitates the loading of larger pieces;
- $\circ~$  powerful asynchronous ventilated motor with gear reduction.
- high efficiency auger;
- drop-saving cap
- o practical and quick disassembly of the parts involved in the processing;
- speed 37 rpm;
- o mouth dimensions: 140x80 mm;
- $\circ\;$  pestle to facilitate the advancement of the inserted food;
- o cleaning brush;
- $\circ\;$  waste tray and a juice tray as standard ;

#### Supplied:

o 3 baskets with different holes, also for sorbets.

## Accessories / Optionals :

o juice pan filter.