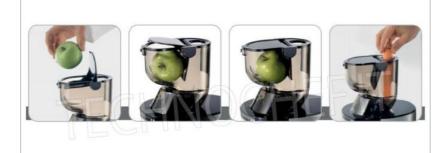

## LOW-SPEED EXTRACTOR for EXTRACTION OF COLD JUICES from FRUIT and VEGETABLES:

- external structure in stainless steel;
- **special introduction hopper** that facilitates the loading of larger pieces;
- $\circ~$  powerful asynchronous ventilated motor with gear reduction.
- high efficiency auger;
- drop-saving cap
- o practical and quick disassembly of the parts involved in the processing;
- speed 37 rpm;
- o mouth dimensions: 140x80 mm;
- $\circ\;$  pestle to facilitate the advancement of the inserted food;
- o cleaning brush;
- $\circ\;$  waste tray and a juice tray as standard ;

Speciale tramoggia di introduzione che agevola il carico dei pezzi più grossi. Special introduction hopper for easy loading of larger pieces.

Vaschetta per gli scarti Tray for waste