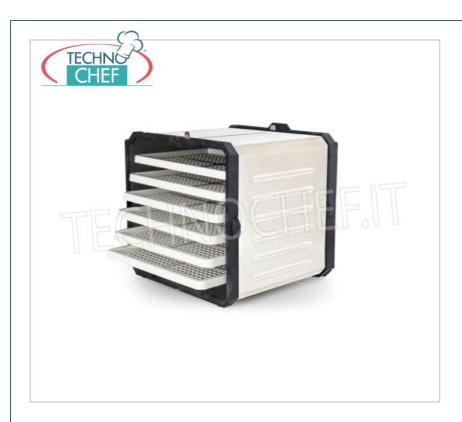

Services and Technologies for professional catering since 1973

| CODE      | DESCRIPTION                                                                                                            | PRICE/DELIVERY |
|-----------|------------------------------------------------------------------------------------------------------------------------|----------------|
| KR-ESS/CU | STEEL VEGETABLE DRYER with 6 ABS TRAYS (shelves), manual thermostat, V.230/1, Kw.0,5, Weight 4 Kg, dim.mm.270x350x260h | Delivery       |

## STEEL VEGETABLE DRYER with 6 ABS TRAYS (shelves) :

- structure in painted steel and loaded nylon;
- $\circ~$  6 trays for drying in food ABS ;
- $\circ$  total drying area: 2,600 cm2;
- $\circ \ \ \text{extremely natural drying procedure} \ ;$
- controls via manual thermostat;
- safety on/off button for energy saving.