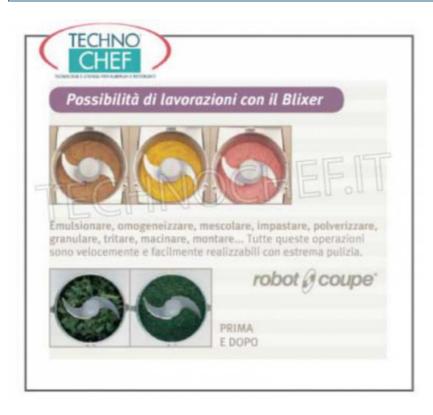

#### HOMOGENIZER - 'Robot Coupe' bench cutter with 4, 5 liter stainless steel bowl;

- machine body in aluminum
- TANK lid in transparent polycarbonate with scraper blade,
- $\circ\,$  Removable tank able to work liquids up to a maximum of 2.5 liters;
- extractable fine toothed knives set with steel blades and liquid tight tube,
- magnetic safety system and engine brake that come into operation as soon as the cover is removed .
- $\circ~$  Speed 3000 rpm and pulse control .
- Machine designed for the preparation of very fine mince and emulsions.