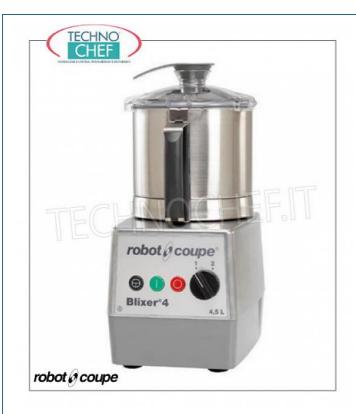

Services and Technologies for professional catering since 1973

| CODE         | DESCRIPTION                                                                                                                                                                         | PRICE/DELIVERY                   |
|--------------|-------------------------------------------------------------------------------------------------------------------------------------------------------------------------------------|----------------------------------|
| MXBLIXER4-1V | CUTTER-HOMOGEINIZER BLIXER, brand ROBOT COUPE with 4.5 lt tank - 1 speed, 3000 rpm, impulse commands, V. 230/1, Kw 0.90, weight 18 kg, dimensions, mm $460 \times 226 \times 304 h$ | <b>Delivery</b> from 4 to 9 days |

#### HOMOGENIZER - 'Robot Coupe' bench cutter with 4, 5 liter stainless steel bowl;

- machine body in aluminum
- TANK lid in transparent polycarbonate with scraper blade,
- $\circ\,$  Removable tank able to work liquids up to a maximum of 2.5 liters;
- extractable fine toothed knives set with steel blades and liquid tight tube,
- magnetic safety system and engine brake that come into operation as soon as the cover is removed .
- $\circ~$  Speed 3000 rpm and pulse control .
- Machine designed for the preparation of very fine mince and emulsions.

| CE MARK.                  |                |             |                |  |
|---------------------------|----------------|-------------|----------------|--|
| TECHNICAL CARD            |                |             |                |  |
|                           | power supply   | Monofase    |                |  |
|                           | Volts          | V 230/1     |                |  |
|                           | frequency (Hz) | 50          |                |  |
| motor power capacity (Kw) |                | 0,9         |                |  |
| net weight (Kg)           |                | 18          |                |  |
| gross weight (Kg)         |                | 21          |                |  |
| breadth (mm)              |                | 460         |                |  |
| depth (mm)                |                | 226         |                |  |
| height (mm)               |                | 304         |                |  |
| TECHNICAL CARD            |                |             |                |  |
| CODE/PICTURES             |                | DESCRIPTION | PRICE/DELIVERY |  |