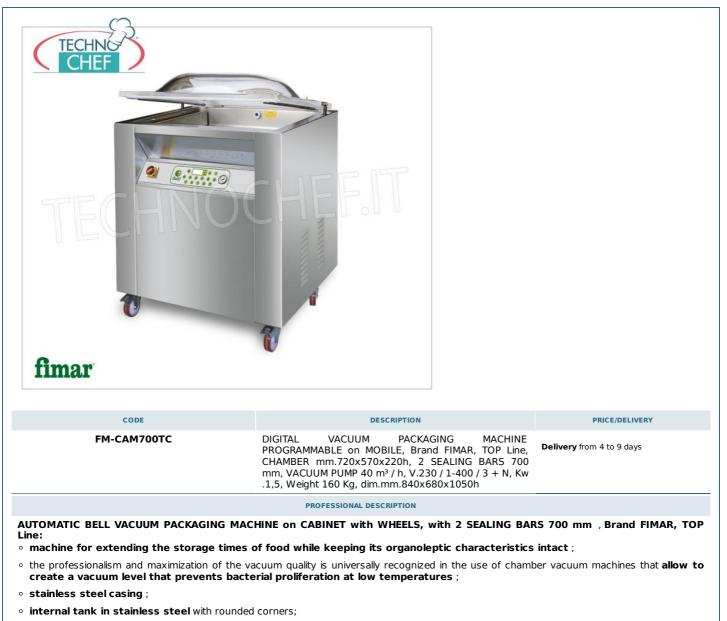

Services and Technologies for professional catering since 1973

- plexiglass cover;
- automatic opening of the lid at the end of the cycle;
- empty chamber 720x570x220h mm ;
- 40 m<sup>3</sup> / h vacuum pump ;
- max obtainable vacuum: 98%;
- LCD control panel with 20 storable programs with "pump oil cleaning" and "soft air" functions included as standard;
- piston welding system with 2 sealing bars of 700 mm , removable without cables;
- $\circ~$  on request predisposition for inert gas injection ;
- **BUSCH pump** (made in Germany);
- "step vac " and " extra vaccum " functions included.

## Accessories / Optionals :

- additional sealing bar
- printer and keyboard
- adhesive paper roll for printer

NB : Use only SMOOTH vacuum bags. CE mark Made in Italv

|                           | TECHNIC                                                                                                                       | AL CARD          |                           |
|---------------------------|-------------------------------------------------------------------------------------------------------------------------------|------------------|---------------------------|
| power supply              |                                                                                                                               | Monofase/Trifase |                           |
| Volts                     |                                                                                                                               | V 230/1 - 400/3  |                           |
| frequency (Hz)            |                                                                                                                               | 50               |                           |
| motor power capacity (Kw) |                                                                                                                               | 1,5              |                           |
| net weight (Kg) 145       |                                                                                                                               | 145              |                           |
| gross weight (Kg) 1       |                                                                                                                               | 160              |                           |
| breadth (mm)              |                                                                                                                               | 840              |                           |
|                           | depth (mm)                                                                                                                    | 680              |                           |
|                           | height (mm)                                                                                                                   | 1050             |                           |
|                           | TECHNIC                                                                                                                       | AL CARD          |                           |
| CODE/PICTURES             | DESCRIPTION                                                                                                                   |                  | PRICE/DELIVERY            |
| FM-ROT                    | TECHNOCHEF - Printer adhesive paper roll.,<br>Mod.ROT<br>Printer adhesive paper roll for vacuum machines                      |                  | Delivery from 4 to 9 days |
| FM-BS                     | <b>TECHNOCHEF - Additional welding bar, Mod. BS</b><br>Additional welding bar for vacuum machine<br>Mod.CAM500C / 700C / 900C |                  | Delivery from 4 to 9 days |
| FM-STAMP                  | TECHNOCHEF - Printer and Keyboard, Mod.<br>STAMP<br>Printer and keyboard for vacuum machine Mod.CAM TOP                       |                  | Delivery from 4 to 9 days |