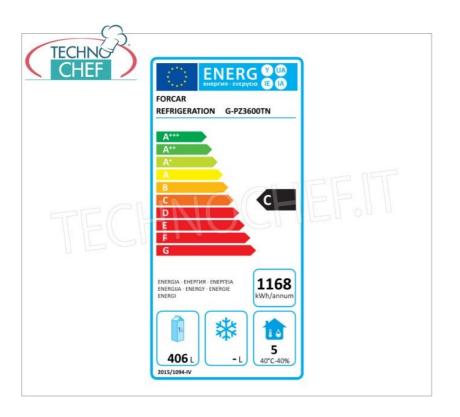

## PROFESSIONAL DESCRIPTION

3-DOOR REFRIGERATED PIZZA COUNTER , with GRANITE WORKTOP and BACKREST, operating temperature  $+2^{\circ}+8^{\circ}$ C, ECOFRIENDLY in Class C:

- Aisi 304 stainless steel structure,
- o granite worktop with backsplash on 3 sides,
- 3 refrigerated compartments capable of holding 600x400x70h mm loaf containers ,
- o capacity 580 lt;
- VENTILATED refrigeration;
- o built-in removable group for easy maintenance,
- neutral drawer above technical compartment ,
- o insulation thickness: 50 mm;
- o circular flow of cold air so as not to directly touch the product;
- electronic temperature control with digital thermostat;
- electrical resistance around the door frame to eliminate condensation;
- automatic defrosting with electric resistance;
- o automatic defrost temperature control;
- automatic evaporation of condensation water;
- anti-corrosion treated evaporator;
- max ambient temperature/humidity:+38°C / 60%HR;
- ECOLOGICAL refrigerant GAS R290;

- Energy CLASS C;
- door with return spring;
- tool-free removable door seal;
- bottom with rounded corners;
- height-adjustable Aisi 304 stainless steel feet ;
- o stainless steel backrest;
- $\circ\,$  possibility of leaning against the wall;