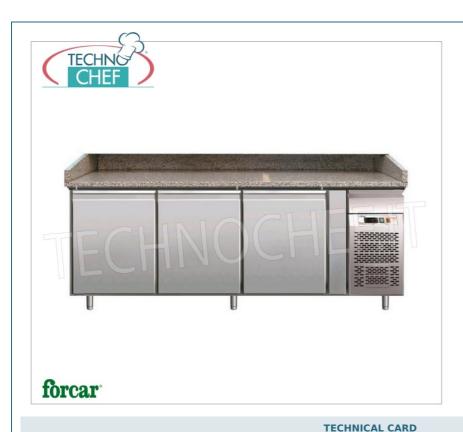

## PROFESSIONAL DESCRIPTION

3-DOOR REFRIGERATED PIZZA COUNTER , with GRANITE WORKTOP and BACKREST, operating temperature  $+2^{\circ}+8^{\circ}$ C, ECOFRIENDLY in Class C:

- Aisi 304 stainless steel structure,
- o granite worktop with backsplash on 3 sides,
- 3 refrigerated compartments capable of holding 600x400x70h mm loaf containers ,
- o capacity 580 lt;
- VENTILATED refrigeration;
- o built-in removable group for easy maintenance,
- neutral drawer above technical compartment ,
- o insulation thickness: 50 mm;
- o circular flow of cold air so as not to directly touch the product;
- electronic temperature control with digital thermostat;
- electrical resistance around the door frame to eliminate condensation;
- automatic defrosting with electric resistance;
- o automatic defrost temperature control;
- automatic evaporation of condensation water;
- anti-corrosion treated evaporator;
- max ambient temperature/humidity:+38°C / 60%HR;
- ECOLOGICAL refrigerant GAS R290;

- Energy CLASS C;
- door with return spring;
- tool-free removable door seal;
- bottom with rounded corners;
- height-adjustable Aisi 304 stainless steel feet ;
- o stainless steel backrest;
- $\circ\,$  possibility of leaning against the wall;

## CE mark Made in ASIA

| DESCRIPTION                                                                                                                                                | PRICE/DELIVERY                                                                                                                                                                          |  |
|------------------------------------------------------------------------------------------------------------------------------------------------------------|-----------------------------------------------------------------------------------------------------------------------------------------------------------------------------------------|--|
| REFRIGERATED PIZZA COUNTER with 3 DOORS, granite top, Temperature +2°/+8°C, ECOLOGICAL CLASS C fan, V.230/1, Kw.0.35, Weight 320 Kg, dim.mm.2020x800x1000h | <b>Delivery</b> from 8 to 15 days                                                                                                                                                       |  |
| TECHNICAL CARD                                                                                                                                             |                                                                                                                                                                                         |  |
| TECHNICAL CARD                                                                                                                                             |                                                                                                                                                                                         |  |
| DESCRIPTION                                                                                                                                                | PRICE/DELIVERY                                                                                                                                                                          |  |
| Forcar - Plasticized Grid mm 600x400                                                                                                                       | <b>Delivery</b> from 4 to 9 days                                                                                                                                                        |  |
|                                                                                                                                                            |                                                                                                                                                                                         |  |
|                                                                                                                                                            | REFRIGERATED PIZZA COUNTER with 3 DOORS, granite top, Temperature +2°/+8°C, ECOLOGICAL CLASS C fan, V.230/1, Kw.0.35, Weight 320 Kg, dim.mm.2020x800x1000h  TECHNICAL CARD  DESCRIPTION |  |