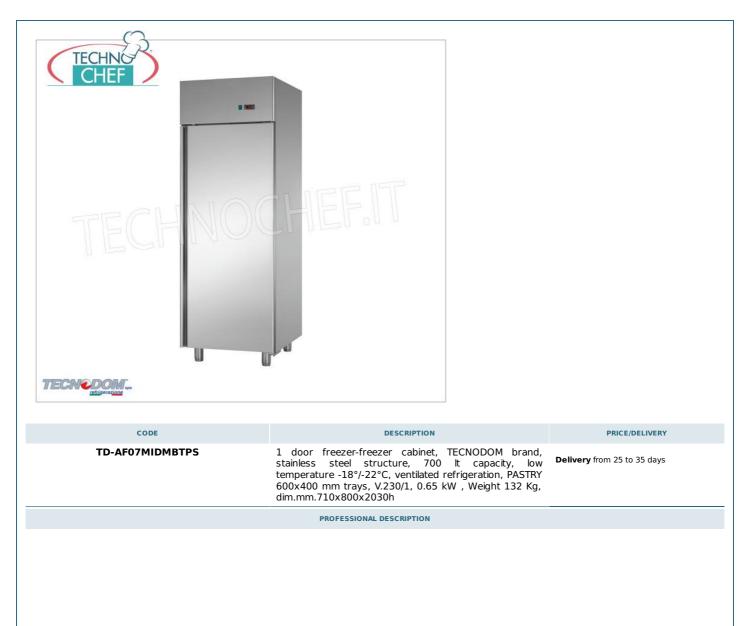

## FREEZER-FREEZER CABINET for PASTRY 1 DOOR capacity 700 litres, operating temperature -18°/-22°C , TECNODOM brand :

• internal and external structure in stainless steel, except external bottom, ceiling and backrest in Galvanized Steel;

- rounded internal corners;
- suitable for containing 600x400 mm pastry trays ;
- capacity 700 litres;
- operating temperature -18°/-22°C ;
- insulation in CFC-free polyurethane , injected at high pressure;
- insulation thickness : 60 mm ;
- self-closing doors with magnetic seal;
- $\circ\;$  ventilation stop device when the door is opened ;
- front electronic control panel with 2 NTC probes ;
- evaporator resistance;
- ventilated refrigeration ;
- removable and tropicalized monobloc refrigeration unit as standard (ambient temperature +43°C and relative humidity of 65%);
- works with R404A/R507 gas;
- fully automatic defrosting and evaporation of condensation water ;
- discharge resistance;
- door edge resistance;
- thermostatic valve;
- reversible door;
- Stainless Steel feet adjustable in height (110/190 H mm);
- dim.mm.710x800x2030/2100h.

## CE mark Made in Italy

| TECHNICAL CARD            |          |
|---------------------------|----------|
| power supply              | Monofase |
| Volts                     | V 230/1  |
| frequency (Hz)            | 50       |
| motor power capacity (Kw) | 0,65     |
| net weight (Kg)           | 132      |
| breadth (mm)              | 710      |
| depth (mm)                | 800      |
| height (mm)               | 2030     |
|                           |          |