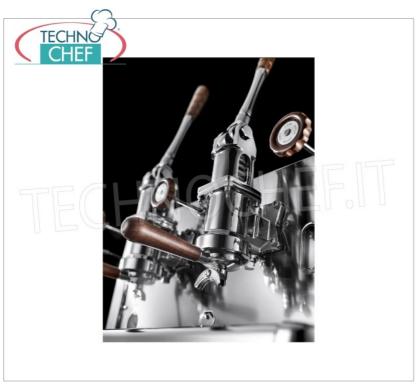

## PROFESSIONAL DESCRIPTION

PROFESSIONAL MANUAL COFFEE MACHINE with 2 LEVER DISPENSING GROUPS, Vela Vintage Line, WEGA Brand, with 2 Steam Lances with Knobs and 1 Hot Water Drawer:

- machine with a vintage design par excellence, but despite this, Vela Vintage also keeps up with the times and reinvents itself to guarantee increasingly higher performance;
- **lever model** for lovers of espresso preparation without the aid of electronics...The vintage appeal remains, but the mechanical heart evolves to satisfy even the most sophisticated baristas and palates.;
- 2 standard height dispensing groups (82 mm);
- 2 stainless steel steam wands with retro style knobs;
- 1 hot water draw;
- boiler capacity: 12 litres;
- autolevel and volumetric pump;
- o electric cup warmer;
- to enhance the purism that distinguishes the style of this machine, new wooden finishes have been created for: water knob, steam knob, filter holders and levers;
- a new brewing group has been designed that is easy to use and maintain ... its thermal characteristics guarantee the best
  extraction of each coffee blend;
- o predisposition for the connection of an external cup warmer;
- $\circ~$  available in the color Sand RAL 1035 .