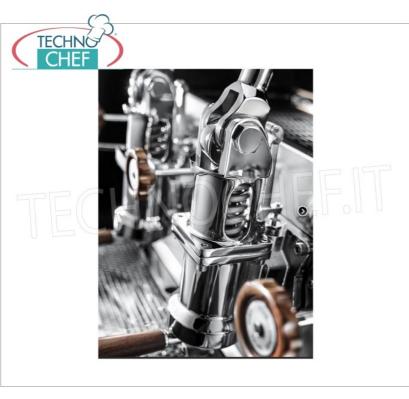

## PROFESSIONAL DESCRIPTION

PROFESSIONAL MANUAL COFFEE MACHINE with 2 LEVER DISPENSING GROUPS, Vela Vintage Line, WEGA Brand, with 2 Steam Lances with Knobs and 1 Hot Water Drawer:

- machine with a vintage design par excellence, but despite this, Vela Vintage also keeps up with the times and reinvents itself to guarantee increasingly higher performance;
- **lever model** for lovers of espresso preparation without the aid of electronics...The vintage appeal remains, but the mechanical heart evolves to satisfy even the most sophisticated baristas and palates.;
- 2 standard height dispensing groups (82 mm);
- 2 stainless steel steam wands with retro style knobs;
- 1 hot water draw;
- boiler capacity: 12 litres;
- autolevel and volumetric pump;
- o electric cup warmer;
- to enhance the purism that distinguishes the style of this machine, new wooden finishes have been created for: water knob, steam knob, filter holders and levers;
- a new brewing group has been designed that is easy to use and maintain ... its thermal characteristics guarantee the best
  extraction of each coffee blend;
- o predisposition for the connection of an external cup warmer;
- $\circ~$  available in the color Sand RAL 1035 .