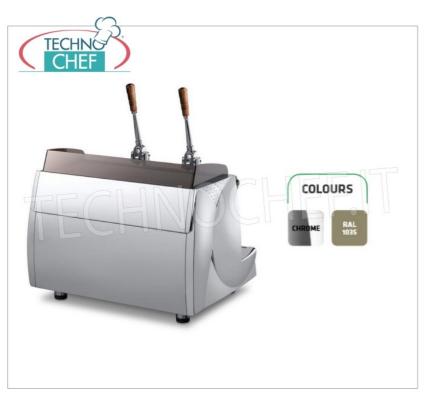

## PROFESSIONAL DESCRIPTION

PROFESSIONAL MANUAL COFFEE MACHINE with 2 LEVER DISPENSING GROUPS, Vela Vintage Line, WEGA Brand, with 2 Steam Lances with Knobs and 1 Hot Water Drawer:

- machine with a vintage design par excellence, but despite this, Vela Vintage also keeps up with the times and reinvents itself to guarantee increasingly higher performance;
- **lever model** for lovers of espresso preparation without the aid of electronics...The vintage appeal remains, but the mechanical heart evolves to satisfy even the most sophisticated baristas and palates.;
- 2 standard height dispensing groups (82 mm);
- 2 stainless steel steam wands with retro style knobs;
- 1 hot water draw;
- boiler capacity: 12 litres;
- autolevel and volumetric pump;
- o electric cup warmer;
- to enhance the purism that distinguishes the style of this machine, new wooden finishes have been created for: water knob, steam knob, filter holders and levers;
- a new brewing group has been designed that is easy to use and maintain ... its thermal characteristics guarantee the best
  extraction of each coffee blend;
- o predisposition for the connection of an external cup warmer;
- $\circ~$  available in the color Sand RAL 1035 .

0

- OPTIONAL
- Chromed version with supplement of €468.00 + VAT

CE mark Made in Italy

| CODE       | DESCRIPTION                                                                                                                                                                                                                              | PRICE/DELIVERY |
|------------|------------------------------------------------------------------------------------------------------------------------------------------------------------------------------------------------------------------------------------------|----------------|
| WE-ALE2VLV | Professional espresso coffee machine for bars, with 2 lever dispensing groups, Vela Vintage line, WEGA brand, 12 liter boiler capacity, 2 steam wands, 1 hot water draw, V.230/3-400-3+N, Kw .3.9/4.2, weight 88 Kg, dim.mm.770x560x580h |                |