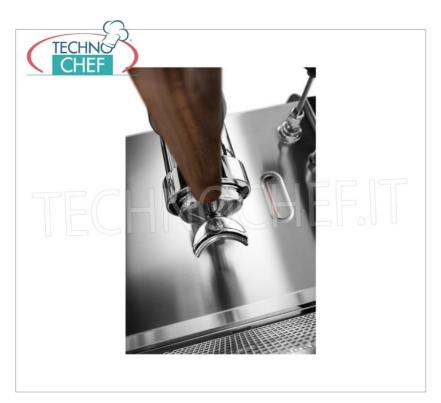

## PROFESSIONAL DESCRIPTION

PROFESSIONAL MANUAL COFFEE MACHINE with 2 LEVER DISPENSING GROUPS, Vela Vintage Line, WEGA Brand, with 2 Steam Lances with Knobs and 1 Hot Water Drawer:

- machine with a vintage design par excellence, but despite this, Vela Vintage also keeps up with the times and reinvents itself to guarantee increasingly higher performance;
- **lever model** for lovers of espresso preparation without the aid of electronics...The vintage appeal remains, but the mechanical heart evolves to satisfy even the most sophisticated baristas and palates.;
- 2 standard height dispensing groups (82 mm);
- 2 stainless steel steam wands with retro style knobs;
- 1 hot water draw;
- boiler capacity: 12 litres;
- autolevel and volumetric pump;
- o electric cup warmer;
- to enhance the purism that distinguishes the style of this machine, new wooden finishes have been created for: water knob, steam knob, filter holders and levers;
- a new brewing group has been designed that is easy to use and maintain ... its thermal characteristics guarantee the best
  extraction of each coffee blend;
- o predisposition for the connection of an external cup warmer;
- $\circ~$  available in the color Sand RAL 1035 .