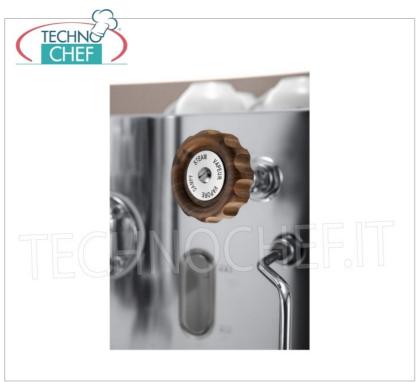

## PROFESSIONAL DESCRIPTION

PROFESSIONAL MANUAL COFFEE MACHINE with 2 LEVER DISPENSING GROUPS, Vela Vintage Line, WEGA Brand, with 2 Steam Lances with Knobs and 1 Hot Water Drawer:

- machine with a vintage design par excellence, but despite this, Vela Vintage also keeps up with the times and reinvents itself to guarantee increasingly higher performance;
- **lever model** for lovers of espresso preparation without the aid of electronics...The vintage appeal remains, but the mechanical heart evolves to satisfy even the most sophisticated baristas and palates.;
- 2 standard height dispensing groups (82 mm);
- 2 stainless steel steam wands with retro style knobs;
- 1 hot water draw;
- boiler capacity: 12 litres;
- autolevel and volumetric pump;
- o electric cup warmer;
- to enhance the purism that distinguishes the style of this machine, new wooden finishes have been created for: water knob, steam knob, filter holders and levers;
- a new brewing group has been designed that is easy to use and maintain ... its thermal characteristics guarantee the best
  extraction of each coffee blend;
- o predisposition for the connection of an external cup warmer;
- $\circ~$  available in the color Sand RAL 1035 .