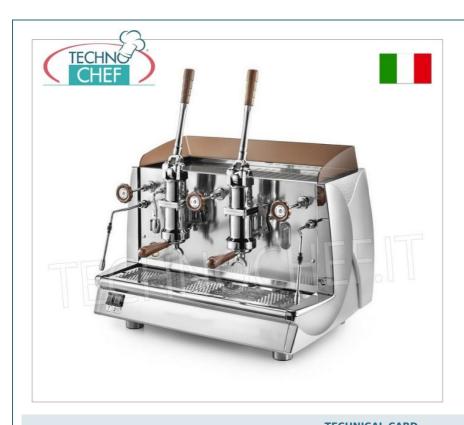

## PROFESSIONAL DESCRIPTION

PROFESSIONAL MANUAL COFFEE MACHINE with 2 LEVER DISPENSING GROUPS, Vela Vintage Line, WEGA Brand, with 2 Steam Lances with Knobs and 1 Hot Water Drawer:

- machine with a vintage design par excellence, but despite this, Vela Vintage also keeps up with the times and reinvents itself to guarantee increasingly higher performance;
- **lever model** for lovers of espresso preparation without the aid of electronics...The vintage appeal remains, but the mechanical heart evolves to satisfy even the most sophisticated baristas and palates.;
- 2 standard height dispensing groups (82 mm);
- 2 stainless steel steam wands with retro style knobs;
- 1 hot water draw;
- boiler capacity: 12 litres;
- autolevel and volumetric pump;
- o electric cup warmer;
- to enhance the purism that distinguishes the style of this machine, new wooden finishes have been created for: water knob, steam knob, filter holders and levers;
- a new brewing group has been designed that is easy to use and maintain ... its thermal characteristics guarantee the best
  extraction of each coffee blend;
- o predisposition for the connection of an external cup warmer;
- $\circ~$  available in the color Sand RAL 1035 .