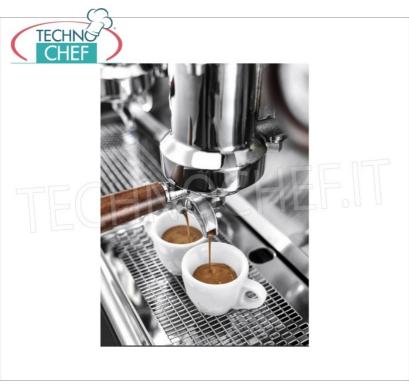

## PROFESSIONAL DESCRIPTION

PROFESSIONAL MANUAL COFFEE MACHINE with 2 LEVER DISPENSING GROUPS, Vela Vintage Line, WEGA Brand, with 2 Steam Lances with Knobs and 1 Hot Water Drawer:

- machine with a vintage design par excellence, but despite this, Vela Vintage also keeps up with the times and reinvents itself to guarantee increasingly higher performance;
- **lever model** for lovers of espresso preparation without the aid of electronics...The vintage appeal remains, but the mechanical heart evolves to satisfy even the most sophisticated baristas and palates.;
- 2 standard height dispensing groups (82 mm);
- 2 stainless steel steam wands with retro style knobs;
- 1 hot water draw;
- boiler capacity: 12 litres;
- autolevel and volumetric pump;
- o electric cup warmer;
- to enhance the purism that distinguishes the style of this machine, new wooden finishes have been created for: water knob, steam knob, filter holders and levers;
- a new brewing group has been designed that is easy to use and maintain ... its thermal characteristics guarantee the best
  extraction of each coffee blend;
- o predisposition for the connection of an external cup warmer;
- $\circ~$  available in the color Sand RAL 1035 .