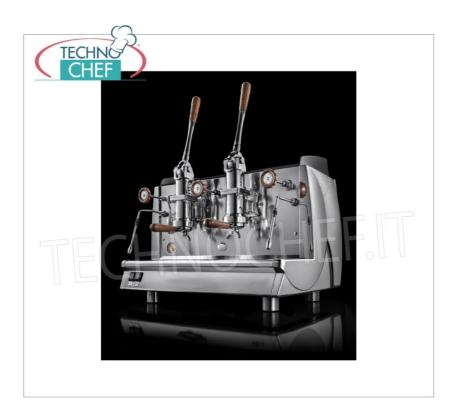

## PROFESSIONAL DESCRIPTION

PROFESSIONAL MANUAL COFFEE MACHINE with 2 LEVER DISPENSING GROUPS, Vela Vintage Line, WEGA Brand, with 2 Steam Lances with Knobs and 1 Hot Water Drawer:

- machine with a vintage design par excellence, but despite this, Vela Vintage also keeps up with the times and reinvents itself to guarantee increasingly higher performance;
- **lever model** for lovers of espresso preparation without the aid of electronics...The vintage appeal remains, but the mechanical heart evolves to satisfy even the most sophisticated baristas and palates.;
- 2 standard height dispensing groups (82 mm);
- 2 stainless steel steam wands with retro style knobs;
- 1 hot water draw;
- boiler capacity: 12 litres;
- autolevel and volumetric pump;
- o electric cup warmer;
- to enhance the purism that distinguishes the style of this machine, new wooden finishes have been created for: water knob, steam knob, filter holders and levers;
- a new brewing group has been designed that is easy to use and maintain ... its thermal characteristics guarantee the best
  extraction of each coffee blend;
- o predisposition for the connection of an external cup warmer;
- $\circ~$  available in the color Sand RAL 1035 .

0

- OPTIONAL
- Chromed version with supplement of €468.00 + VAT

CE mark Made in Italy

| CODE       | DESCRIPTION                                                                                                                                                                                                                              | PRICE/DELIVERY |
|------------|------------------------------------------------------------------------------------------------------------------------------------------------------------------------------------------------------------------------------------------|----------------|
| WE-ALE2VLV | Professional espresso coffee machine for bars, with 2 lever dispensing groups, Vela Vintage line, WEGA brand, 12 liter boiler capacity, 2 steam wands, 1 hot water draw, V.230/3-400-3+N, Kw .3.9/4.2, weight 88 Kg, dim.mm.770x560x580h |                |