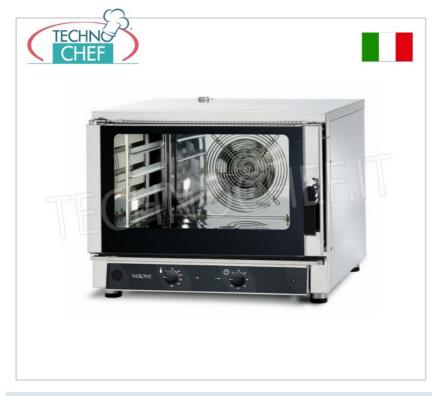

## PROFESSIONAL DESCRIPTION

ELECTRIC CONVECTION OVEN for GASTRONOMY and PASTRY, NERONE line, version with MANUAL CONTROLS, available with and without HUMIDIFICATION DEVICE :

- interior and exterior in stainless steel with external finishes in Scoth Bright;
- room with rounded corners;
- cooking chamber dimensions 680x520x360h;
- capacity 4 Gastro-Norm 1/1 or 600x400 mm trays (not included), 80 mm pitch;
- $\circ~$  ventilation in the cooking chamber with reverse direction fan ;
- 280° thermostat;
- mechanical control panel;
- electronic card with 9 cooking programs ;
- $\circ\,$  needle probe for core cooking and cooking at  $\Delta$  T° ;
- door opening on the right (on the left on request);
- cold door with low-emissivity glass (openable internal glass);
- cooling function at the end of cooking ;
- condensation collection tray on door;
- door opening sensor;
- manual or automatic steam injection ;
- interior lighting ;
- extractable anti-tipping tray guides;
- interlocking door seal.

## CE mark Made in Italy

| TECHNIC        | AL CARD    |
|----------------|------------|
| power supply   | Trifase    |
| Volts          | V 400/3 +N |
| frequency (Hz) | 50         |
|                |            |

| IIIC              | otor power capacity (Kw)                                                                                                                                                                                                                                                                                  | 5,45                                                   |                                   |
|-------------------|-----------------------------------------------------------------------------------------------------------------------------------------------------------------------------------------------------------------------------------------------------------------------------------------------------------|--------------------------------------------------------|-----------------------------------|
|                   | net weight (Kg)                                                                                                                                                                                                                                                                                           | 79                                                     |                                   |
|                   | gross weight (Kg)                                                                                                                                                                                                                                                                                         | 101                                                    |                                   |
|                   | breadth (mm)                                                                                                                                                                                                                                                                                              | 840                                                    |                                   |
|                   | depth (mm)                                                                                                                                                                                                                                                                                                | 910                                                    |                                   |
|                   | height (mm)                                                                                                                                                                                                                                                                                               | 670                                                    |                                   |
|                   | AVAILABL                                                                                                                                                                                                                                                                                                  | E MODELS                                               |                                   |
| TD-FEM04NEMIDVH2O | TECNODOM-OVEN CONVECTION-STEAM Electric, 4<br>Trays GN1/1 or 60x40 cm, with HUMIDIFIER, mod.<br>NERONE MID 4 MEC. H2O<br>ELECTRIC CONVECTION-STEAM OVEN, capacity 4<br>Gastro-Norm 1/1 or 600x400 mm trays (excluded),<br>MECHANICAL CONTROLS, V.400/3 + N, Kw.5,45, Weight<br>79 Kg, dim.mm.840x910x670h |                                                        | Delivery from 8 to 15 days        |
| TD-FEM04NEMIDV    | TECNODOM-ELECTRIC CONVECTION OVEN, 4<br>Trays GN 1/1 or 60x40 cm, MECHANICAL<br>CONTROLS, mod. NERONE MID 4 MEC,<br>ELECTRIC CONVECTION OVEN, capacity 4 Gastro-Norm<br>1/1 or 600x400 mm trays (excluded), MECHANICAL<br>CONTROLS, V.400/3 + N, Kw.5,45, Weight 79 Kg,<br>dim.mm.840x910x670h            |                                                        | <b>Delivery</b> from 8 to 15 days |
|                   | TECHNIC                                                                                                                                                                                                                                                                                                   | AL CARD                                                |                                   |
| CODE/PICTURES     |                                                                                                                                                                                                                                                                                                           | DESCRIPTION                                            | PRICE/DELIVER                     |
| TD-FOGRGGN        |                                                                                                                                                                                                                                                                                                           |                                                        |                                   |
| TECHNOR           |                                                                                                                                                                                                                                                                                                           |                                                        | Delivery from 4 to 9 days         |
|                   | <b>GN 1/1 chromed g</b><br>Gastro-Norm chrome                                                                                                                                                                                                                                                             | <b>rill</b><br>ed grill 1/1 (mm 530x325)               |                                   |
| TD-FOGRGPS        |                                                                                                                                                                                                                                                                                                           |                                                        | Delivery from 4 to 9 days         |
|                   | Chrome Pastry Gri<br>Chromed grill for pas                                                                                                                                                                                                                                                                | <b>id</b><br>try (mm 600x400)                          |                                   |
|                   |                                                                                                                                                                                                                                                                                                           |                                                        | <b>Delivery</b> from 4 to 9 days  |
|                   | <b>Aluminum Pastry Tray</b><br>Aluminum tray for pastry (mm 600x400)                                                                                                                                                                                                                                      |                                                        |                                   |
| TD-BIGN1/1-65     |                                                                                                                                                                                                                                                                                                           |                                                        | Delivery from 4 to 9 days         |
|                   | <b>GN 1/1 stainless st</b><br>Gastro-Norm 1/1 sta                                                                                                                                                                                                                                                         | <b>teel tray</b><br>inless steel tray (mm 530x325x65h) |                                   |
|                   |                                                                                                                                                                                                                                                                                                           |                                                        | <b>Delivery</b> from 4 to 9 days  |
|                   | <b>GN 1/1 refractory</b><br>Gastro-Norm 1/1 refr<br>530x325x15)                                                                                                                                                                                                                                           | <b>stone plate</b><br>ractory stone plate (mm          |                                   |
| -                 |                                                                                                                                                                                                                                                                                                           |                                                        |                                   |