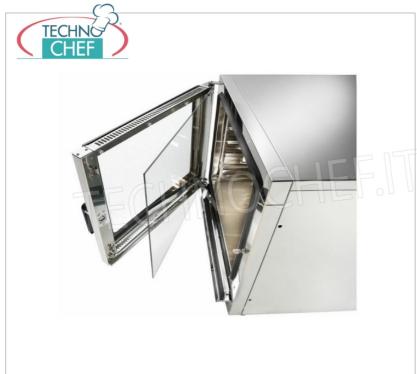

## PROFESSIONAL DESCRIPTION

ELECTRIC CONVECTION OVEN for GASTRONOMY and PASTRY, NERONE line, version with MANUAL CONTROLS, available with and without HUMIDIFICATION DEVICE :

- interior and exterior in stainless steel with external finishes in Scoth Bright;
- room with rounded corners;
- cooking chamber dimensions 680x520x360h;
- capacity 4 Gastro-Norm 1/1 or 600x400 mm trays (not included), 80 mm pitch;
- $\circ~$  ventilation in the cooking chamber with reverse direction fan ;
- 280° thermostat;
- mechanical control panel;
- electronic card with 9 cooking programs ;
- $\circ\,$  needle probe for core cooking and cooking at  $\Delta$  T° ;
- door opening on the right (on the left on request);
- cold door with low-emissivity glass (openable internal glass);
- cooling function at the end of cooking ;
- condensation collection tray on door;
- door opening sensor;
- manual or automatic steam injection ;
- interior lighting ;
- extractable anti-tipping tray guides;
- interlocking door seal.