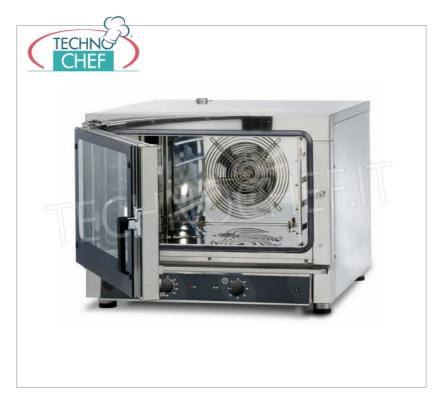

## PROFESSIONAL DESCRIPTION

ELECTRIC CONVECTION OVEN for GASTRONOMY and PASTRY, NERONE line, version with MANUAL CONTROLS, available with and without HUMIDIFICATION DEVICE :

- interior and exterior in stainless steel with external finishes in Scoth Bright;
- room with rounded corners;
- cooking chamber dimensions 680x520x360h;
- capacity 4 Gastro-Norm 1/1 or 600x400 mm trays (not included), 80 mm pitch;
- $\circ~$  ventilation in the cooking chamber with reverse direction fan ;
- 280° thermostat;
- mechanical control panel;
- electronic card with 9 cooking programs ;
- $\circ\,$  needle probe for core cooking and cooking at  $\Delta$  T° ;
- door opening on the right (on the left on request);
- cold door with low-emissivity glass (openable internal glass);
- cooling function at the end of cooking ;
- condensation collection tray on door;
- door opening sensor;
- manual or automatic steam injection ;
- interior lighting ;
- extractable anti-tipping tray guides;
- interlocking door seal.

## CE mark Made in Italy

| TECHNIC        | AL CARD    |
|----------------|------------|
| power supply   | Trifase    |
| Volts          | V 400/3 +N |
| frequency (Hz) | 50         |
|                |            |

| IIIC              | otor power capacity (Kw)                                                                                                                                                                                                                                                                                  | 5,45                                                   |                                   |
|-------------------|-----------------------------------------------------------------------------------------------------------------------------------------------------------------------------------------------------------------------------------------------------------------------------------------------------------|--------------------------------------------------------|-----------------------------------|
|                   | net weight (Kg)                                                                                                                                                                                                                                                                                           | 79                                                     |                                   |
|                   | gross weight (Kg)                                                                                                                                                                                                                                                                                         | 101                                                    |                                   |
|                   | breadth (mm)                                                                                                                                                                                                                                                                                              | 840                                                    |                                   |
|                   | depth (mm)                                                                                                                                                                                                                                                                                                | 910                                                    |                                   |
|                   | height (mm)                                                                                                                                                                                                                                                                                               | 670                                                    |                                   |
|                   | AVAILABL                                                                                                                                                                                                                                                                                                  | E MODELS                                               |                                   |
| TD-FEM04NEMIDVH2O | TECNODOM-OVEN CONVECTION-STEAM Electric, 4<br>Trays GN1/1 or 60x40 cm, with HUMIDIFIER, mod.<br>NERONE MID 4 MEC. H2O<br>ELECTRIC CONVECTION-STEAM OVEN, capacity 4<br>Gastro-Norm 1/1 or 600x400 mm trays (excluded),<br>MECHANICAL CONTROLS, V.400/3 + N, Kw.5,45, Weight<br>79 Kg, dim.mm.840x910x670h |                                                        | Delivery from 8 to 15 days        |
| TD-FEM04NEMIDV    | TECNODOM-ELECTRIC CONVECTION OVEN, 4<br>Trays GN 1/1 or 60x40 cm, MECHANICAL<br>CONTROLS, mod. NERONE MID 4 MEC,<br>ELECTRIC CONVECTION OVEN, capacity 4 Gastro-Norm<br>1/1 or 600x400 mm trays (excluded), MECHANICAL<br>CONTROLS, V.400/3 + N, Kw.5,45, Weight 79 Kg,<br>dim.mm.840x910x670h            |                                                        | <b>Delivery</b> from 8 to 15 days |
|                   | TECHNIC                                                                                                                                                                                                                                                                                                   | AL CARD                                                |                                   |
| CODE/PICTURES     |                                                                                                                                                                                                                                                                                                           | DESCRIPTION                                            | PRICE/DELIVER                     |
| TD-FOGRGGN        |                                                                                                                                                                                                                                                                                                           |                                                        |                                   |
| TECHNOR           |                                                                                                                                                                                                                                                                                                           |                                                        | Delivery from 4 to 9 days         |
|                   | <b>GN 1/1 chromed g</b><br>Gastro-Norm chrome                                                                                                                                                                                                                                                             | <b>rill</b><br>ed grill 1/1 (mm 530x325)               |                                   |
| TD-FOGRGPS        |                                                                                                                                                                                                                                                                                                           |                                                        | Delivery from 4 to 9 days         |
|                   | Chrome Pastry Gri<br>Chromed grill for pas                                                                                                                                                                                                                                                                | <b>id</b><br>try (mm 600x400)                          |                                   |
|                   |                                                                                                                                                                                                                                                                                                           |                                                        | <b>Delivery</b> from 4 to 9 days  |
|                   | <b>Aluminum Pastry Tray</b><br>Aluminum tray for pastry (mm 600x400)                                                                                                                                                                                                                                      |                                                        |                                   |
| TD-BIGN1/1-65     |                                                                                                                                                                                                                                                                                                           |                                                        | Delivery from 4 to 9 days         |
|                   | <b>GN 1/1 stainless st</b><br>Gastro-Norm 1/1 sta                                                                                                                                                                                                                                                         | <b>teel tray</b><br>inless steel tray (mm 530x325x65h) |                                   |
|                   |                                                                                                                                                                                                                                                                                                           |                                                        | <b>Delivery</b> from 4 to 9 days  |
|                   | <b>GN 1/1 refractory</b><br>Gastro-Norm 1/1 refr<br>530x325x15)                                                                                                                                                                                                                                           | <b>stone plate</b><br>ractory stone plate (mm          |                                   |
| -                 |                                                                                                                                                                                                                                                                                                           |                                                        |                                   |