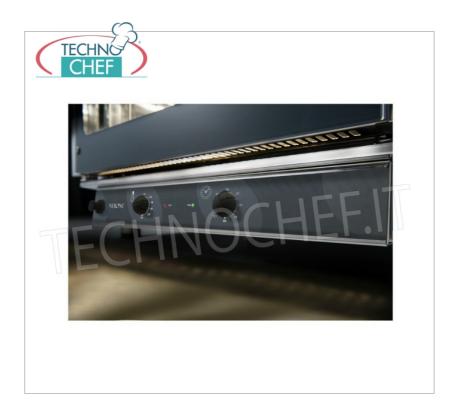

## PROFESSIONAL DESCRIPTION

ELECTRIC CONVECTION OVEN for GASTRONOMY and PASTRY, NERONE line, version with MANUAL CONTROLS, available with and without HUMIDIFICATION DEVICE :

- interior and exterior in stainless steel with external finishes in Scoth Bright;
- room with rounded corners;
- cooking chamber dimensions 680x520x360h;
- capacity 4 Gastro-Norm 1/1 or 600x400 mm trays (not included), 80 mm pitch;
- $\circ~$  ventilation in the cooking chamber with reverse direction fan ;
- 280° thermostat;
- mechanical control panel;
- electronic card with 9 cooking programs ;
- $\circ\,$  needle probe for core cooking and cooking at  $\Delta$  T° ;
- door opening on the right (on the left on request);
- cold door with low-emissivity glass (openable internal glass);
- cooling function at the end of cooking ;
- condensation collection tray on door;
- door opening sensor;
- manual or automatic steam injection ;
- interior lighting ;
- extractable anti-tipping tray guides;
- interlocking door seal.