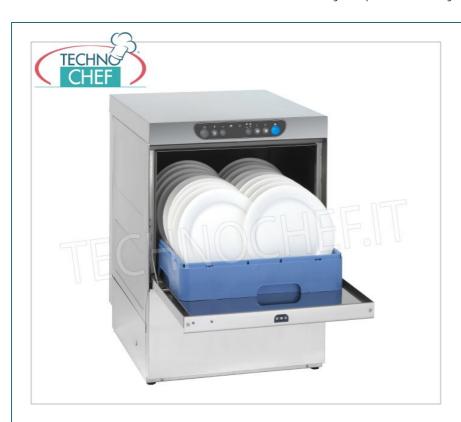

| со                      | DE     | DESCRIPTION                                                                                                                                                                                                        | PRICE/DELIVERY                    |  |
|-------------------------|--------|--------------------------------------------------------------------------------------------------------------------------------------------------------------------------------------------------------------------|-----------------------------------|--|
| TCF05                   | 5-0410 | DISHWASHER with SQUARE basket 500x500 mm, ELECTROMECHANICAL CONTROLS, 2 cycles for 30-40 baskets / hour, Max USEFUL HEIGHT 350 mm, RINSE AID dispenser, V.400 / 3 + N, Kw.5.05, Weight 49 Kg, dim. mm.572x633x814h | <b>Delivery</b> from 8 to 15 days |  |
| DOCTOCIONAL DESCRIPTION |        |                                                                                                                                                                                                                    |                                   |  |

PROFESSIONAL DESCRIPTION

```
DISHWASHER with SQUARE basket 500x500 mm, USEFUL height max 350 mm, output 30-40 baskets / hour,
ELECTROMECHANICAL controls :
• partial double-walled bodywork, which guarantees a 25% reduction in heat loss;
• completely molded self-cleaning tank to facilitate the flow of impurities;
anti-drip roof;
• basket supports printed to facilitate cleaning of the machine as well as for greater ergonomics;
• wash and rinse arms in AISI 304 stainless steel;
• Thermostop system to ensure rinsing at the right temperature for proper sanitization of the object to be washed;
o control panel removable from the front;
o predisposition of standard drain pump;
• standard rinse aid dispenser;
o non-return valve as standard;
• possibility to wash up to 4 GN 1/1 trays (53x32.5 cm) or 7 GN1 / 1 trays with a Max Height of 350 mm
2 washing cycles of 90/120 sec;
o hourly productivity: 30-40 baskets / h;
• useful washing height: 350 mm;
• water consumption per cycle 2 lt;
∘ washing pump power Kw.0,55 ;