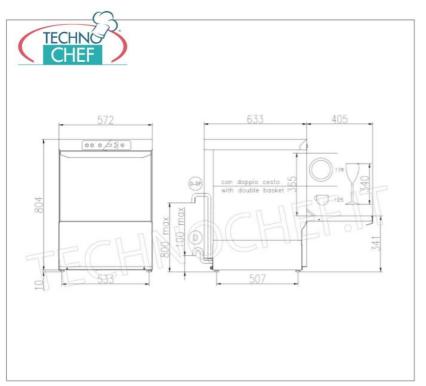

| со                      | DE     | DESCRIPTION                                                                                                                                                                                                        | PRICE/DELIVERY                    |  |
|-------------------------|--------|--------------------------------------------------------------------------------------------------------------------------------------------------------------------------------------------------------------------|-----------------------------------|--|
| TCF05                   | 5-0410 | DISHWASHER with SQUARE basket 500x500 mm, ELECTROMECHANICAL CONTROLS, 2 cycles for 30-40 baskets / hour, Max USEFUL HEIGHT 350 mm, RINSE AID dispenser, V.400 / 3 + N, Kw.5.05, Weight 49 Kg, dim. mm.572x633x814h | <b>Delivery</b> from 8 to 15 days |  |
| DOCTOCIONAL DESCRIPTION |        |                                                                                                                                                                                                                    |                                   |  |

 tank capacity: 20 lt;

o boiler capacity: 5 lt;

 tank resistance: Kw.2.4:

o boiler resistance: Kw.4,5;
o dim.mm.572x633 / 1038x814h

    1 Basket 500 x 500 mm for 12/18 plates;

    1 glass basket 500 x 500 m;