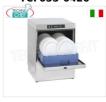

# TCF055-0420

### Dishwasher with square basket 50x50 cm, Max useful height 35 cm, Digital Controls, 3 Cycles, V.380/3+N

DISHWASHER with 500x500 mm SQUARE rack, DIGITAL CONTROLS, 3 cycles of 20-30-40 racks/hour, USABLE HEIGHT Max 350 mm, with RINSE AID and TANK DETERGENT dispenser, V.400/3+N, Kw.5.05, Weight 49 Kg, dim.mm.572x633x814h