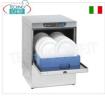

## TCF055-0400

#### Dishwasher with square basket 50x50 cm, Max useful height 35 cm, Mechanical Controls, 2 Cycles, V, 220/1

DISHWASHER with 500x500 mm QUADRO basket, ELECTROMECHANICAL CONTROLS, 2 Wash Cycles for 30-40 baskets/hour, Max Useful height 350 mm, RINSE AID dispenser, V.230/1, Kw.3.55, Weight 49 Kg, dim.mm .572x633x814h