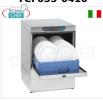

### TCF055-0410

# Dishwasher with square basket 50x50 cm, Max useful height 35 cm, Mechanical Controls, 2

Cycles, V. 380/3+N
DISHWASHER with 500x500 mm SQUARE rack,
ELECTROMECHANICAL CONTROLS, 2 cycles for 30-40
racks/hour, Max USEFUL HEIGHT 350 mm, RINSE AID
dispenser, V.400/3+N, Kw.5.05, Weight 49 Kg, dim.
mm.572x633x814h